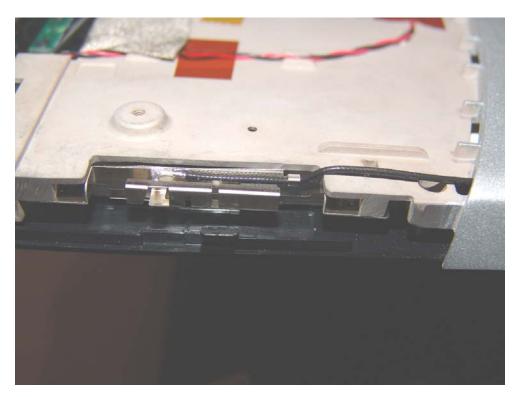

Co-located with the KBCIX600-BT, KBCIX600-IWL and KBCIX600-IWLBT IX600 right side Main WLAN Antenna – WAN radio visible (silver card in slot)

IX600 Close Up of Main WLAN antenna above

Co-located with the KBCIX600-BT, KBCIX600-IWL and KBCIX600-IWLBT IX600 left side WLAN Diversity antenna the edge

IX600 close up WAN antenna centered - GPS antenna on right side

Co-located with the KBCIX600-BT, KBCIX600-IWL and KBCIX600-IWLBT

IX600 touch pad/keyboard cover flipped up WAN Radio located lower right side, edge connector of module visible, Bluetooth location