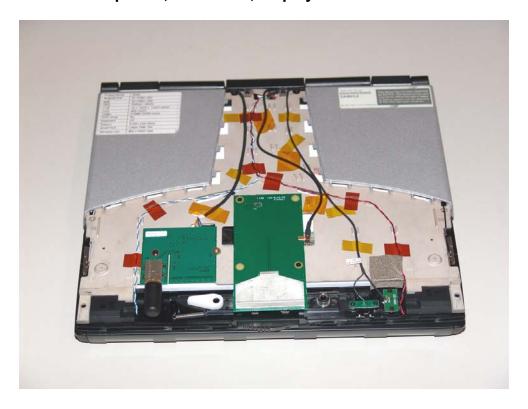

# Co-located with the KBCIX600-BT and KBCIX600-IWL or KBCIX600-IWLBT Internal Photos IX600 Top view, PC closed, display cover removed

IX600 view back side of display upright WAN Antenna center GPS to right

Co-located with the KBCIX600-BT, KBCIX600-IWL and KBCIX600-IWLBT IX600 right side Main WLAN Antenna – WAN radio visible (silver card in slot)

IX600 Close Up of Main WLAN antenna above

Co-located with the KBCIX600-BT, KBCIX600-IWL and KBCIX600-IWLBT IX600 left side WLAN Diversity antenna the edge

IX600 close up WAN antenna centered - GPS antenna on right side

Co-located with the KBCIX600-BT, KBCIX600-IWL and KBCIX600-IWLBT

IX600 touch pad/keyboard cover flipped up WAN Radio located lower right side, edge connector of module visible, Bluetooth location