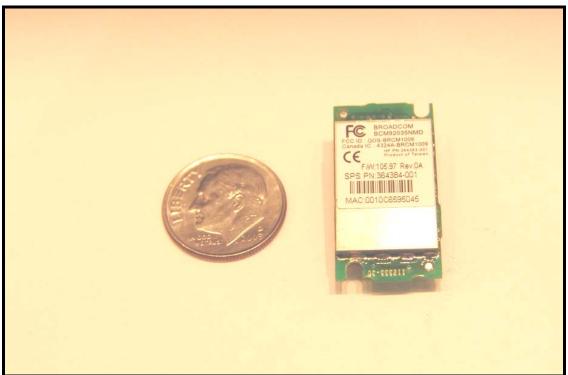

# Co-located with the KBCIX600-BT and KBCIX600-IWL or KBCIX600-IWLBT Internal Photos IX600 Top view, PC closed, display cover removed

IX600 view back side of display upright WAN Antenna center GPS to right