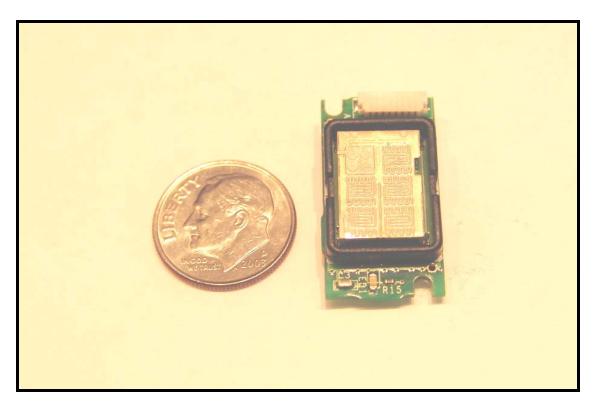

#### Bluetooth embedded module location centered below in IX600

(Cropped & enlarged from above photo)

## **Bluetooth Module and Antenna**

Bluetooth Module with Covers and Label Removed on Following Page: