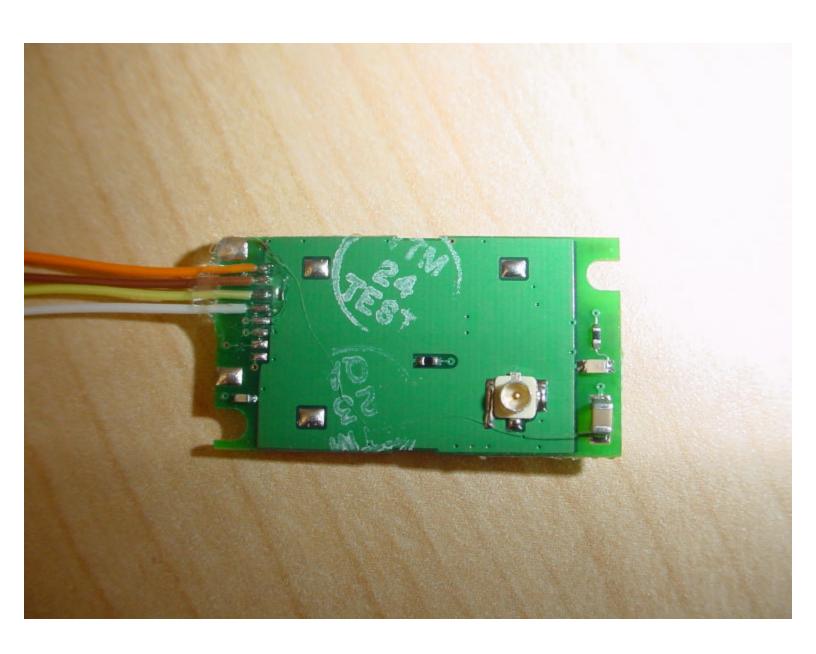

# Bottom View "Insulation removed"

Top View "Shielding removed"

## **Bluetooth Module and Antenna**

Bluetooth Module with Covers and Label Removed on Following Page: