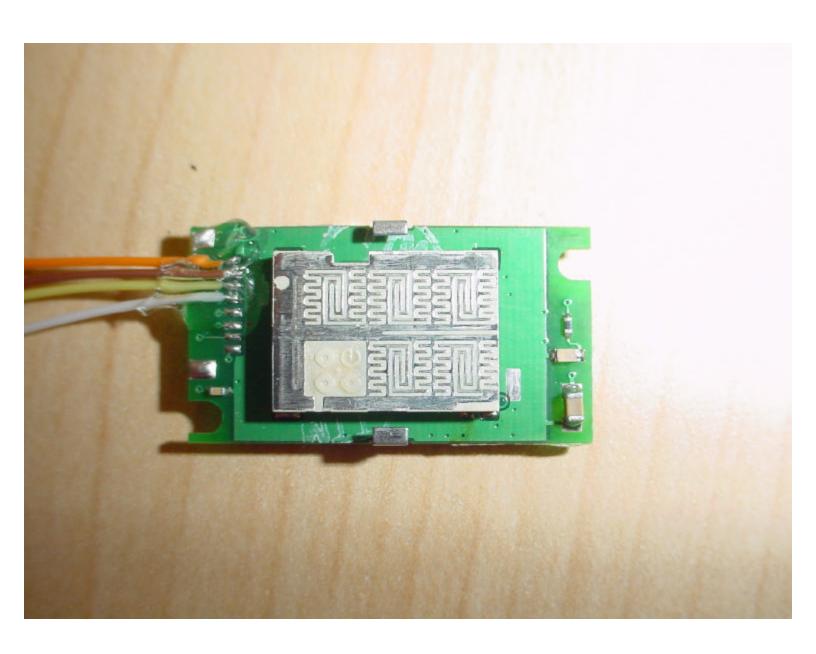

# Bottom View "Insulation removed"

Top View "Shielding removed"

## **Bluetooth Module and Antenna**

Bluetooth Module with Covers and Label Removed on Following Page: