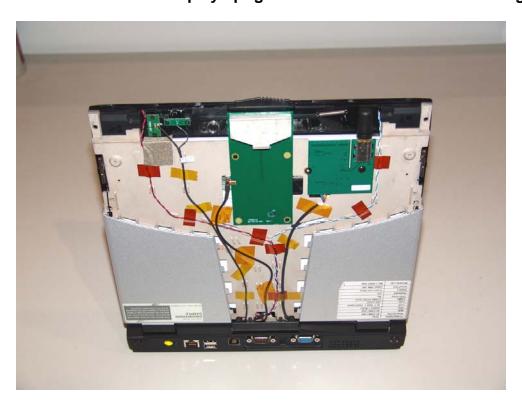

# Co-located with the KBCIX600-BT and KBCIX600-IWL or KBCIX600-IWLBT Internal Photos IX600 Top view, PC closed, display cover removed

IX600 view back side of display upright WAN Antenna center GPS to right

Co-located with the KBCIX600-BT, KBCIX600-IWL and KBCIX600-IWLBT IX600 right side Main WLAN Antenna – WAN radio visible (silver card in slot)

IX600 Close Up of Main WLAN antenna above

Co-located with the KBCIX600-BT, KBCIX600-IWL and KBCIX600-IWLBT IX600 left side WLAN Diversity antenna the edge

IX600 close up WAN antenna centered - GPS antenna on right side

Co-located with the KBCIX600-BT, KBCIX600-IWL and KBCIX600-IWLBT

IX600 touch pad/keyboard cover flipped up WAN Radio located lower right side, edge connector of module visible, Bluetooth location