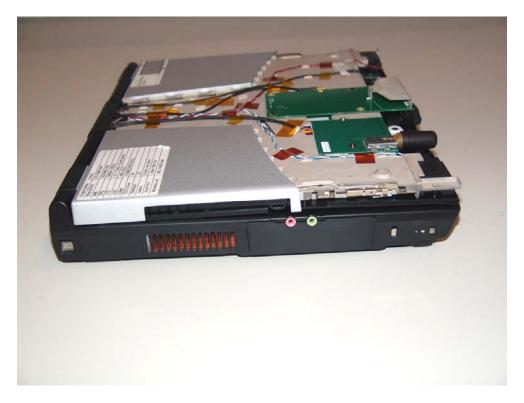

# Co-located with the KBCIX600-BT and KBCIX600-IWL or KBCIX600-IWLBT Internal Photos IX600 Top view, PC closed, display cover removed

IX600 view back side of display upright WAN Antenna center GPS to right