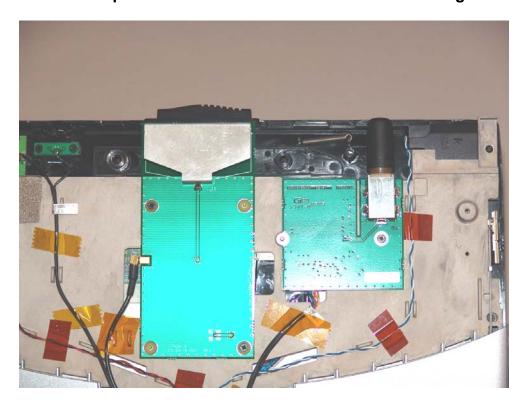

IX600 close up WAN antenna centered - GPS antenna on right side

Co-located with the KBCIX600-BT, KBCIX600-IWL and KBCIX600-IWLBT

IX600 touch pad/keyboard cover flipped up WAN Radio located lower right side, edge connector of module visible, Bluetooth location

#### Bluetooth embedded module location centered below in IX600

(Cropped & enlarged from above photo)