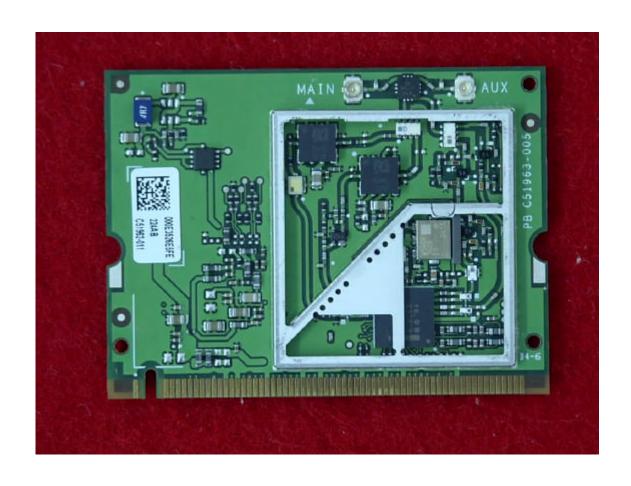

Co-located with the KBCIX600-BT, KBCIX600-IWL and KBCIX600-IWLBT IX600 right side Main WLAN Antenna – WAN radio visible (silver card in slot)

IX600 Close Up of Main WLAN antenna above

Co-located with the KBCIX600-BT, KBCIX600-IWL and KBCIX600-IWLBT IX600 left side WLAN Diversity antenna the edge

IX600 close up WAN antenna centered - GPS antenna on right side

Co-located with the KBCIX600-BT, KBCIX600-IWL and KBCIX600-IWLBT

IX600 touch pad/keyboard cover flipped up WAN Radio located lower right side, edge connector of module visible, Bluetooth location