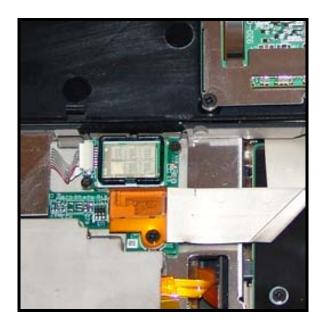

#### Bluetooth embedded module location centered below in IX600

(Cropped & enlarged from above photo)

### Co-located with the KBCIX600-BT, KBCIX600-IWL and KBCIX600-IWLBT