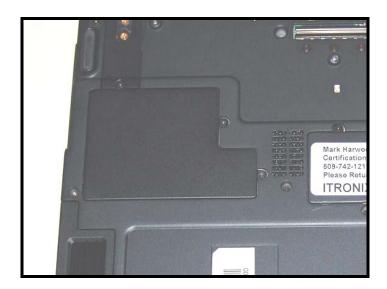

#### **WLAN Module Location Accessed From Bottom of PC**

WLAN Mini PCI Card located under this cover requiring removal of 2 Phillips screws for access.

Top View "Insulation removed"