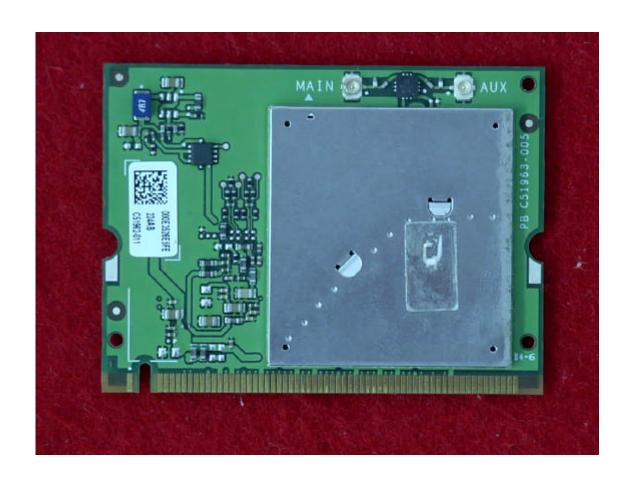

#### **WLAN Module Location Accessed From Bottom of PC**

WLAN Mini PCI Card located under this cover requiring removal of 2 Phillips screws for access.

Top View "Insulation removed"