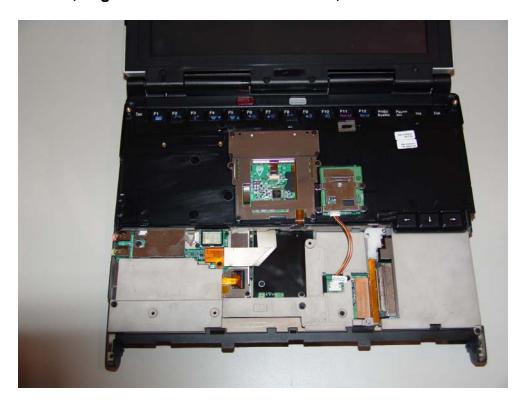

### Co-located with the KBCIX600-BT, KBCIX600-IWL and KBCIX600-IWLBT

#### **WLAN Module Location Accessed From Bottom of PC**

WLAN Mini PCI Card located under this cover requiring removal of 2 Phillips screws for access.

Top View "Insulation removed"