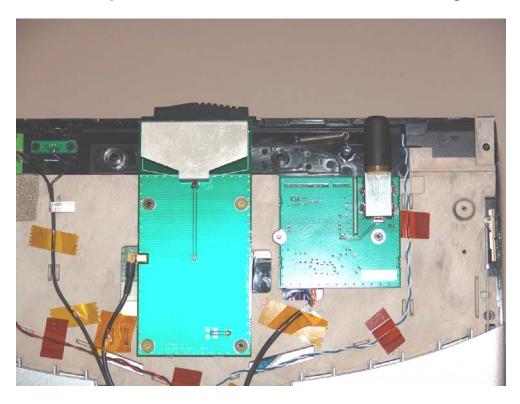

## Co-located with the KBCIX600-IWL IX600 left side WLAN Diversity antenna the edge

IX600 close up WAN antenna centered - GPS antenna on right side

Co-located with the KBCIX600-IWL