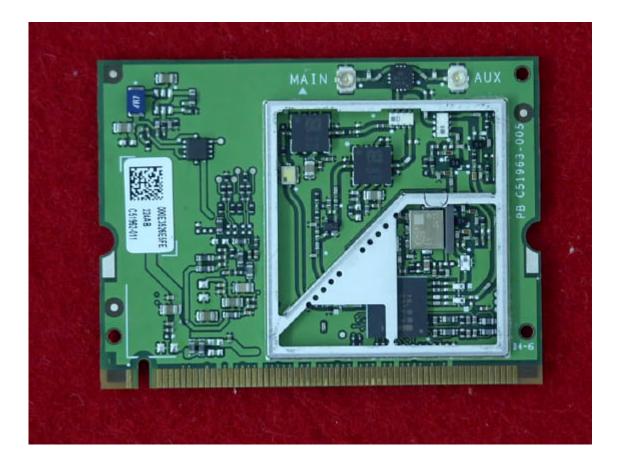

## WLAN Module Location Accessed From Bottom of PC

WLAN Mini PCI Card located under this cover requiring removal of 2 Phillips screws for access.

Top View "Insulation removed"

Bottom View "Insulation removed"

Top View "Shielding removed"