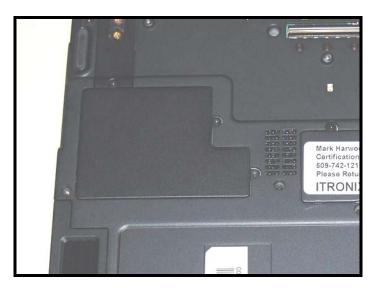

## WLAN Module Location Accessed From Bottom of PC

WLAN Mini PCI Card located under this cover requiring removal of 2 Phillips screws for access.

Top View "Insulation removed"

Bottom View "Insulation removed"