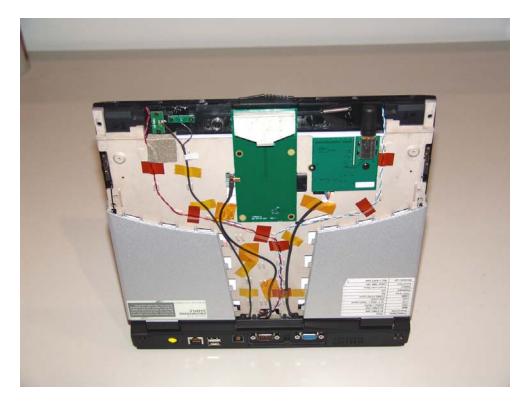

## WLAN Module Location Accessed From Bottom of PC

WLAN Mini PCI Card located under this cover requiring removal of 2 Phillips screws for access.

Top View "Insulation removed"

Bottom View "Insulation removed"