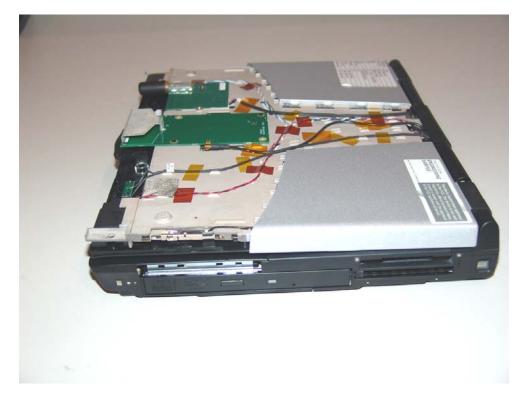

## Co-located with the KBCIX600-IWL Internal Photos IX600 Top view, PC closed, display cover removed



IX600 view back side of display upright WAN Antenna center GPS to right



Co-located with the KBCIX600-IWL

IX600 right side Main WLAN Antenna – WAN radio visible (silver card in slot)



IX600 Close Up of Main WLAN antenna above



## Co-located with the KBCIX600-IWL IX600 left side WLAN Diversity antenna the edge



IX600 close up WAN antenna centered - GPS antenna on right side



Co-located with the KBCIX600-IWL

## WLAN Module Location Accessed From Bottom of PC



WLAN Mini PCI Card located under this cover requiring removal of 2 Phillips screws for access.





Top View "Insulation removed"



Bottom View "Insulation removed"



Top View "Shielding removed"