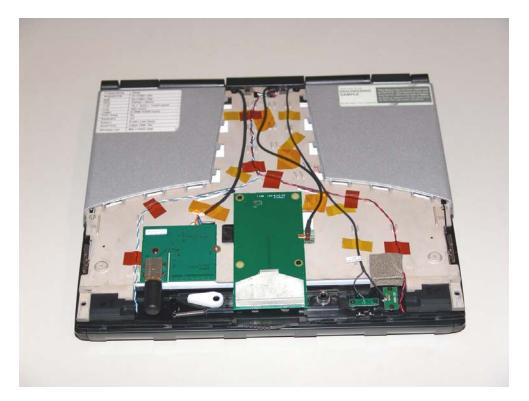

## WLAN Module Location Accessed From Bottom of PC

WLAN Mini PCI Card located under this cover requiring removal of 2 Phillips screws for access.

Top View "Insulation removed"

Bottom View "Insulation removed"