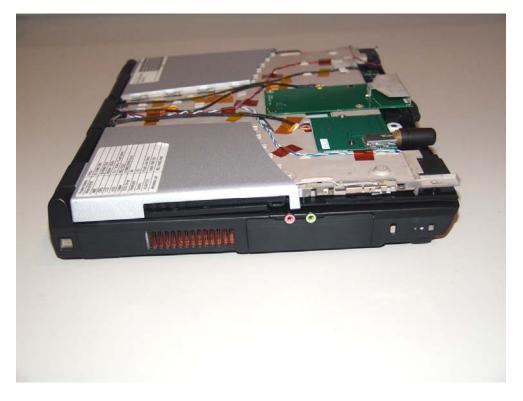

## Co-located with the KBCIX600-IWL Internal Photos IX600 Top view, PC closed, display cover removed

IX600 view back side of display upright WAN Antenna center GPS to right

Co-located with the KBCIX600-IWL