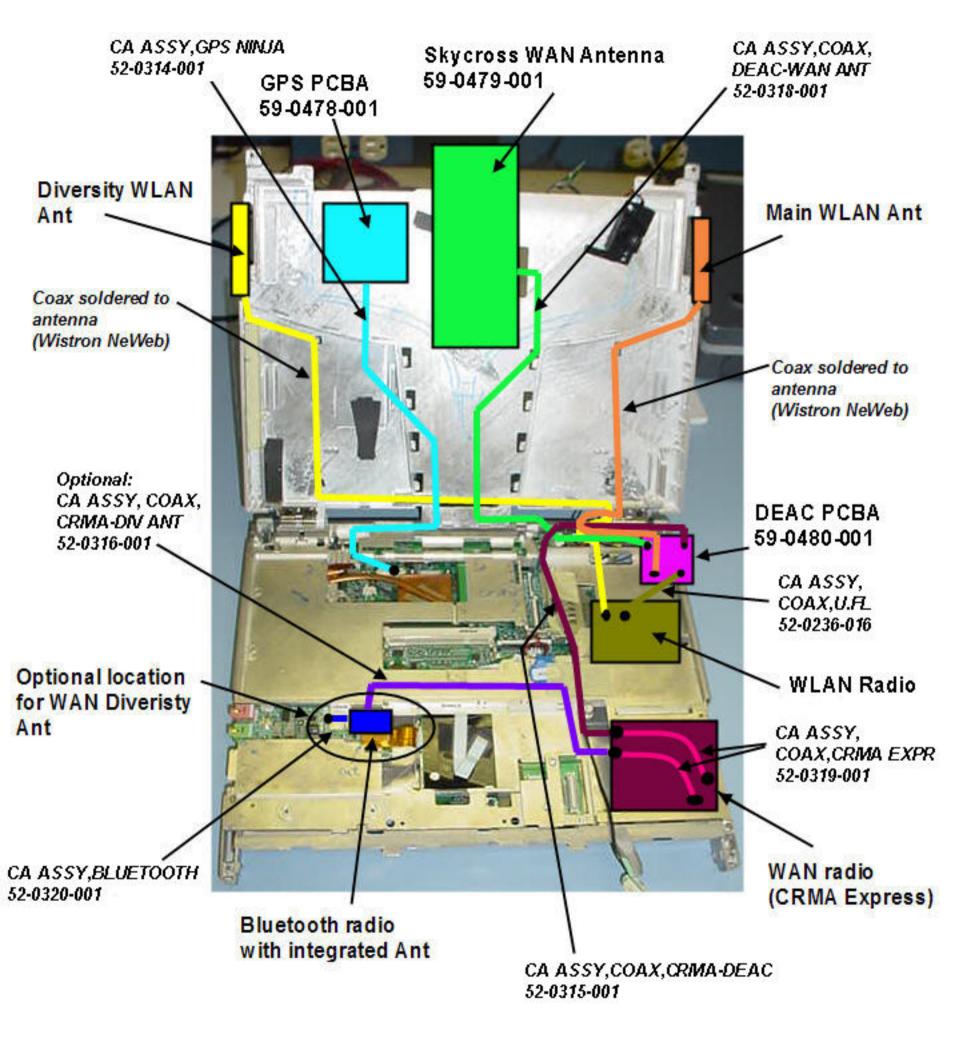

## Co-located with the KBCIX600-IWL Internal Photos IX600 Top view, PC closed, display cover removed

IX600 view back side of display upright WAN Antenna center GPS to right

Co-located with the KBCIX600-IWL