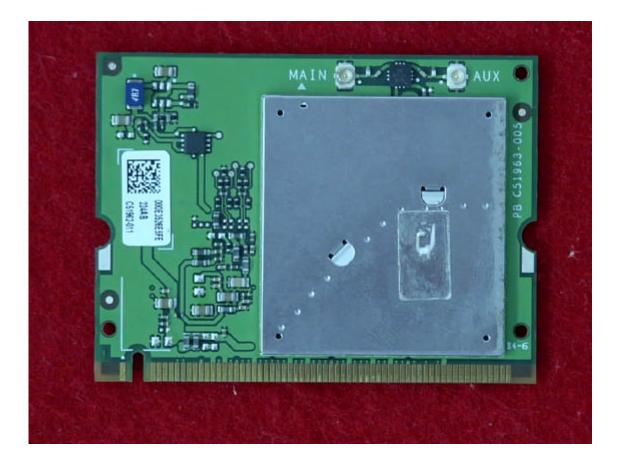

## WLAN Module Location Accessed From Bottom of PC

WLAN Mini PCI Card located under this cover requiring removal of 2 Phillips screws for access.

Top View "Insulation removed"

Bottom View "Insulation removed"

Top View "Shielding removed"