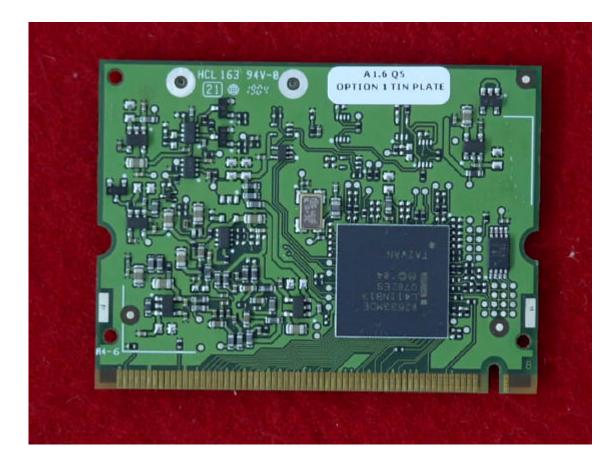

## Co-located with the KBCIX600-IWL Internal Photos IX600 Top view, PC closed, display cover removed



IX600 view back side of display upright WAN Antenna center GPS to right



Co-located with the KBCIX600-IWL

IX600 right side Main WLAN Antenna – WAN radio visible (silver card in slot)



IX600 Close Up of Main WLAN antenna above



## Co-located with the KBCIX600-IWL IX600 left side WLAN Diversity antenna the edge



IX600 close up WAN antenna centered - GPS antenna on right side



Co-located with the KBCIX600-IWL

## WLAN Module Location Accessed From Bottom of PC



WLAN Mini PCI Card located under this cover requiring removal of 2 Phillips screws for access.





Top View "Insulation removed"



Bottom View "Insulation removed"



Top View "Shielding removed"