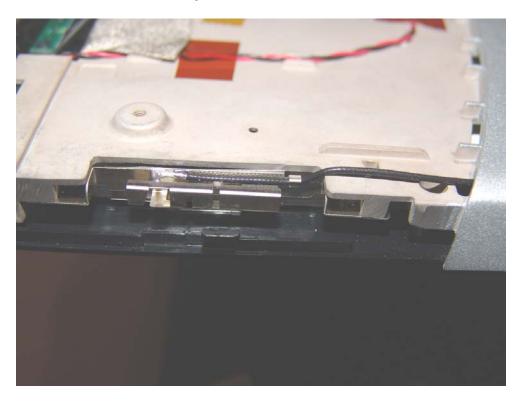

IX600 right side Main WLAN Antenna – WAN radio visible (silver card in slot)

IX600 Close Up of Main WLAN antenna above