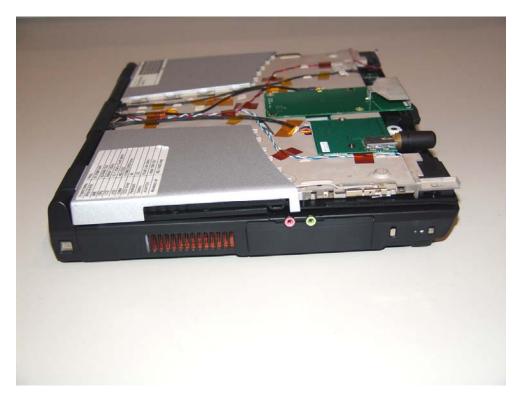

# Co-located with the KBCIX600-BT and KBCIX600-IWL or KBCIX600-IWLBT Internal Photos IX600 Top view, PC closed, display cover removed

IX600 view back side of display upright WAN Antenna center GPS to right