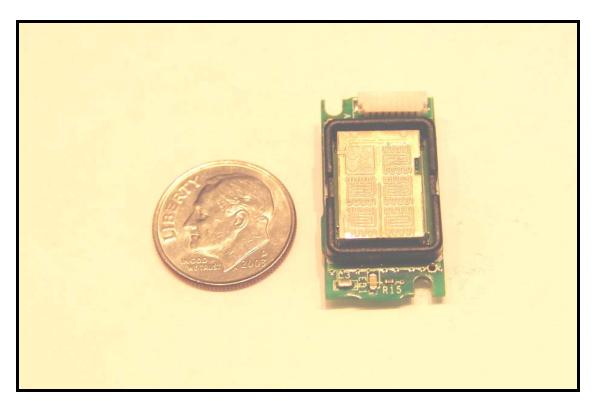

## **Bluetooth Module and Antenna**

Bluetooth Module with Covers and Label Removed on Following Page:

### Co-located with the KBCIX600-BT, KBCIX600-IWL and KBCIX600-IWLBT