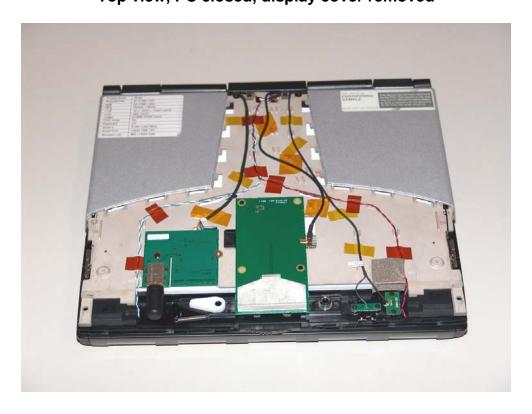

# Co-located with the KBCIX600-BT and KBCIX600-IWL or KBCIX600-IWLBT Internal Photos IX600 Top view, PC closed, display cover removed

IX600 view back side of display upright WAN Antenna center GPS to right