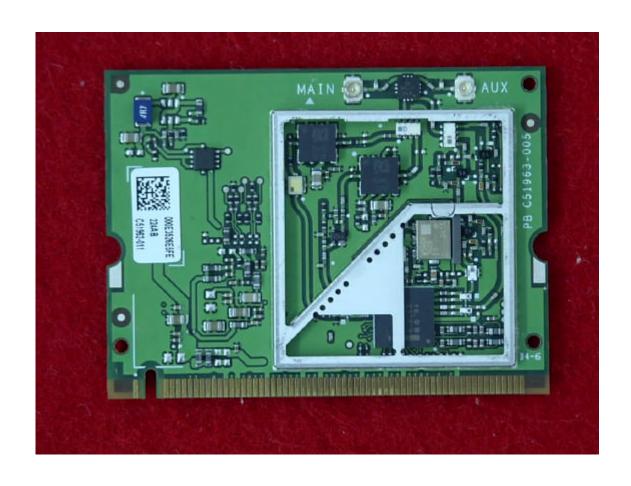

nna the edge



IX600 close up WAN antenna centered - GPS antenna on right side



Co-located with the KBCIX600-BT, KBCIX600-IWL and KBCIX600-IWLBT

IX600 touch pad/keyboard cover flipped up WAN Radio located lower right side, edge connector of module visible, Bluetooth location



#### Bluetooth embedded module location centered below in IX600

(Cropped & enlarged from above photo)



## **Bluetooth Module and Antenna**





Bluetooth Module with Covers and Label Removed on Following Page:





### Co-located with the KBCIX600-BT, KBCIX600-IWL and KBCIX600-IWLBT

#### **WLAN Module Location Accessed From Bottom of PC**



WLAN Mini PCI Card located under this cover requiring removal of 2 Phillips screws for access.





Top View "Insulation removed"



# Bottom View "Insulation removed"



Top View "Shielding removed"