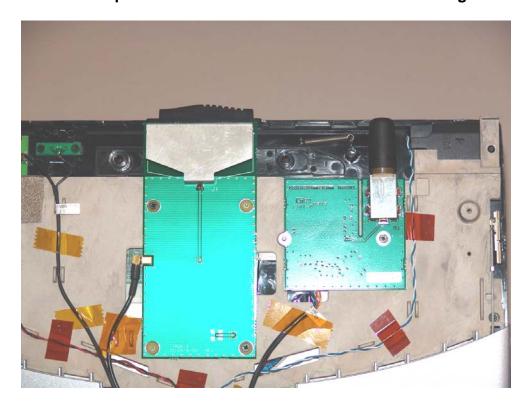

#### **WLAN Module Location Accessed From Bottom of PC**

WLAN Mini PCI Card located under this cover requiring removal of 2 Phillips screws for access.

Top View "Insulation removed"

# Bottom View "Insulation removed"

Top View "Shielding removed"