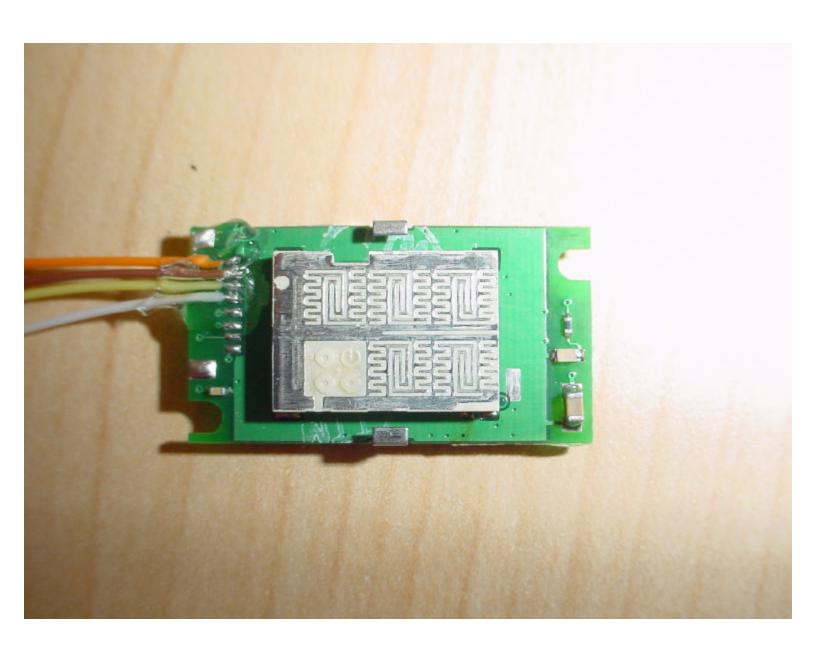

## **Bluetooth Module and Antenna**

Bluetooth Module with Covers and Label Removed on Following Page:

### Co-located with the KBCIX600-BT, KBCIX600-IWL and KBCIX600-IWLBT