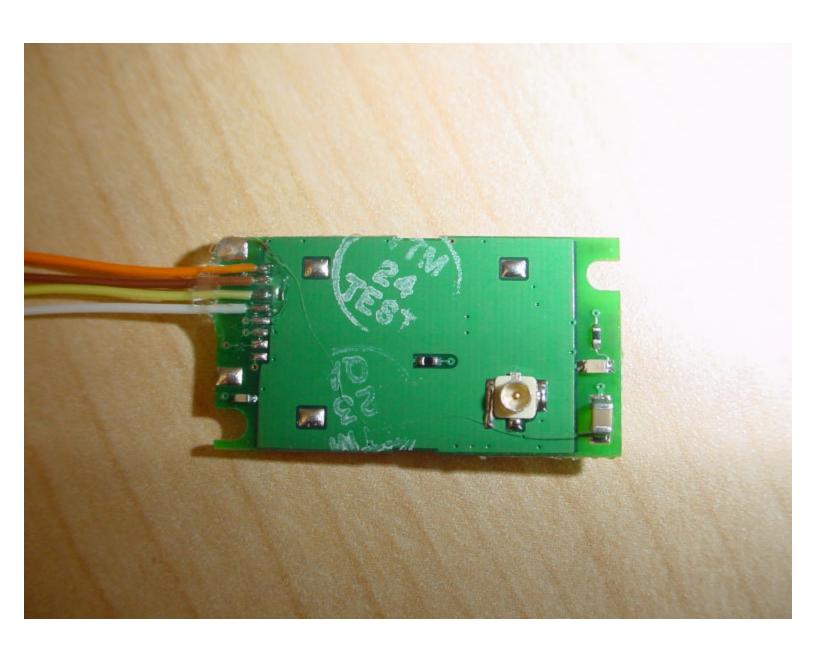

to right



Co-located with the KBCIX600-BT, KBCIX600-IWL and KBCIX600-IWLBT IX600 right side Main WLAN Antenna – WAN radio visible (silver card in slot)



IX600 Close Up of Main WLAN antenna above



Co-located with the KBCIX600-BT, KBCIX600-IWL and KBCIX600-IWLBT IX600 left side WLAN Diversity antenna the edge



IX600 close up WAN antenna centered - GPS antenna on right side



Co-located with the KBCIX600-BT, KBCIX600-IWL and KBCIX600-IWLBT

IX600 touch pad/keyboard cover flipped up WAN Radio located lower right side, edge connector of module visible, Bluetooth location



#### Bluetooth embedded module location centered below in IX600

(Cropped & enlarged from above photo)



## **Bluetooth Module and Antenna**





Bluetooth Module with Covers and Label Removed on Following Page:





### Co-located with the KBCIX600-BT, KBCIX600-IWL and KBCIX600-IWLBT

#### **WLAN Module Location Accessed From Bottom of PC**



WLAN Mini PCI Card located under this cover requiring removal of 2 Phillips screws for access.





Top View "Insulation removed"



# Bottom View "Insulation removed"



Top View "Shielding removed"