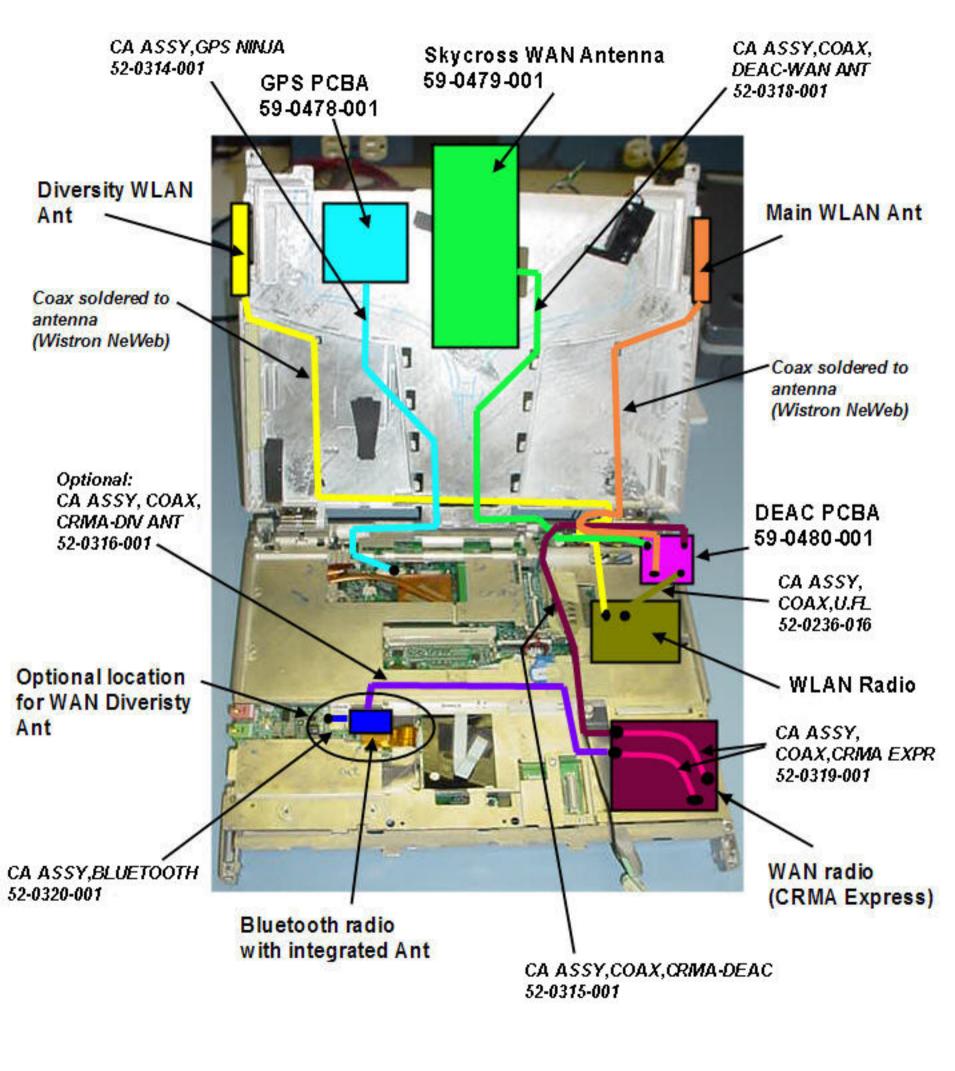

# Co-located with the KBCIX600-BT and KBCIX600-IWL or KBCIX600-IWLBT Internal Photos IX600 Top view, PC closed, display cover removed

IX600 view back side of display upright WAN Antenna center GPS to right

Co-located with the KBCIX600-BT, KBCIX600-IWL and KBCIX600-IWLBT IX600 right side Main WLAN Antenna – WAN radio visible (silver card in slot)

IX600 Close Up of Main WLAN antenna above

Co-located with the KBCIX600-BT, KBCIX600-IWL and KBCIX600-IWLBT IX600 left side WLAN Diversity antenna the edge

IX600 close up WAN antenna centered - GPS antenna on right side

Co-located with the KBCIX600-BT, KBCIX600-IWL and KBCIX600-IWLBT

IX600 touch pad/keyboard cover flipped up WAN Radio located lower right side, edge connector of module visible, Bluetooth location