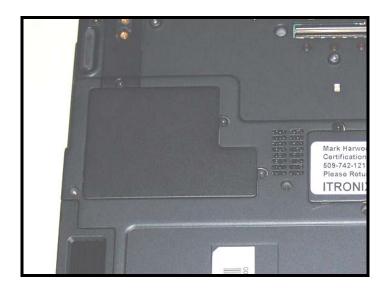

#### **WLAN Module Location Accessed From Bottom of PC**

WLAN Mini PCI Card located under this cover requiring removal of 2 Phillips screws for access.

Top View "Insulation removed"