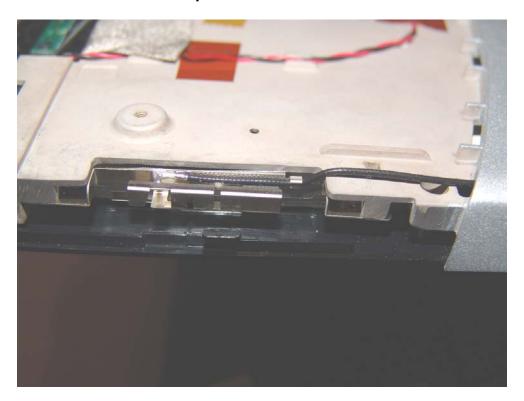

Co-located with the KBCIX600-BT, KBCIX600-IWL and KBCIX600-IWLBT IX600 right side Main WLAN Antenna – WAN radio visible (silver card in slot)

IX600 Close Up of Main WLAN antenna above

Co-located with the KBCIX600-BT, KBCIX600-IWL and KBCIX600-IWLBT IX600 left side WLAN Diversity antenna the edge

IX600 close up WAN antenna centered - GPS antenna on right side

Co-located with the KBCIX600-BT, KBCIX600-IWL and KBCIX600-IWLBT

IX600 touch pad/keyboard cover flipped up WAN Radio located lower right side, edge connector of module visible, Bluetooth location