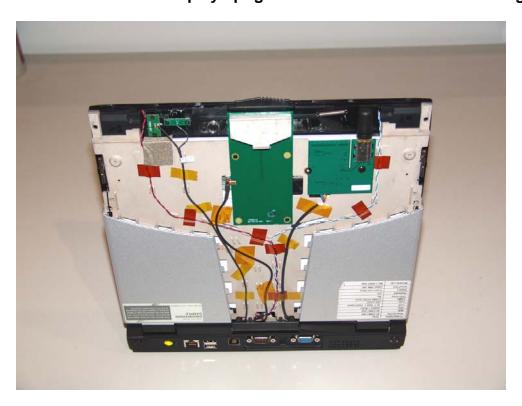

Co-located with the KBCIX600-BT, KBCIX600-IWL and KBCIX600-IWLBT IX600 right side Main WLAN Antenna – WAN radio visible (silver card in slot)

IX600 Close Up of Main WLAN antenna above

Co-located with the KBCIX600-BT, KBCIX600-IWL and KBCIX600-IWLBT IX600 left side WLAN Diversity antenna the edge

IX600 close up WAN antenna centered - GPS antenna on right side

Co-located with the KBCIX600-BT, KBCIX600-IWL and KBCIX600-IWLBT

IX600 touch pad/keyboard cover flipped up WAN Radio located lower right side, edge connector of module visible, Bluetooth location