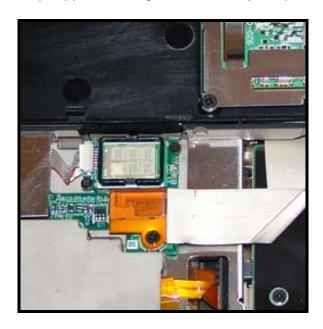

#### Bluetooth embedded module location centered below in IX600

(Cropped & enlarged from above photo)

## **Bluetooth Module and Antenna**

Bluetooth Module with Covers and Label Removed on Following Page: