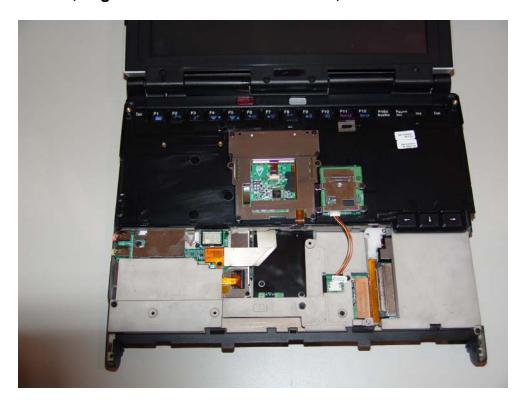

IX600 close up WAN antenna centered - GPS antenna on right side

Co-located with the KBCIX600-BT, KBCIX600-IWL and KBCIX600-IWLBT

IX600 touch pad/keyboard cover flipped up WAN Radio located lower right side, edge connector of module visible, Bluetooth location

#### Bluetooth embedded module location centered below in IX600

(Cropped & enlarged from above photo)