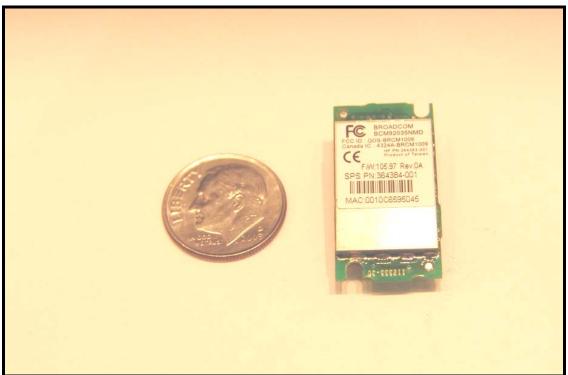

#### **WLAN Module Location Accessed From Bottom of PC**

WLAN Mini PCI Card located under this cover requiring removal of 2 Phillips screws for access.

Top View "Insulation removed"