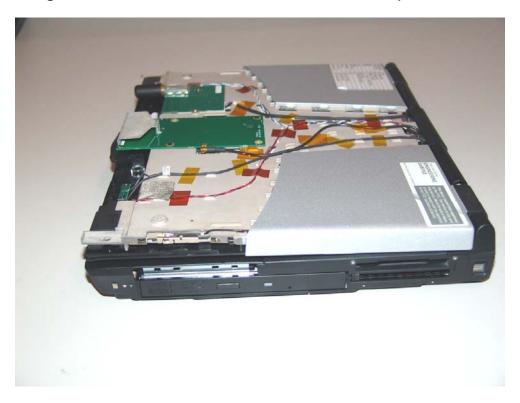

IX600 close up WAN antenna centered - GPS antenna on right side

Co-located with the KBCIX600-BT, KBCIX600-IWL and KBCIX600-IWLBT

IX600 touch pad/keyboard cover flipped up WAN Radio located lower right side, edge connector of module visible, Bluetooth location