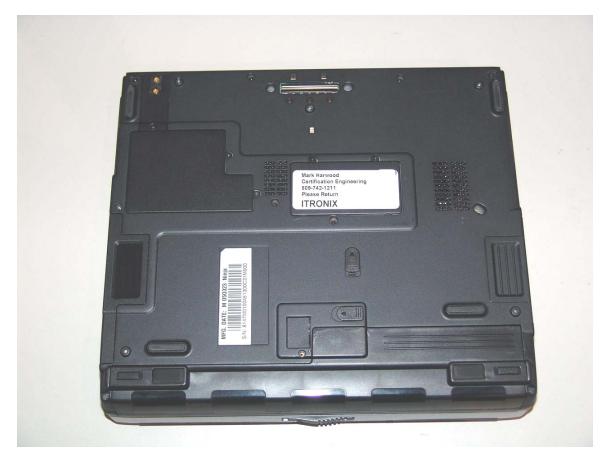

#### **WLAN Module Location Accessed From Bottom of PC**

WLAN Mini PCI Card located under this cover requiring removal of 2 Phillips screws for access.

Top View "Insulation removed"