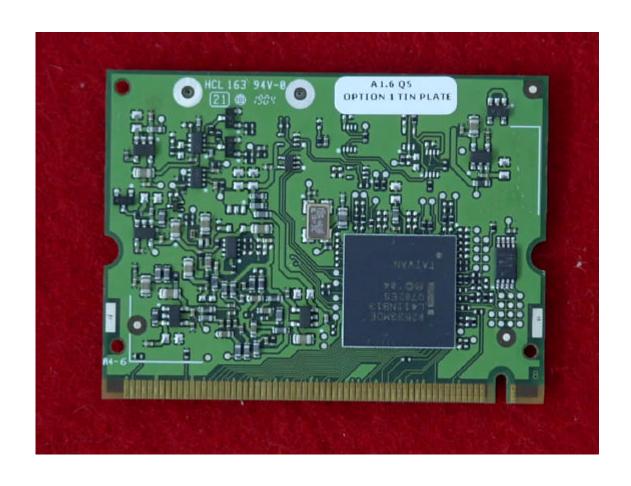

#### **WLAN Module Location Accessed From Bottom of PC**

WLAN Mini PCI Card located under this cover requiring removal of 2 Phillips screws for access.

Top View "Insulation removed"

# Bottom View "Insulation removed"

Top View "Shielding removed"