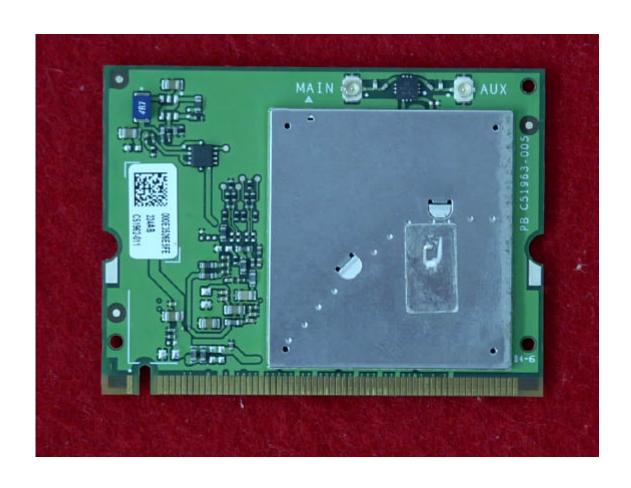

BT, KBCIX600-IWL and KBCIX600-IWLBT IX600 left side WLAN Diversity antenna the edge



IX600 close up WAN antenna centered - GPS antenna on right side



Co-located with the KBCIX600-BT, KBCIX600-IWL and KBCIX600-IWLBT

IX600 touch pad/keyboard cover flipped up WAN Radio located lower right side, edge connector of module visible, Bluetooth location



#### Bluetooth embedded module location centered below in IX600

(Cropped & enlarged from above photo)



## **Bluetooth Module and Antenna**





Bluetooth Module with Covers and Label Removed on Following Page:





### Co-located with the KBCIX600-BT, KBCIX600-IWL and KBCIX600-IWLBT

#### **WLAN Module Location Accessed From Bottom of PC**



WLAN Mini PCI Card located under this cover requiring removal of 2 Phillips screws for access.





Top View "Insulation removed"



# Bottom View "Insulation removed"



Top View "Shielding removed"