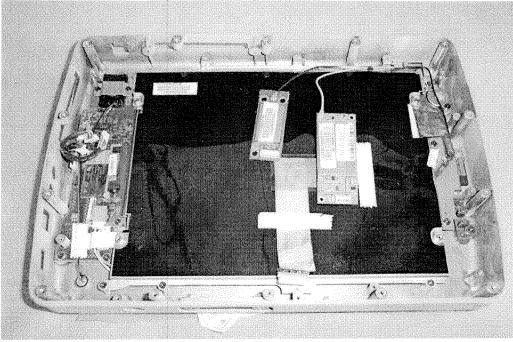

## NOTE: This FCC ID / configuration does not contain a WLAN.

The submitted photos of the IX300 under Part 2 INTERNAL PHOTOGRAPHS are from a previous filing under FCC ID: FKGTABLETPC, the WLAN Intentional Radiator is physically and electrically identical to the current IX300 configuration except, for the addition of the AirCard 775 which utilizes the PCMCIA slot. The <u>ONLY</u> other change is on page 6 and a corrected copy of page 6 is on the following page. The Bluetooth and WLAN antennas were simply switched one for the other indicated on the following page.

Internal of EUT --- 5

Internal of EUT --- 6