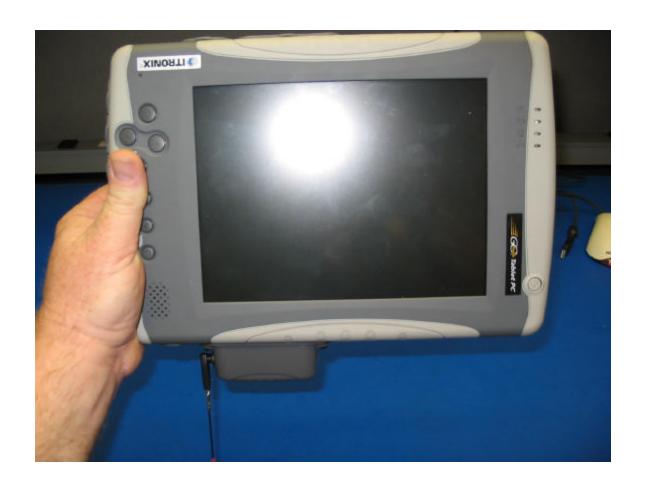

Note--- unit weighs 4 pounds.

Hand held operation 180 on Desk top with No Radio's running.

Note--- unit weighs 4 pounds.

Hand held operation 270 on Desk top with No Radio's running.

Note--- unit weighs 4 pounds.