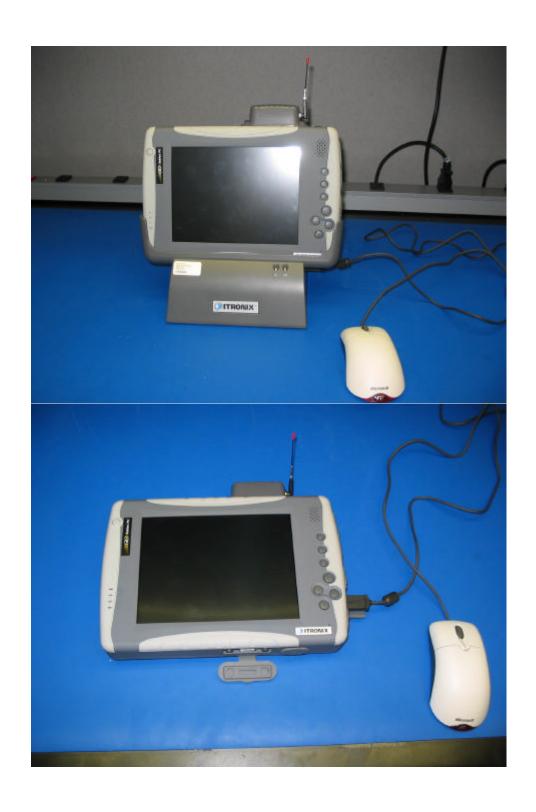

Normal operation in Desk mount & Desk Top with Radio's operational. Note--- Unit weighs 4 pounds.

Normal operation in Desk top with No Radio's running. Note--- unit weighs 4 pounds.

Hand held operation 90 on Desk top with No Radio's running.

Normal Operation with Mobile Desktop Case with Radio's operational.

Note--- Unit weighs 4 pounds.

Normal Operation ---- Mobile Desktop with this picture showing feet for table top operation.

Note--- Unit weighs 4 pounds.