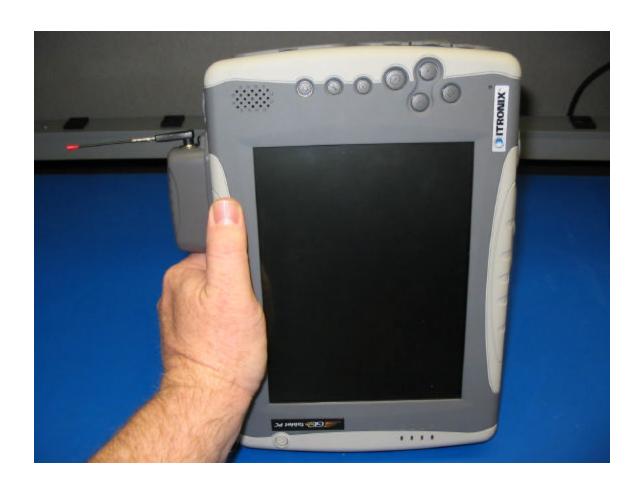

Note--- unit weighs 4 pounds.

Hand held operation 180 on Desk top with No Radio's running.

Note--- unit weighs 4 pounds.

Hand held operation 270 on Desk top with No Radio's running.

Note--- unit weighs 4 pounds.