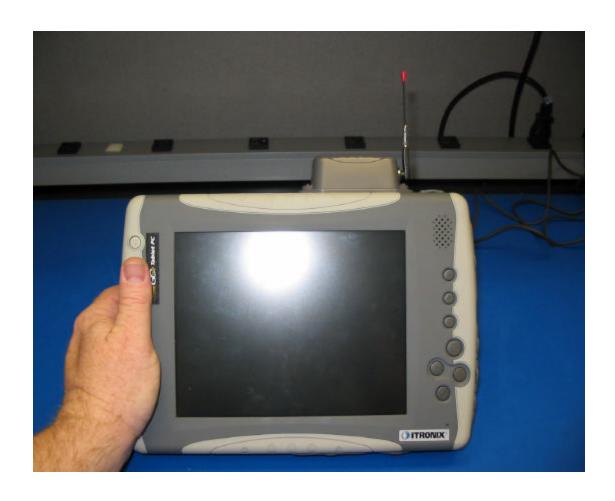

Normal operation in Desk mount & Desk Top with Radio's operational. Note--- Unit weighs 4 pounds.

Normal operation in Desk top with No Radio's running. Note--- unit weighs 4 pounds.

Hand held operation 90 on Desk top with No Radio's running.