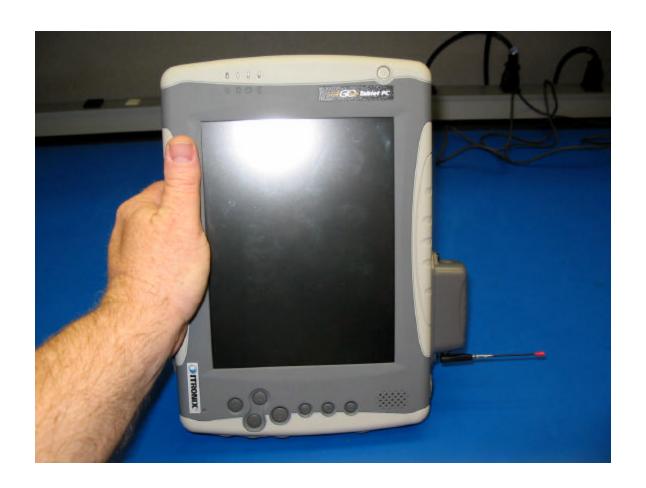

Normal operation in Desk mount & Desk Top with Radio's operational. Note--- Unit weighs 4 pounds.

Normal operation in Desk top with No Radio's running. Note--- unit weighs 4 pounds.

Hand held operation 90  $^{\circ}$  on Desk top with No Radio's running.