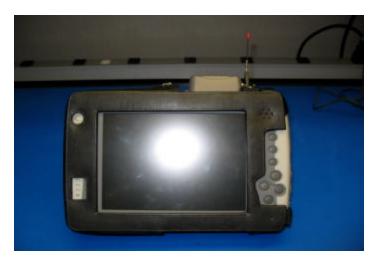

Note--- unit weighs 4 pounds.

Hand held operation 180  $^{\rm o}$  on Desk top with No Radio's running.

Note--- unit weighs 4 pounds.

Hand held operation 270  $^{\rm o}$  on Desk top with No Radio's running.