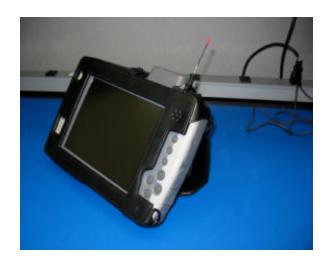

Note--- unit weighs 4 pounds.

Hand held operation 180  $^{\rm o}$  on Desk top with No Radio's running.

Note--- unit weighs 4 pounds.

Hand held operation 270  $^{\rm o}$  on Desk top with No Radio's running.