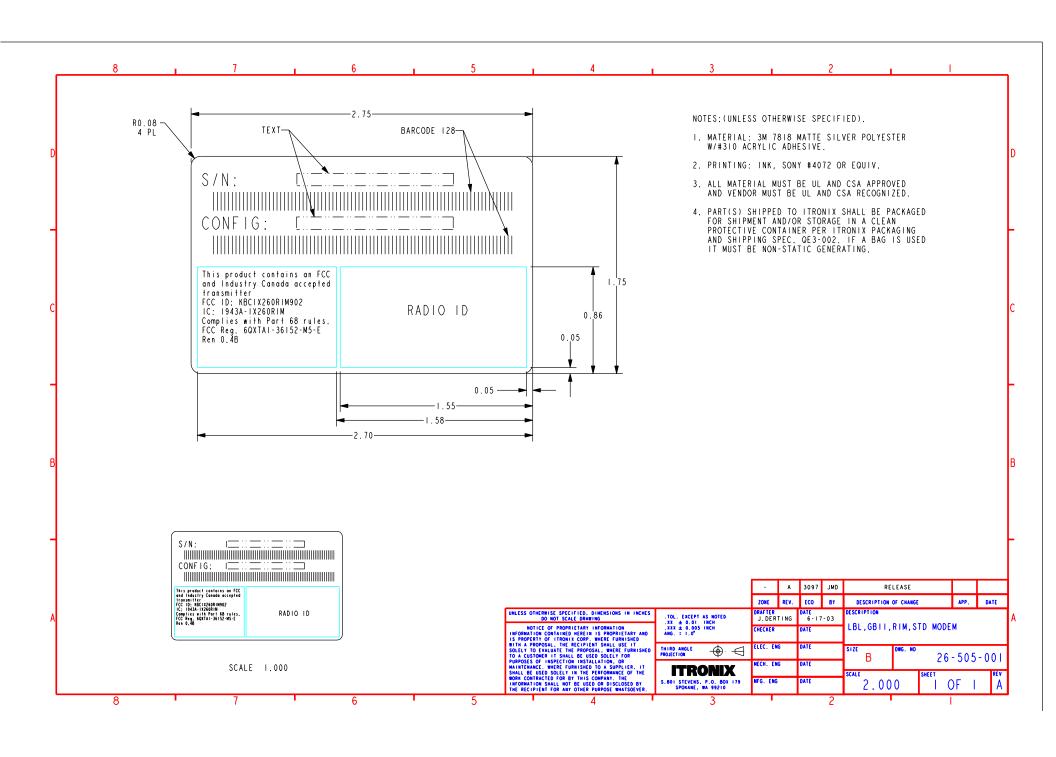

## E4309

| • • • •                                   | Title:               | Model:          | Scale:        | Sheet:               |
|-------------------------------------------|----------------------|-----------------|---------------|----------------------|
| lwinhead                                  | FCC Label            | P16 (IX260)     | 1:1           | <u>1</u> of <u>1</u> |
| Corporation Design                        | For P16              | Artwork Number: | Part Number:  | Date:                |
|                                           |                      |                 | 63-040210-00  | 08/19/02             |
| CobrRequirem ent:                         | Material:            | Chief Designer: | Designer:     | Revision:            |
| Background : TCG-426P Text : Pantone 441C | PC , Thickness 0.8mm |                 | Wen Fu Chieng | 0                    |