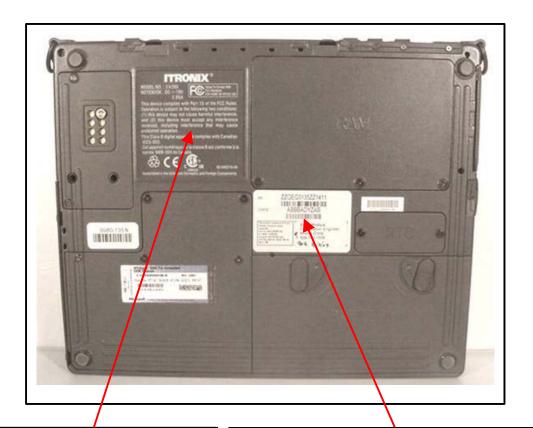

## **FCC ID LABEL & LOCATION**

## **LABELING REQUIREMENTS PER §2.925**

The label shall be permanently affixed at a conspicuous location on the device.

SEE NEXT PAGE(S) FOR PART 15(B) DoC LABEL

SEE NEXT PAGE(S) FOR PART 90 FCC ID LABEL