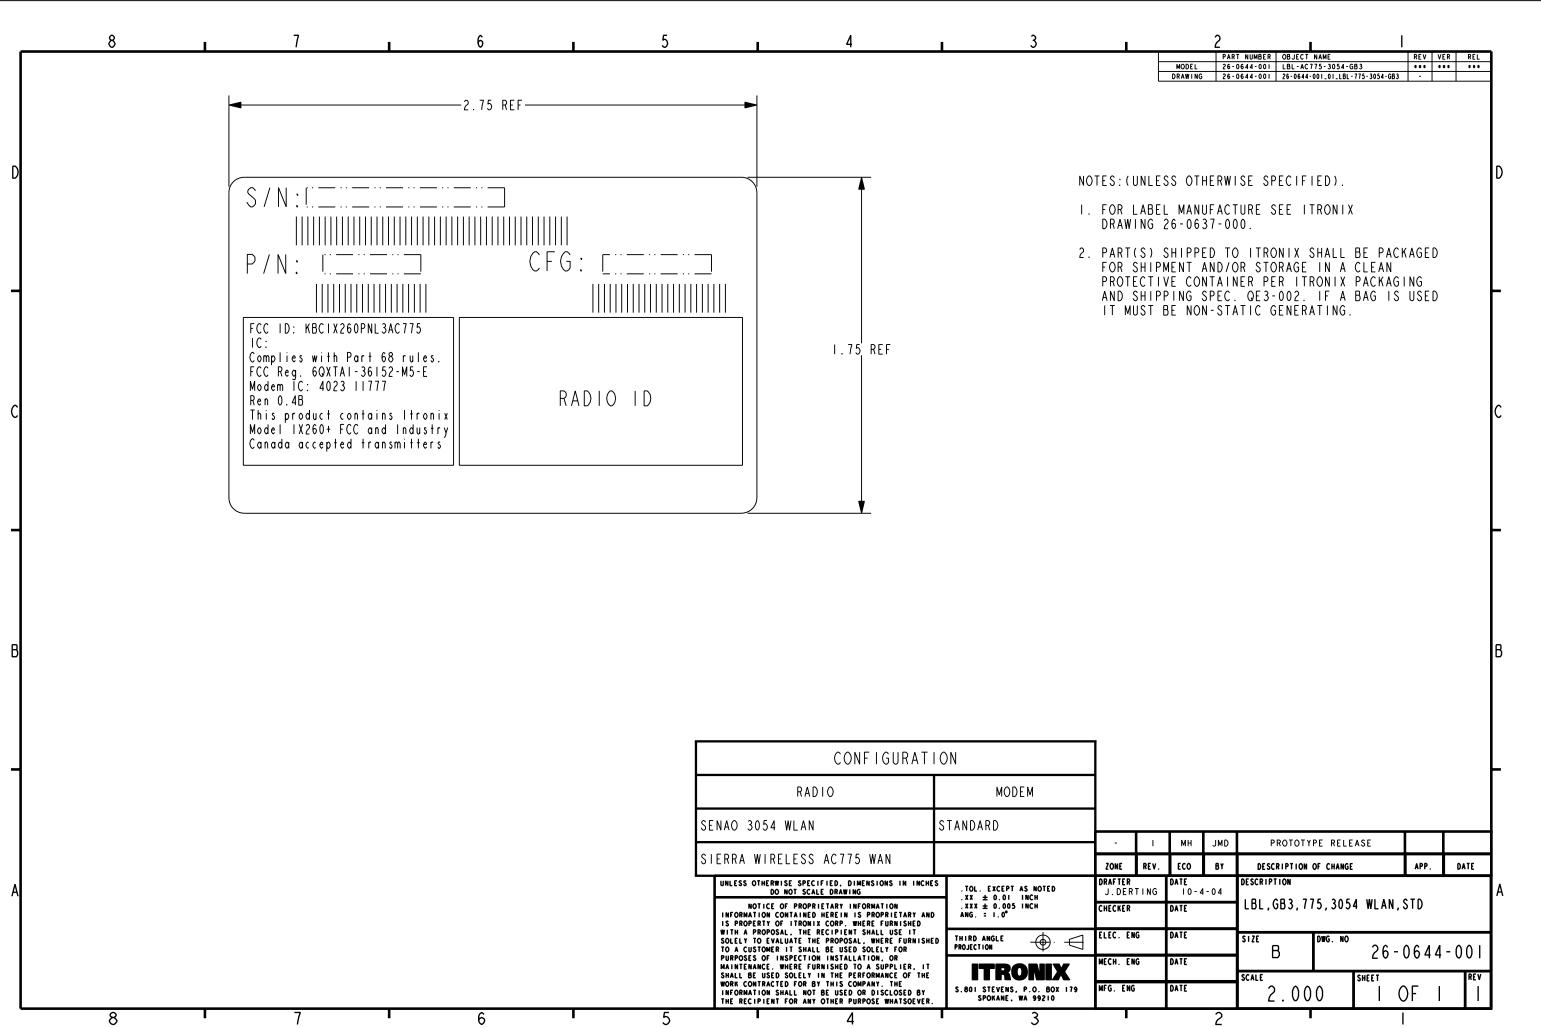

## LABELING REQUIREMENTS PER §2.925

The label(s) shall be permanently affixed at a conspicuous location on the device.

|                       | CONFIGURATION                                    |                                  |                                                                                                                                              |          |
|-----------------------|--------------------------------------------------|----------------------------------|----------------------------------------------------------------------------------------------------------------------------------------------|----------|
|                       | MODEM                                            |                                  | RADIO                                                                                                                                        |          |
| ]                     | TANDARD                                          | S                                | NAO 3054 WLAN                                                                                                                                | SENA     |
| ZONE REV.             |                                                  | WAN                              | ERRA WIRELESS AC775                                                                                                                          | SIEF     |
| DRAFTER<br>J. DERTING | .TOL. EXCEPT AS NOTED<br>.XX ± 0.01 INCH         | INSIONS IN INCHES                | UNLESS OTHERWISE SPECIFIED. DIMEN<br>DO NOT SCALE DRAWING                                                                                    | Ľ        |
| CHECKER               | .xxx ± 0.005 INCH<br>ANG. = 1.0°                 | RY INFORMATION .XXX ± 0.005 INCH |                                                                                                                                              |          |
| ELEC. ENG             | THIRD ANGLE                                      | WHERE FURNISHED                  | WITH A PROPOSAL. THE RECIPIENT SHALL USE IT<br>SOLELY TO EVALUATE THE PROPOSAL. WHERE FURNISHE<br>TO A CUSTOMER IT SHALL BE USED SOLELY FOR  |          |
| MECH. ENG             | ITRONIX                                          |                                  |                                                                                                                                              | M/<br>SI |
| MFG. ENG              | S.801 STEVENS, P.O. BOX 179<br>SPOKANE, WA 99210 | DISCLOSED BY                     | WORK CONTRACTED FOR BY THIS COMPANY. THE<br>INFORMATION SHALL NOT BE USED OR DISCLOSED BY<br>THE RECIPIENT FOR ANY OTHER PURPOSE WHATSOEVER. |          |
|                       | 3                                                |                                  | 4                                                                                                                                            |          |