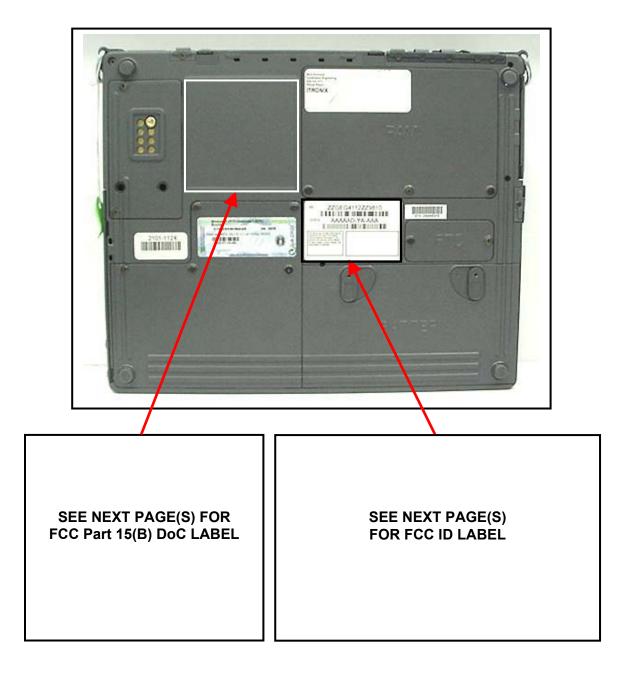

## FCC ID LABEL & LOCATION

## LABELING REQUIREMENTS PER §2.925

The label(s) shall be permanently affixed at a conspicuous location on the device.

|                       | CONFIGURATION                                    |                                  |                                                                                                                                              |          |
|-----------------------|--------------------------------------------------|----------------------------------|----------------------------------------------------------------------------------------------------------------------------------------------|----------|
|                       | MODEM                                            |                                  | RADIO                                                                                                                                        |          |
| ]                     | TANDARD                                          | S                                | NAO 3054 WLAN                                                                                                                                | SENA     |
| ZONE REV.             |                                                  | WAN                              | ERRA WIRELESS AC775                                                                                                                          | SIEF     |
| DRAFTER<br>J. DERTING | .TOL. EXCEPT AS NOTED<br>.XX ± 0.01 INCH         | INSIONS IN INCHES                | UNLESS OTHERWISE SPECIFIED. DIMEN<br>DO NOT SCALE DRAWING                                                                                    | Ľ        |
| CHECKER               | .xxx ± 0.005 INCH<br>ANG. = 1.0°                 | RY INFORMATION .XXX ± 0.005 INCH |                                                                                                                                              |          |
| ELEC. ENG             | THIRD ANGLE                                      | WHERE FURNISHED                  | WITH A PROPOSAL. THE RECIPIENT SHALL USE IT<br>SOLELY TO EVALUATE THE PROPOSAL. WHERE FURNISHE<br>TO A CUSTOMER IT SHALL BE USED SOLELY FOR  |          |
| MECH. ENG             | ITRONIX                                          |                                  |                                                                                                                                              | M/<br>SI |
| MFG. ENG              | S.801 STEVENS, P.O. BOX 179<br>SPOKANE, WA 99210 | DISCLOSED BY                     | WORK CONTRACTED FOR BY THIS COMPANY. THE<br>INFORMATION SHALL NOT BE USED OR DISCLOSED BY<br>THE RECIPIENT FOR ANY OTHER PURPOSE WHATSOEVER. |          |
|                       | 3                                                |                                  | 4                                                                                                                                            |          |