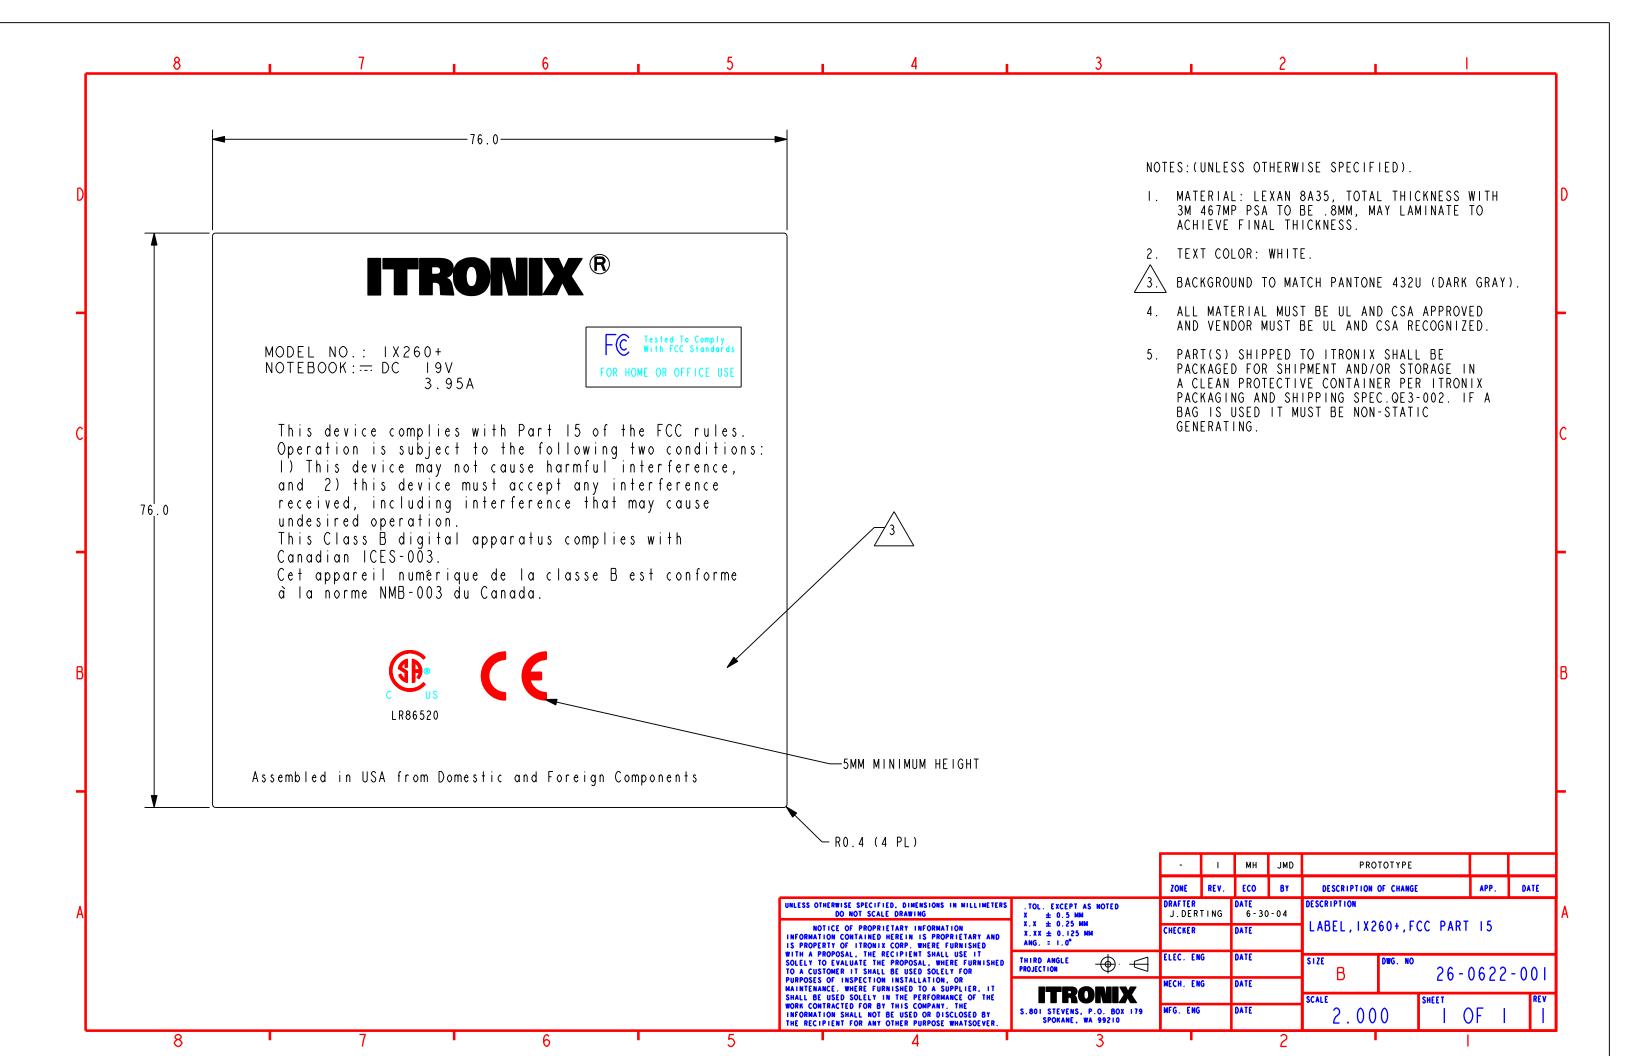

## FCC ID LABEL & LOCATION

## LABELING REQUIREMENTS PER §2.925

The label(s) shall be permanently affixed at a conspicuous location on the device.

|                       | CONFIGURATION                                    |                                  |                                                                                                                                              |          |
|-----------------------|--------------------------------------------------|----------------------------------|----------------------------------------------------------------------------------------------------------------------------------------------|----------|
|                       | MODEM                                            |                                  | RADIO                                                                                                                                        |          |
| ]                     | TANDARD                                          | S                                | NAO 3054 WLAN                                                                                                                                | SENA     |
| ZONE REV.             |                                                  | WAN                              | ERRA WIRELESS AC775                                                                                                                          | SIEF     |
| DRAFTER<br>J. DERTING | .TOL. EXCEPT AS NOTED<br>.XX ± 0.01 INCH         | INSIONS IN INCHES                | UNLESS OTHERWISE SPECIFIED. DIMEN<br>DO NOT SCALE DRAWING                                                                                    | Ľ        |
| CHECKER               | .xxx ± 0.005 INCH<br>ANG. = 1.0°                 | RY INFORMATION .XXX ± 0.005 INCH |                                                                                                                                              |          |
| ELEC. ENG             | THIRD ANGLE                                      | WHERE FURNISHED                  | WITH A PROPOSAL. THE RECIPIENT SHALL USE IT<br>SOLELY TO EVALUATE THE PROPOSAL. WHERE FURNISHE<br>TO A CUSTOMER IT SHALL BE USED SOLELY FOR  |          |
| MECH. ENG             | ITRONIX                                          |                                  |                                                                                                                                              | M/<br>SI |
| MFG. ENG              | S.801 STEVENS, P.O. BOX 179<br>SPOKANE, WA 99210 | DISCLOSED BY                     | WORK CONTRACTED FOR BY THIS COMPANY. THE<br>INFORMATION SHALL NOT BE USED OR DISCLOSED BY<br>THE RECIPIENT FOR ANY OTHER PURPOSE WHATSOEVER. |          |
|                       | 3                                                |                                  | 4                                                                                                                                            |          |