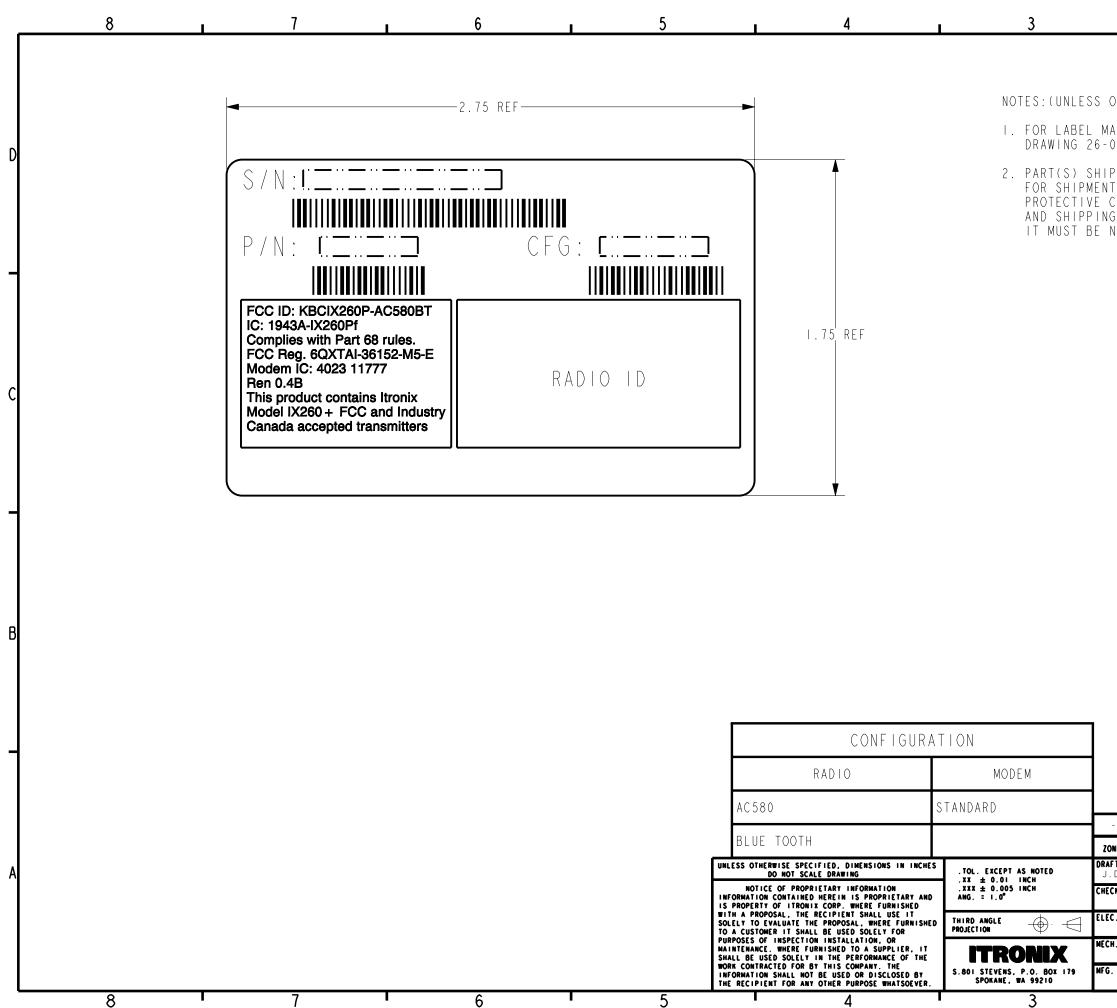

## FCC ID LABEL & LOCATION

## LABELING REQUIREMENTS PER §2.925

5 RAM 0 3 1111 1 1111111111 C1 0 TRONK SEE NEXT PAGE(S) FOR FCC Part 15(B) DoC LABEL SEE NEXT PAGE(S) FOR FCC ID LABEL

The label(s) shall be permanently affixed at a conspicuous location on the device.