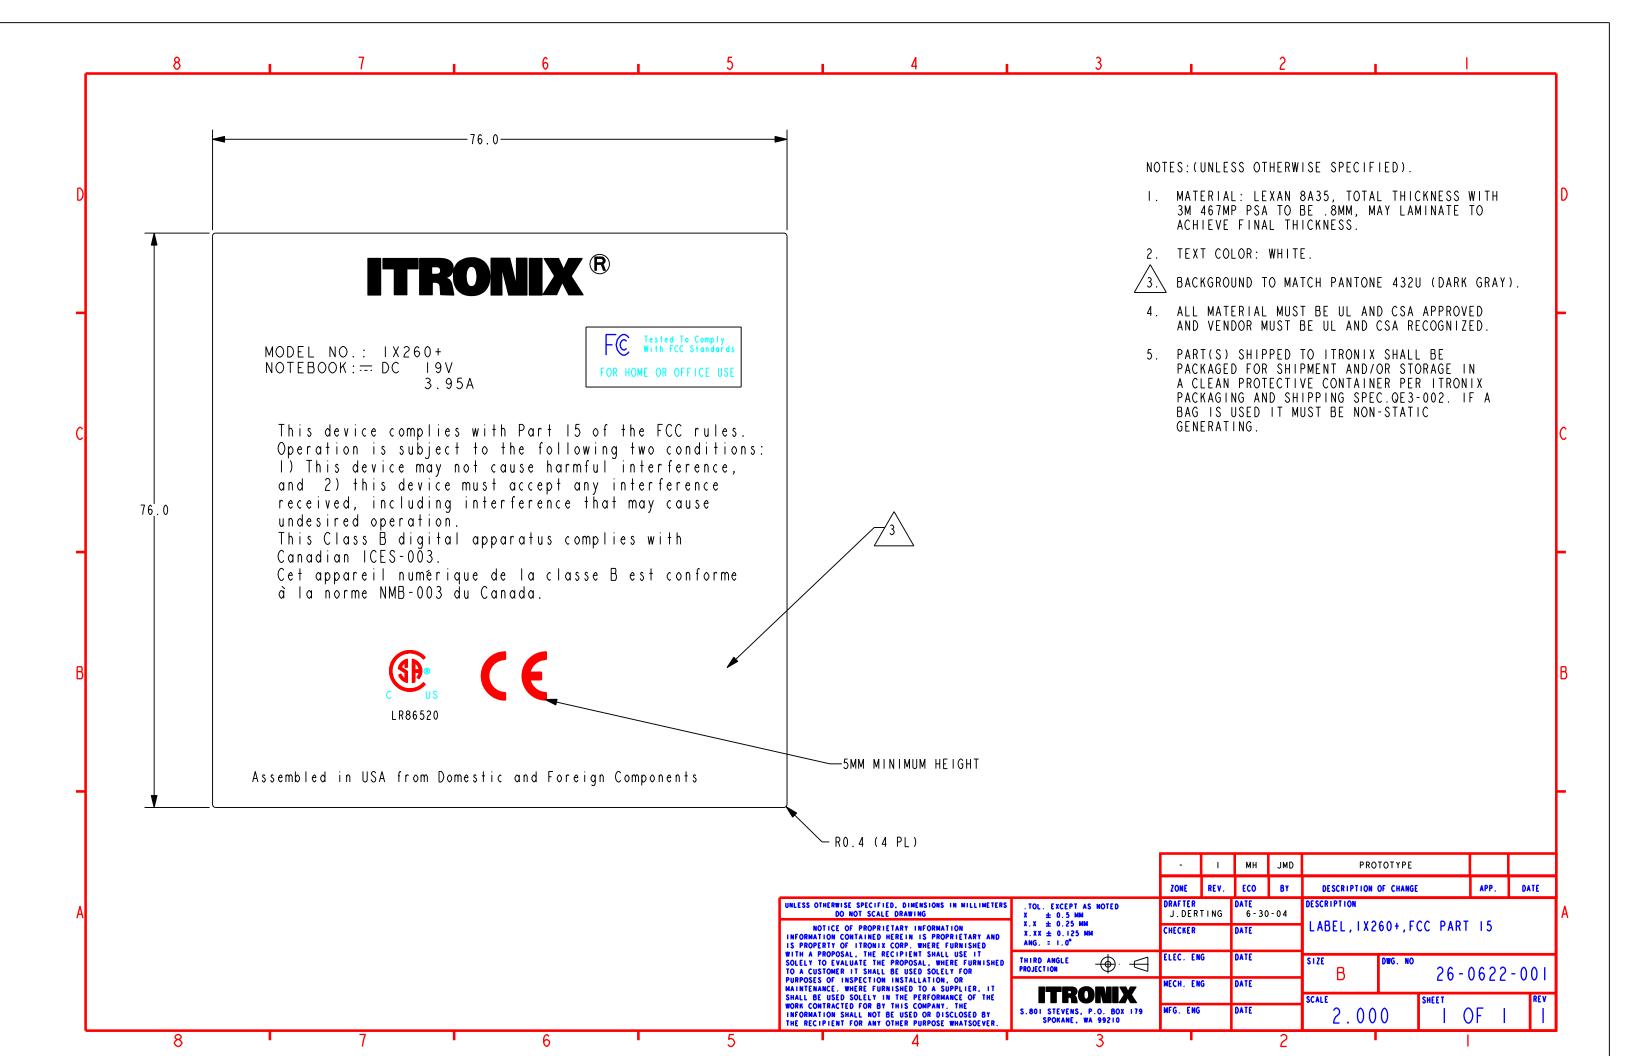

## FCC ID LABEL & LOCATION

## LABELING REQUIREMENTS PER §2.925

5 RAM 0 3 1111 1 1111111111 C1 0 TRONK SEE NEXT PAGE(S) FOR FCC Part 15(B) DoC LABEL SEE NEXT PAGE(S) FOR FCC ID LABEL

The label(s) shall be permanently affixed at a conspicuous location on the device.