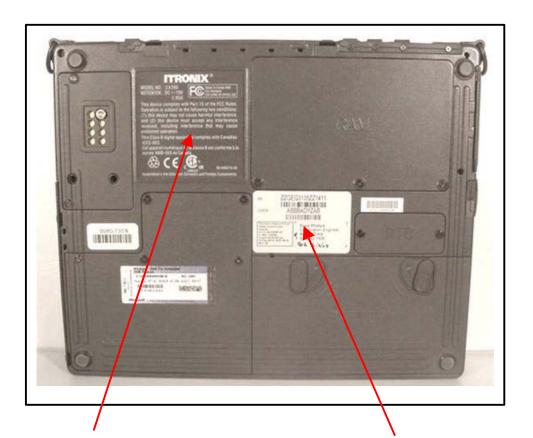

## **FCC ID LABEL & LOCATION**

## **LABELING REQUIREMENTS PER §2.925**

The label(s) shall be permanently affixed at a conspicuous location on the device.

SEE NEXT PAGE(S) FOR PART 15(B) DoC LABEL

SEE NEXT PAGE(S) FOR PART 90 FCC ID LABEL