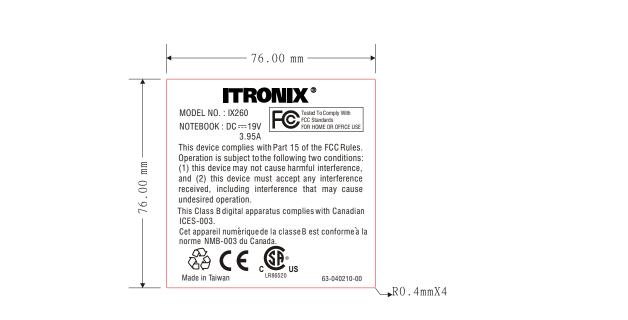

## **FCC ID LABEL & LOCATION**

## **LABELING REQUIREMENTS PER §2.925**

The label(s) shall be permanently affixed at a conspicuous location on the device.

SEE NEXT PAGE(S) FOR PART 15(B) DoC LABEL

SEE NEXT PAGE(S) FOR PART 90 FCC ID LABEL

## E4309

|                                           | Title:               | Model:          | Scale:        | Sheet:               |
|-------------------------------------------|----------------------|-----------------|---------------|----------------------|
| lwinhead                                  | FCC Label            | P16 (IX260)     | 1:1           | <u>1</u> of <u>1</u> |
| Corporation Design                        | For P16              | Artwork Number: | Part Number:  | Date:                |
|                                           |                      |                 | 63-040210-00  | 08/19/02             |
| CobrRequiem ent:                          | Material:            | Chief Designer: | Designer:     | Revision:            |
| Background : TCG-426P Text : Pantone 441C | PC , Thickness 0.8mm |                 | Wen Fu Chieng | 0                    |