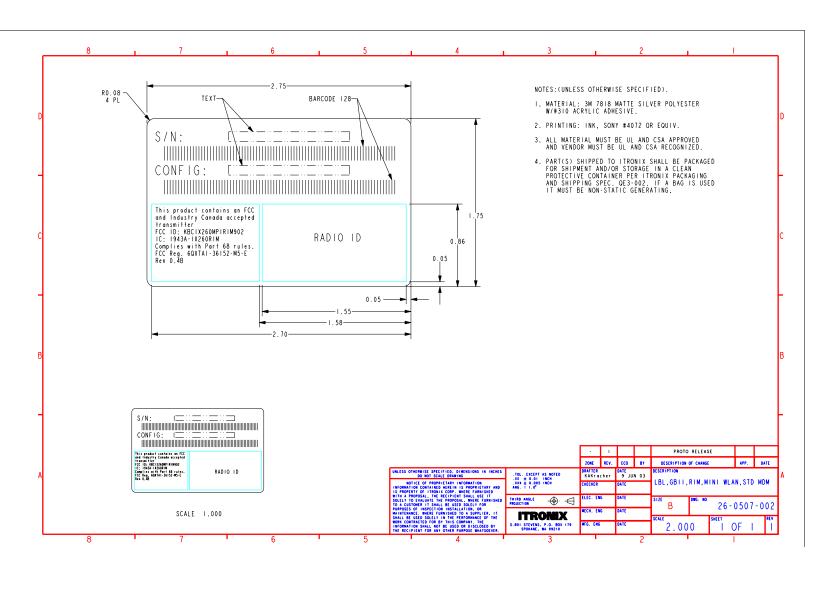

## E4309

|                                           | Title:               | Model:          | Scale:        | Sheet:               |
|-------------------------------------------|----------------------|-----------------|---------------|----------------------|
| lwinhead                                  | FCC Label            | P16 (IX260)     | 1:1           | <u>1</u> of <u>1</u> |
| Corporation Design                        | For P16              | Artwork Number: | Part Number:  | Date:                |
|                                           |                      |                 | 63-040210-00  | 08/19/02             |
| CobrRequiem ent:                          | Material:            | Chief Designer: | Designer:     | Revision:            |
| Background : TCG-426P Text : Pantone 441C | PC , Thickness 0.8mm |                 | Wen Fu Chieng | 0                    |