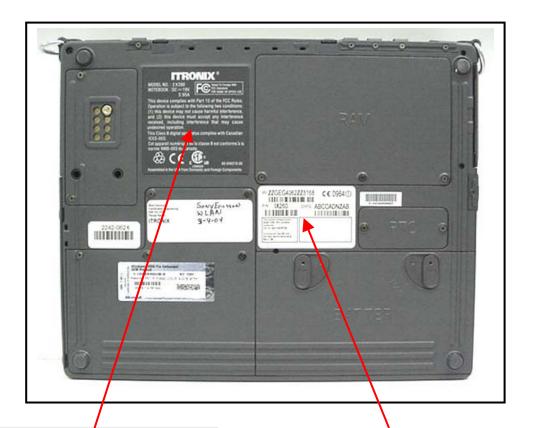

## **FCC ID LABEL & LOCATION**

## **LABELING REQUIREMENTS PER §2.925**

The label(s) shall be permanently affixed at a conspicuous location on the device.

SEE NEXT PAGE(S) FOR PART 15(B) DoC LABEL

SEE NEXT PAGE(S) FOR PART 24/22 FCC ID LABEL