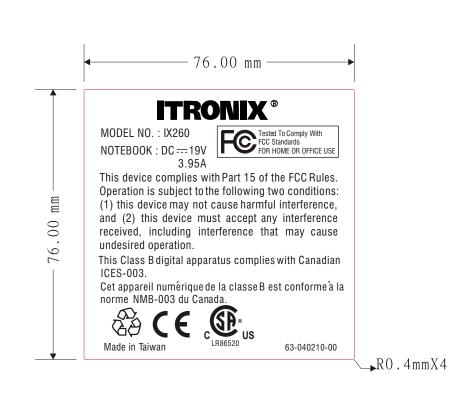

## **FCC ID LABEL & LOCATION**

## **LABELING REQUIREMENTS PER §2.925**

The label(s) shall be permanently affixed at a conspicuous location on the device.

SEE NEXT PAGE(S) FOR PART 15(B) DoC LABEL

SEE NEXT PAGE(S) FOR PART 24/22 FCC ID LABEL

## E4309

| • • • •                                   | Title:               | Model:          | Scale:        | Sheet:               |
|-------------------------------------------|----------------------|-----------------|---------------|----------------------|
| lwinhead                                  | FCC Label            | P16 (IX260)     | 1:1           | <u>1</u> of <u>1</u> |
| Corporation Design                        | For P16              | Artwork Number: | Part Number:  | Date:                |
|                                           |                      |                 | 63-040210-00  | 08/19/02             |
| CobrRequirem ent:                         | Material:            | Chief Designer: | Designer:     | Revision:            |
| Background : TCG-426P Text : Pantone 441C | PC , Thickness 0.8mm |                 | Wen Fu Chieng | 0                    |