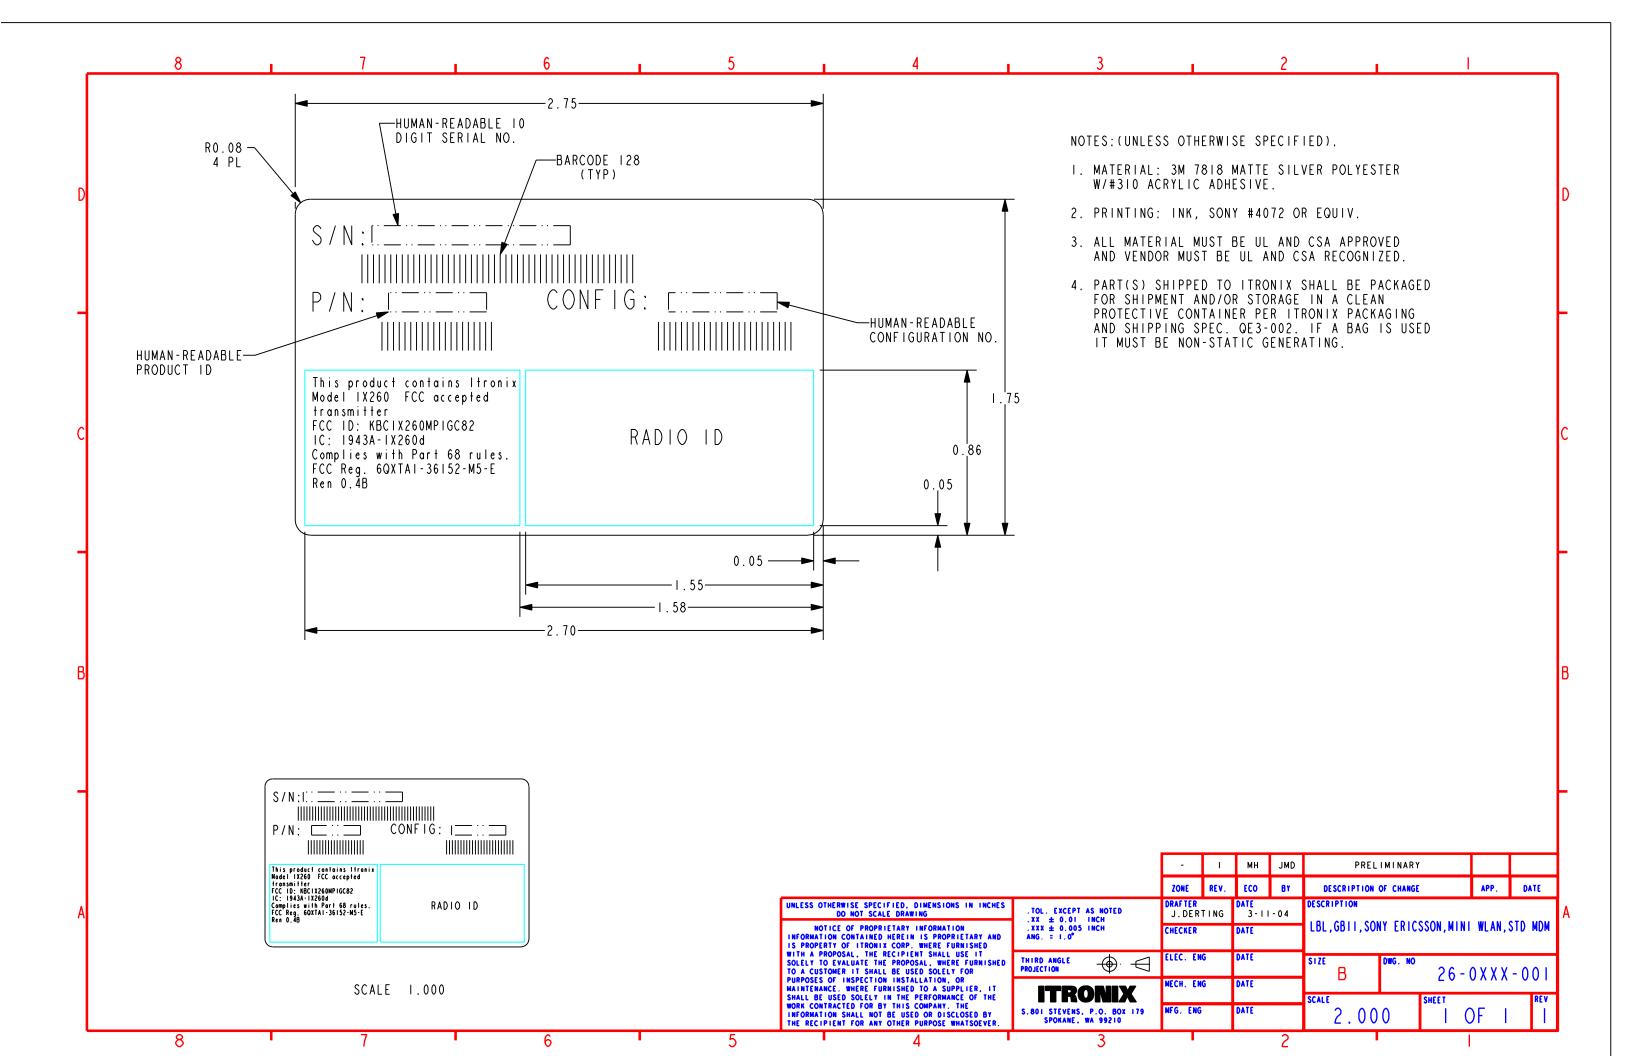

## **FCC ID LABEL & LOCATION**

## **LABELING REQUIREMENTS PER §2.925**

The label(s) shall be permanently affixed at a conspicuous location on the device.

SEE NEXT PAGE(S) FOR PART 15(B) DoC LABEL

SEE NEXT PAGE(S) FOR PART 24/22 FCC ID LABEL

## E4309

| • • • •                                   | Title:               | Model:          | Scale:        | Sheet:               |
|-------------------------------------------|----------------------|-----------------|---------------|----------------------|
| lwinhead                                  | FCC Label            | P16 (IX260)     | 1:1           | <u>1</u> of <u>1</u> |
| Corporation Design                        | For P16              | Artwork Number: | Part Number:  | Date:                |
|                                           |                      |                 | 63-040210-00  | 08/19/02             |
| CobrRequirem ent:                         | Material:            | Chief Designer: | Designer:     | Revision:            |
| Background : TCG-426P Text : Pantone 441C | PC , Thickness 0.8mm |                 | Wen Fu Chieng | 0                    |