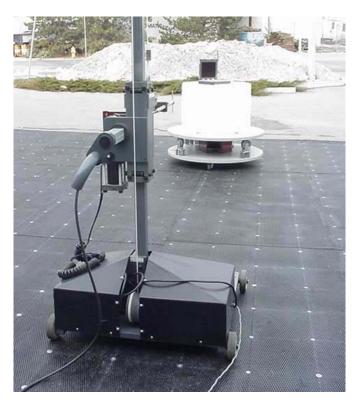

Itronix IX260 Swivel Dipole Antenna
Vertical Polarization

| Test Report S/N: | 021104-466KBC                |
|------------------|------------------------------|
| Test Date(s):    | February 12 & 16, 2004       |
| Test Type:       | FCC Part 90 EMC Measurements |