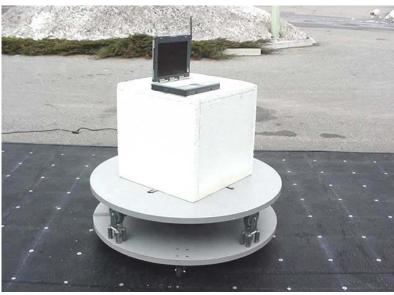

| Test Report S/N: | 021104-466KBC                |
|------------------|------------------------------|
| Test Date(s):    | February 12 & 16, 2004       |
| Test Type:       | FCC Part 90 EMC Measurements |