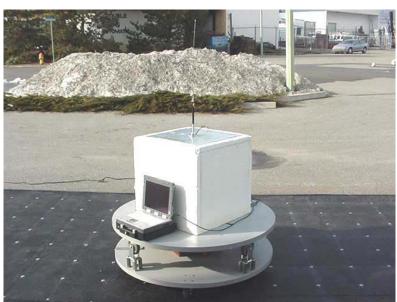

Itronix IX260 Swivel Dipole Antenna Horizontal Polarization

| Test Report S/N: | 021104-466KBC                |
|------------------|------------------------------|
| Test Date(s):    | February 12 & 16, 2004       |
| Test Type:       | FCC Part 90 EMC Measurements |