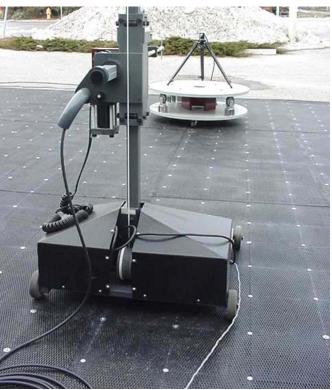

Itronix IX260 Swivel Dipole Antenna Horizontal Polarization

| Test Report S/N: | 021104-466KBC                |
|------------------|------------------------------|
| Test Date(s):    | February 12 & 16, 2004       |
| Test Type:       | FCC Part 90 EMC Measurements |