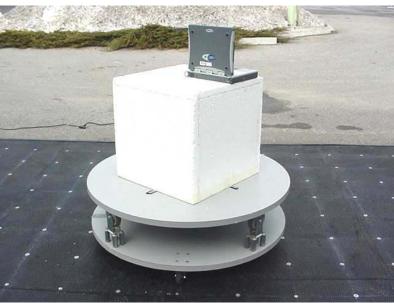

MaxRad Z563 Unity Gain Mobile Vehicle-Mount Antenna Vertical Polarization

| Test Report S/N: | 021104-466KBC                |
|------------------|------------------------------|
| Test Date(s):    | February 12 & 16, 2004       |
| Test Type:       | FCC Part 90 EMC Measurements |