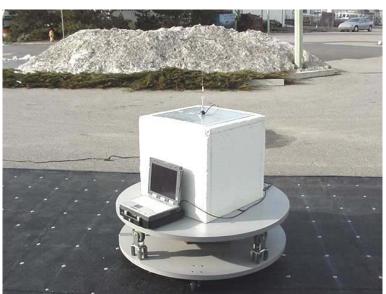

Itronix IX260 Swivel Dipole Antenna
Vertical Polarization

| Test Report S/N: | 021104-466KBC                |
|------------------|------------------------------|
| Test Date(s):    | February 12 & 16, 2004       |
| Test Type:       | FCC Part 90 EMC Measurements |