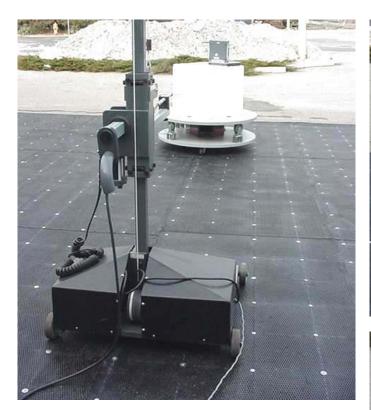

Itronix IX260 Swivel Dipole Antenna
Vertical Polarization

| Test Report S/N: | 021104-466KBC                |
|------------------|------------------------------|
| Test Date(s):    | February 12 & 16, 2004       |
| Test Type:       | FCC Part 90 EMC Measurements |