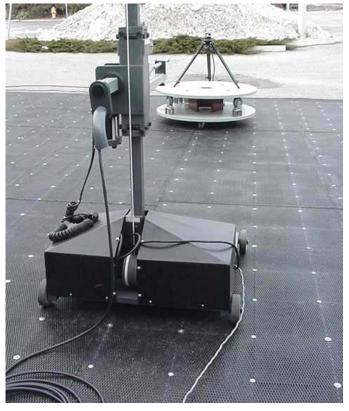

Itronix IX260 Swivel Dipole Antenna Horizontal Polarization

| Test Report S/N: | 021104-466KBC                |
|------------------|------------------------------|
| Test Date(s):    | February 12 & 16, 2004       |
| Test Type:       | FCC Part 90 EMC Measurements |