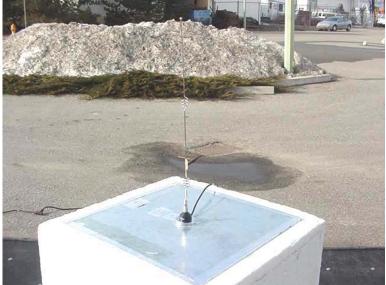

MaxRad Z563 Unity Gain Mobile Vehicle-Mount Antenna Vertical Polarization

| Test Report S/N: | 021104-466KBC                |
|------------------|------------------------------|
| Test Date(s):    | February 12 & 16, 2004       |
| Test Type:       | FCC Part 90 EMC Measurements |