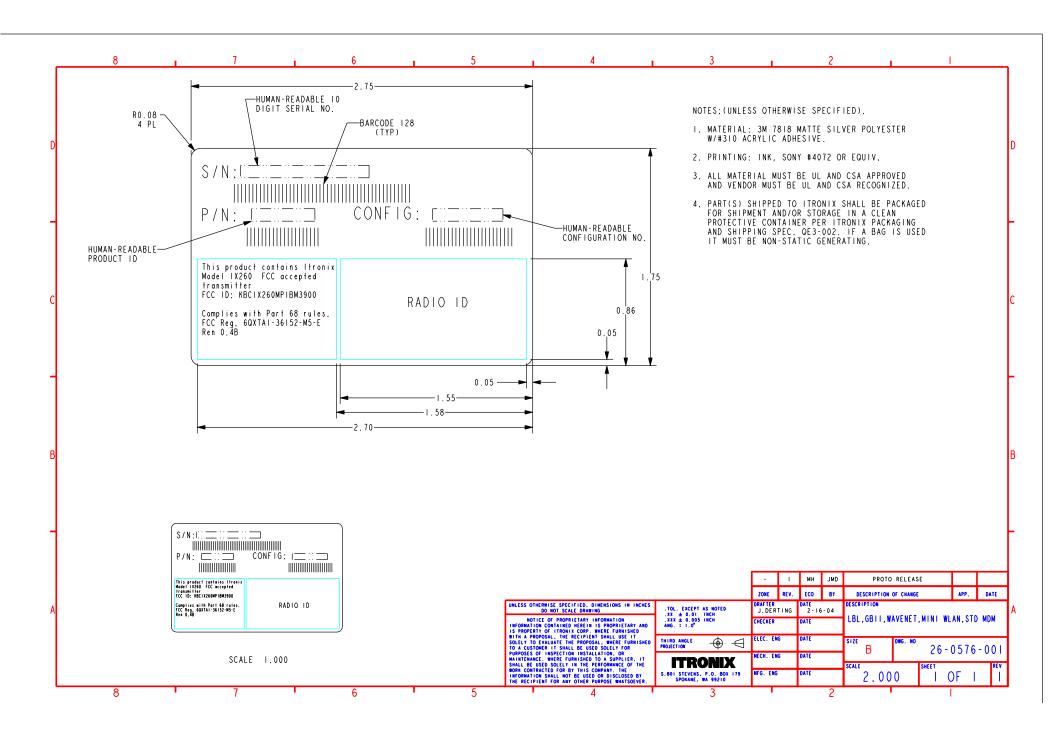

## E4309

| • • • •                                   | Title:               | Model:          | Scale:        | Sheet:               |
|-------------------------------------------|----------------------|-----------------|---------------|----------------------|
| lwinhead                                  | FCC Label            | P16 (IX260)     | 1:1           | <u>1</u> of <u>1</u> |
| Corporation Design                        | For P16              | Artwork Number: | Part Number:  | Date:                |
|                                           |                      |                 | 63-040210-00  | 08/19/02             |
| CobrRequirem ent:                         | Material:            | Chief Designer: | Designer:     | Revision:            |
| Background : TCG-426P Text : Pantone 441C | PC , Thickness 0.8mm |                 | Wen Fu Chieng | 0                    |