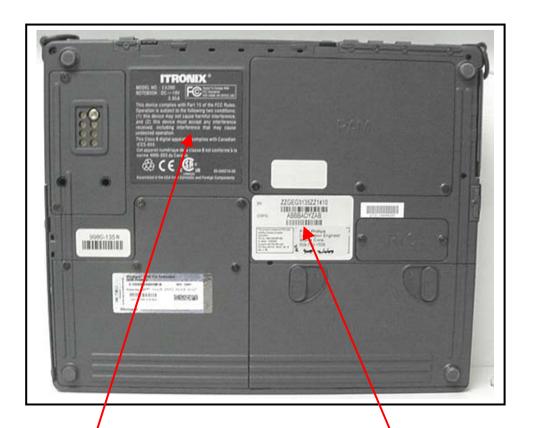

## **FCC ID LABEL & LOCATION**

## **LABELING REQUIREMENTS PER §2.925**

The label(s) shall be permanently affixed at a conspicuous location on the device.

SEE NEXT PAGE(S) FOR PART 15(B) DoC LABEL

SEE NEXT PAGE(S) FOR PART 90 FCC ID LABEL