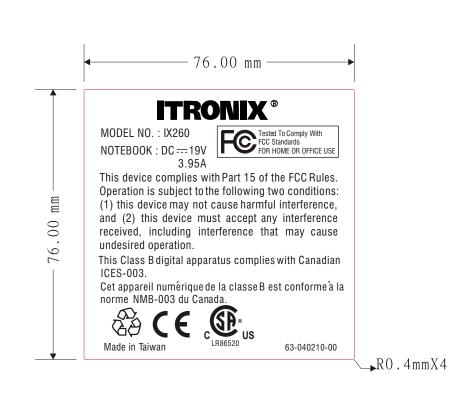

## E4309

| • • • •                                   | Title:               | Model:          | Scale:        | Sheet:               |
|-------------------------------------------|----------------------|-----------------|---------------|----------------------|
| lwinhead                                  | FCC Label            | P16 (IX260)     | 1:1           | <u>1</u> of <u>1</u> |
| Corporation Design                        | For P16              | Artwork Number: | Part Number:  | Date:                |
|                                           |                      |                 | 63-040210-00  | 08/19/02             |
| CobrRequirem ent:                         | Material:            | Chief Designer: | Designer:     | Revision:            |
| Background : TCG-426P Text : Pantone 441C | PC , Thickness 0.8mm |                 | Wen Fu Chieng | 0                    |