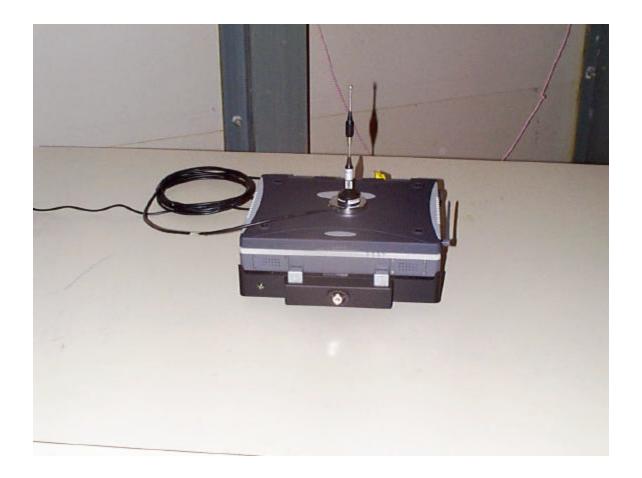

# Photographs of EUT set up at OATS facility Nov 11, 2002

Photo 3 of 7 Antenna #2 MaxRad P/N: BMAXC24503

## Front View of IX260 PC in Vehicular Cradle

Photo 4 of 7 Antenna #2 MaxRad P/N: BMAXC24503