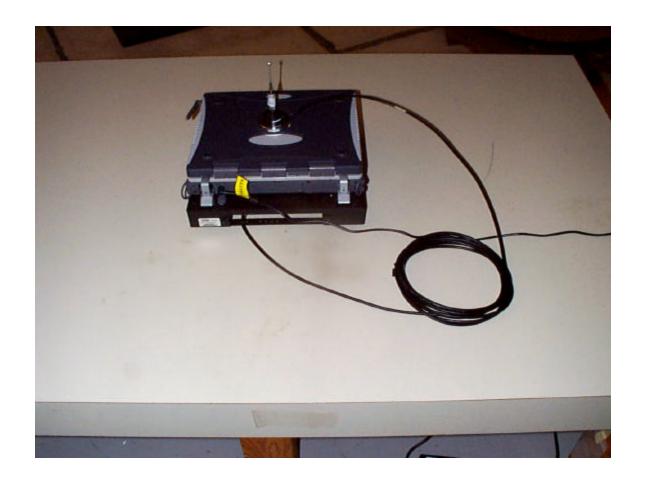

of 7 Antenna #1 – 3 Inch Blade Antenna

Front View of IX260 PC – Blade Antenna located upper right side of display.



### Photo 2 of 7 Antenna #1 – 3 Inch Blade Antenna

Rear View of IX260 PC – Antenna located externally on the upper right side of display (left side of this rear view).



# Photographs of EUT set up at OATS facility Nov 11, 2002

Photo 3 of 7 Antenna #2 MaxRad P/N: BMAXC24503

## Front View of IX260 PC in Vehicular Cradle



Photo 4 of 7 Antenna #2 MaxRad P/N: BMAXC24503

### Rear View of IX260 PC in Vehicular Cradle



# Photographs of EUT set up at OATS facility Nov 14, 2002

Photo 5 of 7 Antenna #3 MaxRad P/N: BMAXC24505

### Front View of IX260 PC in Vehicular Cradle



## Photo 6 of 7 Antenna #3 MaxRad P/N: BMAXC24505

### Rear View of IX260 PC in Vehicular Cradle



Applicant: ITRONIX, Corporation

# Close up photo of the two MaxRad external antennas

Antenna #2, MaxRad P/N: BMAXC24503 On the left

Antenna #3, MaxRad P/N: BMAXC24505 On the right