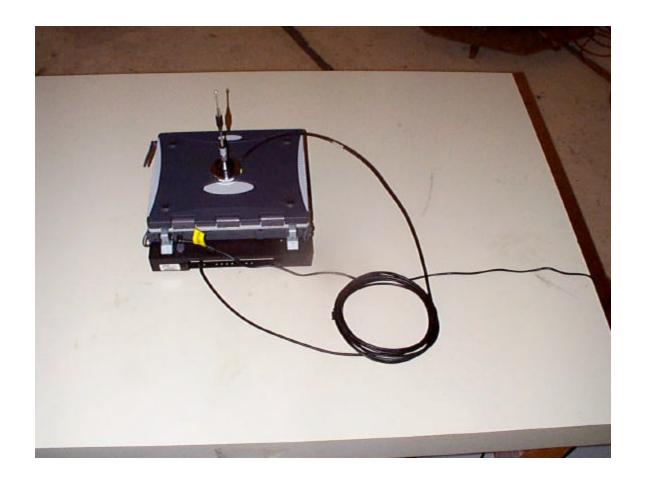

# Photographs of EUT set up at OATS facility Nov 14, 2002

Photo 5 of 7 Antenna #3 MaxRad P/N: BMAXC24505

### Front View of IX260 PC in Vehicular Cradle