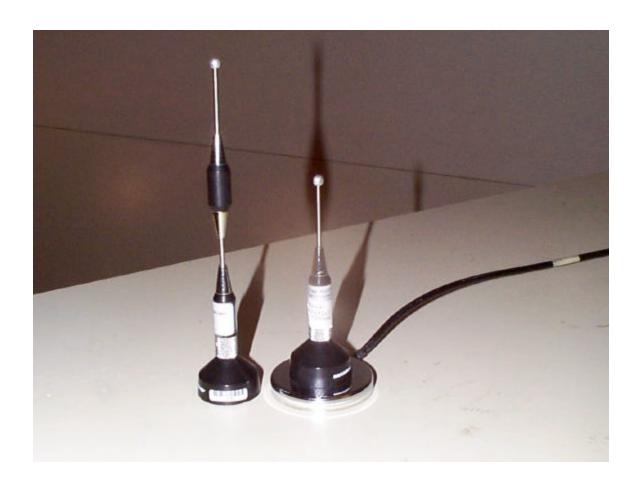

# Close up photo of the two MaxRad external antennas

Antenna #2, MaxRad P/N: BMAXC24503 On the left

Antenna #3, MaxRad P/N: BMAXC24505 On the right