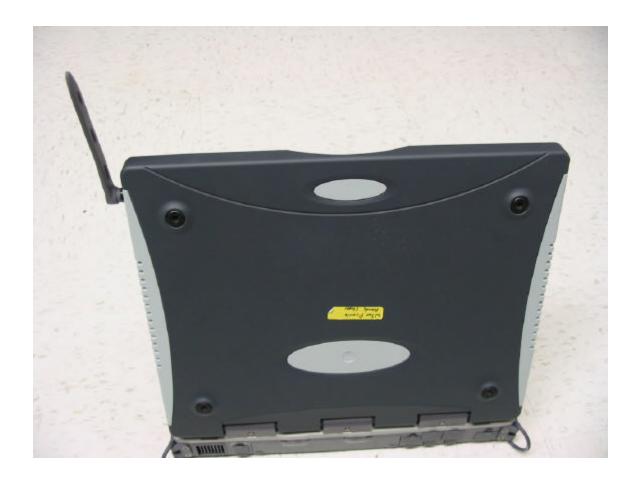

### Photo 2 of 7 Antenna #1 – 3 Inch Blade Antenna

Rear View of IX260 PC – Antenna located externally on the upper right side of display (left side of this rear view).