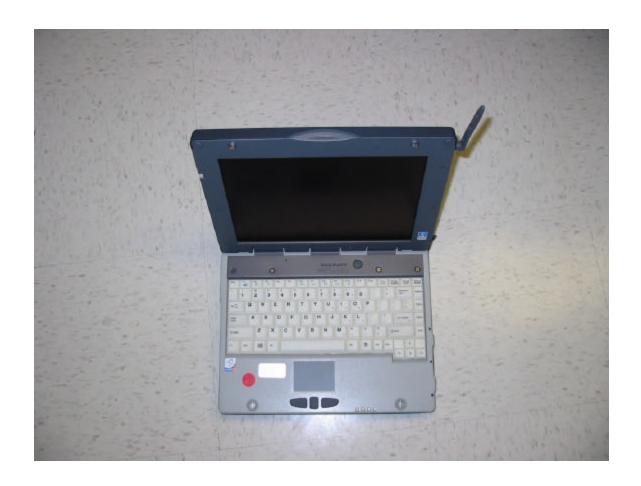

# Photographs of EUT as set up at OATS facility Nov 14, 2002

Photo 1 of 7 Antenna #1 – 3 Inch Blade Antenna

Front View of IX260 PC – Blade Antenna located upper right side of display.