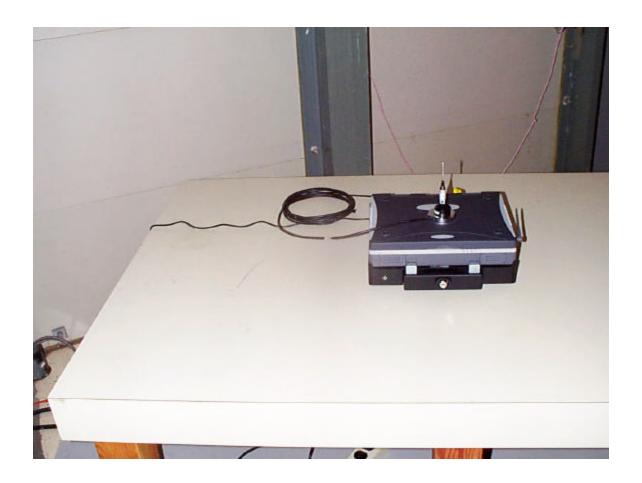

# Photographs of EUT set up at OATS facility Nov 11, 2002

Photo 3 of 7 Antenna #2 MaxRad P/N: BMAXC24503

## Front View of IX260 PC in Vehicular Cradle

Photo 4 of 7 Antenna #2 MaxRad P/N: BMAXC24503