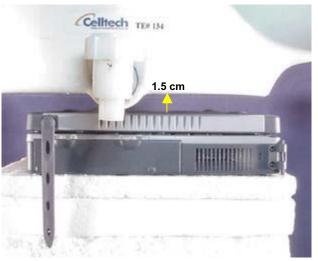

# **APPENDIX G - SAR TEST SETUP PHOTOGRAPHS**

Back of LCD Display (Closed) - Antenna Parallel to Planar Phantom (Stowed Position)
1.5cm Separation Distance from Back of LCD to Planar Phantom

Back of LCD Display (Closed) - Antenna Perpendicular to Planar Phantom (180°) 1.5cm Separation Distance from Back of LCD to Planar Phantom