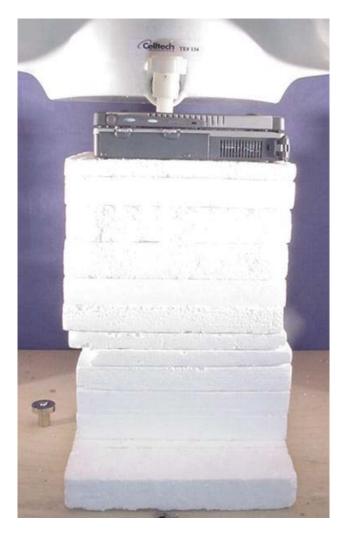

# **APPENDIX G - SAR TEST SETUP PHOTOGRAPHS**

Back of LCD Display (Closed) - Antenna Parallel to Planar Phantom (Stowed Position)
1.5cm Separation Distance from Back of LCD to Planar Phantom

Back of LCD Display (Closed) - Antenna Perpendicular to Planar Phantom (180°) 1.5cm Separation Distance from Back of LCD to Planar Phantom