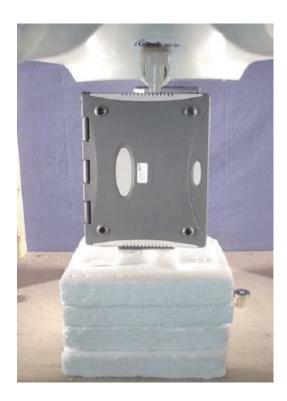

Bottom of Laptop PC (LCD Display Closed) - Antenna Parallel to Planar Phantom (Stowed Position)
0.0cm Separation Distance from Bottom of Laptop PC to Planar Phantom

Bottom of Laptop PC (LCD Display Closed) - Antenna Perpendicular to Planar Phantom (Extended Position)
0.0cm Separation Distance from Bottom of Laptop PC to Planar Phantom