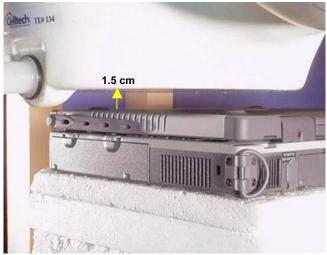

# **APPENDIX G - SAR TEST SETUP PHOTOGRAPHS**

Back of LCD Display (Closed) - Antenna Parallel to Planar Phantom (Stowed Position)
1.5cm Separation Distance from Back of LCD to Planar Phantom

Back of LCD Display (Closed) - Antenna Perpendicular to Planar Phantom (180°) 1.5cm Separation Distance from Back of LCD to Planar Phantom