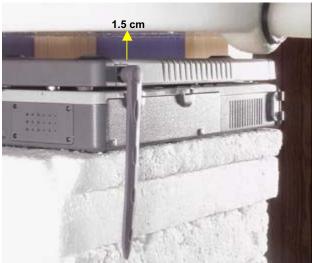

Right Side of LCD Display (Closed) - Antenna Parallel to Planar Phantom (Stowed Position)
1.5cm Separation Distance from Antenna to Planar Phantom

Right Side of LCD Display (Closed) - Antenna Parallel to Planar Phantom (Extended Position)
1.5cm Separation Distance from Antenna to Planar Phantom