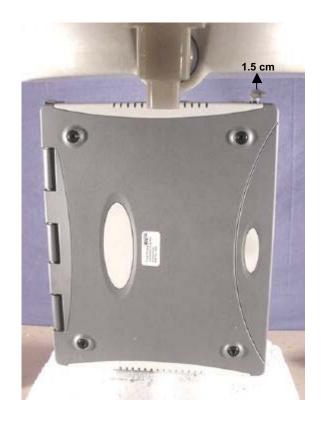

# **APPENDIX G - SAR TEST SETUP PHOTOGRAPHS**

Back of LCD Display (Closed) - Antenna Parallel to Planar Phantom (Stowed Position)
1.5cm Separation Distance from Back of LCD to Planar Phantom

Back of LCD Display (Closed) - Antenna Perpendicular to Planar Phantom (180°) 1.5cm Separation Distance from Back of LCD to Planar Phantom