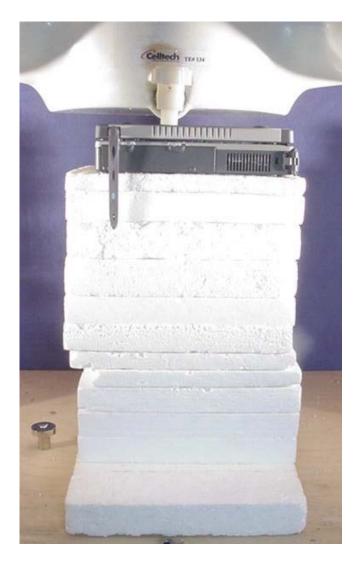

Bottom of Laptop PC (LCD Display Closed) - Antenna Parallel to Planar Phantom (Stowed Position)
0.0cm Separation Distance from Bottom of Laptop PC to Planar Phantom

Bottom of Laptop PC (LCD Display Closed) - Antenna Perpendicular to Planar Phantom (Extended Position)
0.0cm Separation Distance from Bottom of Laptop PC to Planar Phantom