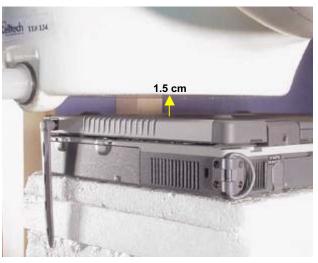

# **APPENDIX G - SAR TEST SETUP PHOTOGRAPHS**

Back of LCD Display (Closed) - Antenna Parallel to Planar Phantom (Stowed Position)
1.5cm Separation Distance from Back of LCD to Planar Phantom

Back of LCD Display (Closed) - Antenna Perpendicular to Planar Phantom (180°) 1.5cm Separation Distance from Back of LCD to Planar Phantom