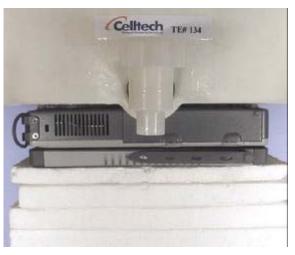

Bottom of Laptop PC (LCD Display Closed) - Antenna Parallel to Planar Phantom (Stowed Position)
0.0cm Separation Distance from Bottom of Laptop PC to Planar Phantom

Bottom of Laptop PC (LCD Display Closed) - Antenna Perpendicular to Planar Phantom (Extended Position)
0.0cm Separation Distance from Bottom of Laptop PC to Planar Phantom