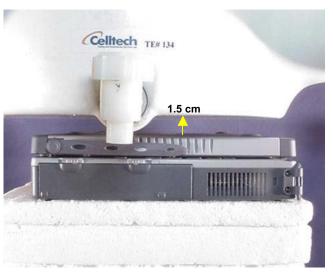

# **APPENDIX G - SAR TEST SETUP PHOTOGRAPHS**

Back of LCD Display (Closed) - Antenna Parallel to Planar Phantom (Stowed Position)
1.5cm Separation Distance from Back of LCD to Planar Phantom

Back of LCD Display (Closed) - Antenna Perpendicular to Planar Phantom (180°) 1.5cm Separation Distance from Back of LCD to Planar Phantom