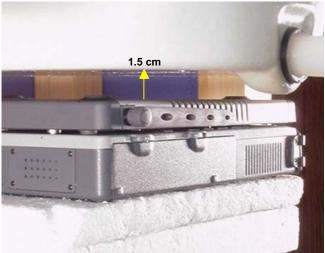

Right Side of LCD Display (Closed) - Antenna Parallel to Planar Phantom (Stowed Position)
1.5cm Separation Distance from Antenna to Planar Phantom

Right Side of LCD Display (Closed) - Antenna Parallel to Planar Phantom (Extended Position)
1.5cm Separation Distance from Antenna to Planar Phantom