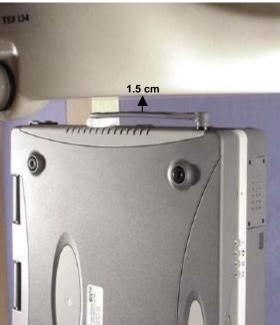

# **APPENDIX G - SAR TEST SETUP PHOTOGRAPHS**

Back of LCD Display (Closed) - Antenna Parallel to Planar Phantom (Stowed Position)
1.5cm Separation Distance from Back of LCD to Planar Phantom

Back of LCD Display (Closed) - Antenna Perpendicular to Planar Phantom (180°) 1.5cm Separation Distance from Back of LCD to Planar Phantom