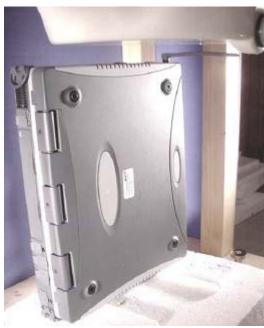

Bottom of Laptop PC (LCD Display Closed) - Antenna Parallel to Planar Phantom (Stowed Position)
0.0cm Separation Distance from Bottom of Laptop PC to Planar Phantom

Bottom of Laptop PC (LCD Display Closed) - Antenna Perpendicular to Planar Phantom (Extended Position)
0.0cm Separation Distance from Bottom of Laptop PC to Planar Phantom