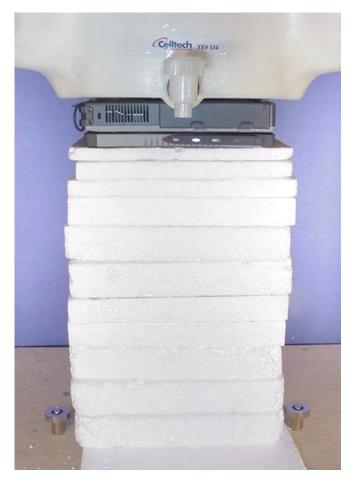

Bottom of Laptop PC (LCD Display Closed) - Antenna Parallel to Planar Phantom (Stowed Position)
0.0cm Separation Distance from Bottom of Laptop PC to Planar Phantom

Bottom of Laptop PC (LCD Display Closed) - Antenna Perpendicular to Planar Phantom (Extended Position)
0.0cm Separation Distance from Bottom of Laptop PC to Planar Phantom