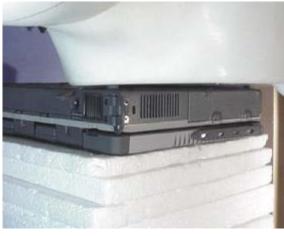

Bottom of Laptop PC (LCD Display Closed) - Antenna Parallel to Planar Phantom (Stowed Position)
0.0cm Separation Distance from Bottom of Laptop PC to Planar Phantom

Bottom of Laptop PC (LCD Display Closed) - Antenna Perpendicular to Planar Phantom (Extended Position)
0.0cm Separation Distance from Bottom of Laptop PC to Planar Phantom