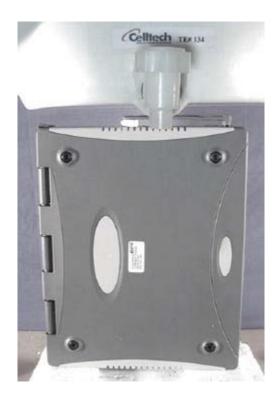

Right Side of LCD Display (Closed) - Antenna Parallel to Planar Phantom (Stowed Position)
1.5cm Separation Distance from Antenna to Planar Phantom

Right Side of LCD Display (Closed) - Antenna Parallel to Planar Phantom (Extended Position)
1.5cm Separation Distance from Antenna to Planar Phantom