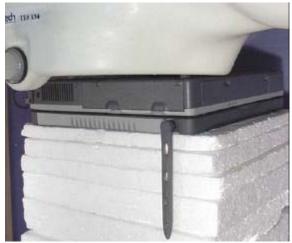

Bottom of Laptop PC (LCD Display Closed) - Antenna Parallel to Planar Phantom (Stowed Position)
0.0cm Separation Distance from Bottom of Laptop PC to Planar Phantom

Bottom of Laptop PC (LCD Display Closed) - Antenna Perpendicular to Planar Phantom (Extended Position)
0.0cm Separation Distance from Bottom of Laptop PC to Planar Phantom