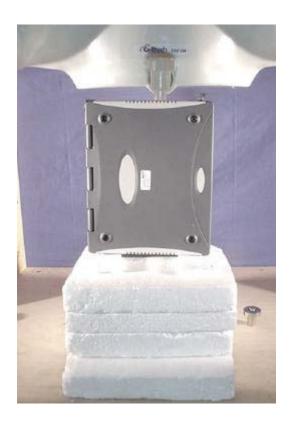

Bottom of Laptop PC (LCD Display Closed) - Antenna Parallel to Planar Phantom (Stowed Position)
0.0cm Separation Distance from Bottom of Laptop PC to Planar Phantom

Bottom of Laptop PC (LCD Display Closed) - Antenna Perpendicular to Planar Phantom (Extended Position)
0.0cm Separation Distance from Bottom of Laptop PC to Planar Phantom