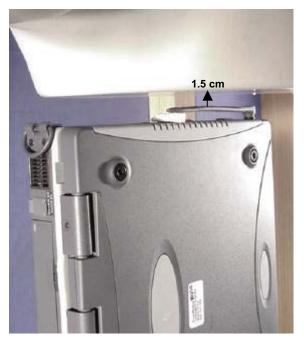

# **APPENDIX G - SAR TEST SETUP PHOTOGRAPHS**

Back of LCD Display (Closed) - Antenna Parallel to Planar Phantom (Stowed Position)
1.5cm Separation Distance from Back of LCD to Planar Phantom

Back of LCD Display (Closed) - Antenna Perpendicular to Planar Phantom (180°) 1.5cm Separation Distance from Back of LCD to Planar Phantom