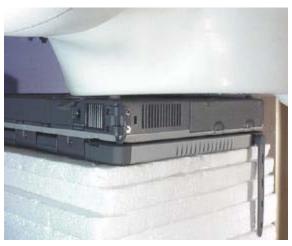

Bottom of Laptop PC (LCD Display Closed) - Antenna Parallel to Planar Phantom (Stowed Position)
0.0cm Separation Distance from Bottom of Laptop PC to Planar Phantom

Bottom of Laptop PC (LCD Display Closed) - Antenna Perpendicular to Planar Phantom (Extended Position)
0.0cm Separation Distance from Bottom of Laptop PC to Planar Phantom