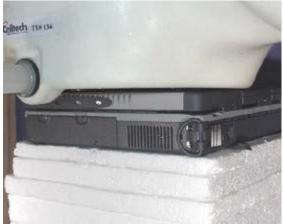

Right Side of LCD Display (Closed) - Antenna Parallel to Planar Phantom (Stowed Position)
1.5cm Separation Distance from Antenna to Planar Phantom

Right Side of LCD Display (Closed) - Antenna Parallel to Planar Phantom (Extended Position)
1.5cm Separation Distance from Antenna to Planar Phantom