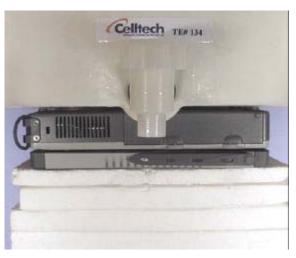

Bottom of Laptop PC (LCD Display Closed) - Antenna Parallel to Planar Phantom (Stowed Position)
0.0cm Separation Distance from Bottom of Laptop PC to Planar Phantom

Bottom of Laptop PC (LCD Display Closed) - Antenna Perpendicular to Planar Phantom (Extended Position)
0.0cm Separation Distance from Bottom of Laptop PC to Planar Phantom