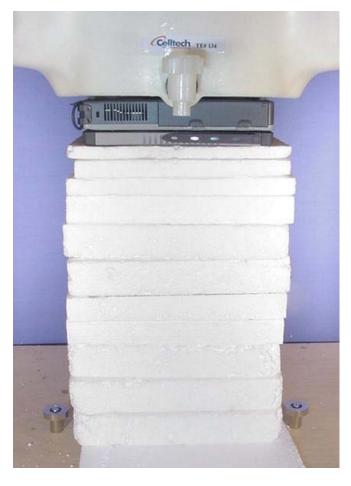

Bottom of Laptop PC (LCD Display Closed) - Antenna Parallel to Planar Phantom (Stowed Position)
0.0cm Separation Distance from Bottom of Laptop PC to Planar Phantom

Bottom of Laptop PC (LCD Display Closed) - Antenna Perpendicular to Planar Phantom (Extended Position)
0.0cm Separation Distance from Bottom of Laptop PC to Planar Phantom