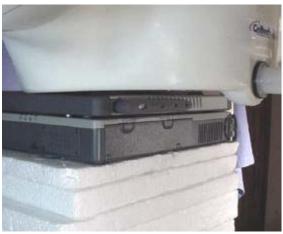

Right Side of LCD Display (Closed) - Antenna Parallel to Planar Phantom (Stowed Position)
1.5cm Separation Distance from Antenna to Planar Phantom

Right Side of LCD Display (Closed) - Antenna Parallel to Planar Phantom (Extended Position)
1.5cm Separation Distance from Antenna to Planar Phantom