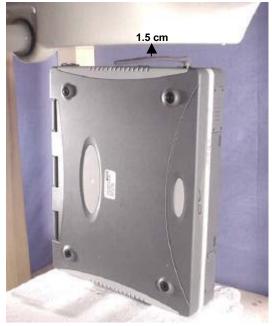

Right Side of LCD Display (Closed) - Antenna Parallel to Planar Phantom (Stowed Position)
1.5cm Separation Distance from Antenna to Planar Phantom

Right Side of LCD Display (Closed) - Antenna Parallel to Planar Phantom (Extended Position)
1.5cm Separation Distance from Antenna to Planar Phantom