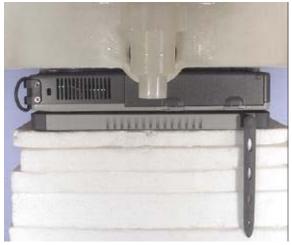

Bottom of Laptop PC (LCD Display Closed) - Antenna Parallel to Planar Phantom (Stowed Position)
0.0cm Separation Distance from Bottom of Laptop PC to Planar Phantom

Bottom of Laptop PC (LCD Display Closed) - Antenna Perpendicular to Planar Phantom (Extended Position)
0.0cm Separation Distance from Bottom of Laptop PC to Planar Phantom