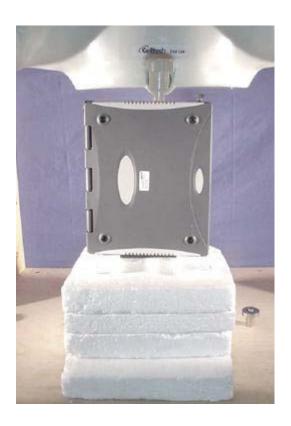

Back of LCD Display (Closed) - Antenna Parallel to Planar Phantom (Stowed Position) 0.0cm Separation Distance from Back of LCD to Planar Phantom

Back of LCD Display (Closed) - Antenna Perpendicular to Planar Phantom (180°) 0.0cm Separation Distance from Back of LCD to Planar Phantom