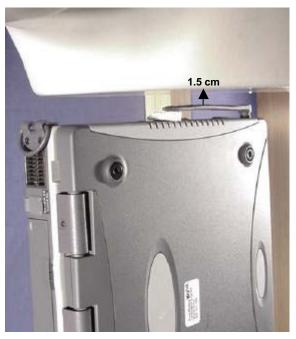

Right Side of LCD Display (Closed) - Antenna Parallel to Planar Phantom (Stowed Position)
1.5cm Separation Distance from Antenna to Planar Phantom

Right Side of LCD Display (Closed) - Antenna Parallel to Planar Phantom (Extended Position)
1.5cm Separation Distance from Antenna to Planar Phantom