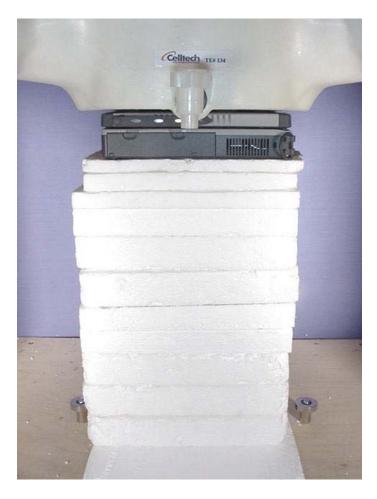

Bottom of Laptop PC (LCD Display Closed) - Antenna Parallel to Planar Phantom (Stowed Position)
0.0cm Separation Distance from Bottom of Laptop PC to Planar Phantom

Bottom of Laptop PC (LCD Display Closed) - Antenna Perpendicular to Planar Phantom (Extended Position)
0.0cm Separation Distance from Bottom of Laptop PC to Planar Phantom