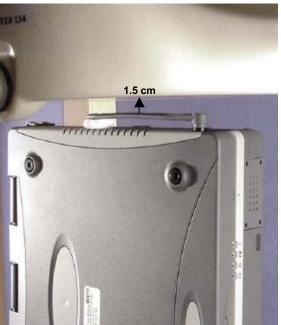

Right Side of LCD Display (Closed) - Antenna Parallel to Planar Phantom (Stowed Position)
1.5cm Separation Distance from Antenna to Planar Phantom

Right Side of LCD Display (Closed) - Antenna Parallel to Planar Phantom (Extended Position)
1.5cm Separation Distance from Antenna to Planar Phantom