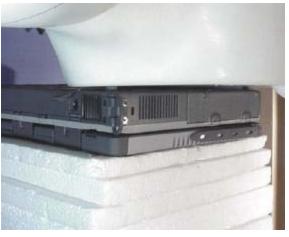

Bottom of Laptop PC (LCD Display Closed) - Antenna Parallel to Planar Phantom (Stowed Position)
0.0cm Separation Distance from Bottom of Laptop PC to Planar Phantom

Bottom of Laptop PC (LCD Display Closed) - Antenna Perpendicular to Planar Phantom (Extended Position)
0.0cm Separation Distance from Bottom of Laptop PC to Planar Phantom