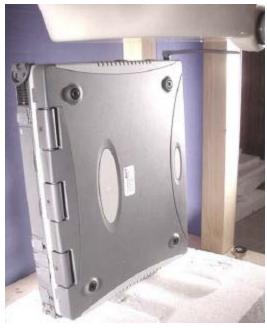

Right Side of LCD Display (Closed) - Antenna Parallel to Planar Phantom (Stowed Position)
1.5cm Separation Distance from Antenna to Planar Phantom

Right Side of LCD Display (Closed) - Antenna Parallel to Planar Phantom (Extended Position)
1.5cm Separation Distance from Antenna to Planar Phantom