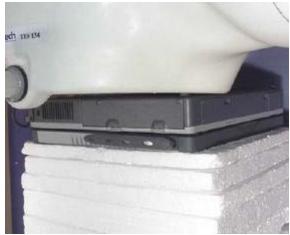

Bottom of Laptop PC (LCD Display Closed) - Antenna Parallel to Planar Phantom (Stowed Position)
0.0cm Separation Distance from Bottom of Laptop PC to Planar Phantom

Bottom of Laptop PC (LCD Display Closed) - Antenna Perpendicular to Planar Phantom (Extended Position)
0.0cm Separation Distance from Bottom of Laptop PC to Planar Phantom