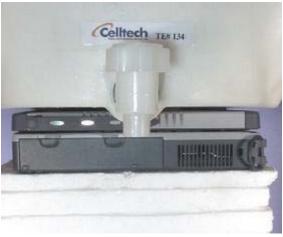

Bottom of Laptop PC (LCD Display Closed) - Antenna Parallel to Planar Phantom (Stowed Position)
0.0cm Separation Distance from Bottom of Laptop PC to Planar Phantom

Bottom of Laptop PC (LCD Display Closed) - Antenna Perpendicular to Planar Phantom (Extended Position)
0.0cm Separation Distance from Bottom of Laptop PC to Planar Phantom