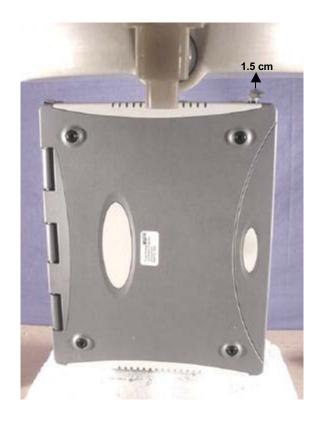

Right Side of LCD Display (Closed) - Antenna Parallel to Planar Phantom (Stowed Position)
1.5cm Separation Distance from Antenna to Planar Phantom

Right Side of LCD Display (Closed) - Antenna Parallel to Planar Phantom (Extended Position)
1.5cm Separation Distance from Antenna to Planar Phantom