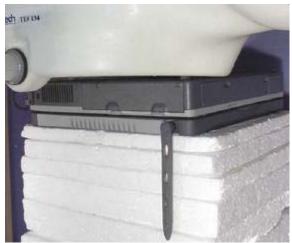

Bottom of Laptop PC (LCD Display Closed) - Antenna Parallel to Planar Phantom (Stowed Position)
0.0cm Separation Distance from Bottom of Laptop PC to Planar Phantom

Bottom of Laptop PC (LCD Display Closed) - Antenna Perpendicular to Planar Phantom (Extended Position)
0.0cm Separation Distance from Bottom of Laptop PC to Planar Phantom