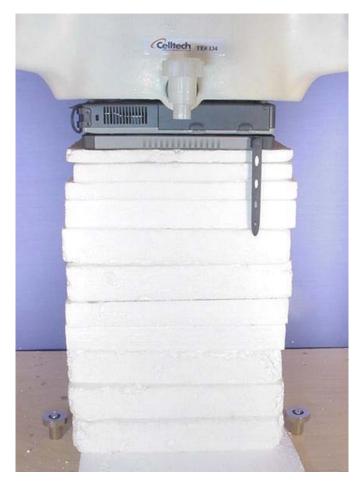

Bottom of Laptop PC (LCD Display Closed) - Antenna Parallel to Planar Phantom (Stowed Position)
0.0cm Separation Distance from Bottom of Laptop PC to Planar Phantom

Bottom of Laptop PC (LCD Display Closed) - Antenna Perpendicular to Planar Phantom (Extended Position)
0.0cm Separation Distance from Bottom of Laptop PC to Planar Phantom