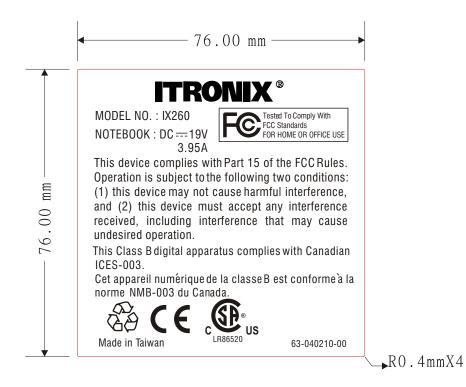

## **FCC ID LABEL & LOCATION**

## **LABELLING REQUIREMENTS PER §2.925**

The label shall be permanently affixed at a conspicuous location on the device.

SEE NEXT PAGE(S) FOR PART 15(B) DoC LABEL

SEE NEXT PAGE(S) FOR PART 22 LABEL

## E4309

| • • • •                                   | Title:               | Model:          | Scale:        | Sheet:               |
|-------------------------------------------|----------------------|-----------------|---------------|----------------------|
| lwinaead                                  | FCC Label            | P16 (IX260)     | 1:1           | <u>1</u> of <u>1</u> |
| Corporation Design                        | For P16              | Artwork Number: | Part Number:  | Date:                |
|                                           |                      |                 | 63-040210-00  | 08/19/02             |
| Color Requirement:                        | Material:            | Chief Designer: | Designer:     | Revision:            |
| Background : TCG-426P Text : Pantone 441C | PC , Thickness 0.8mm |                 | Wen Fu Chieng | 0                    |