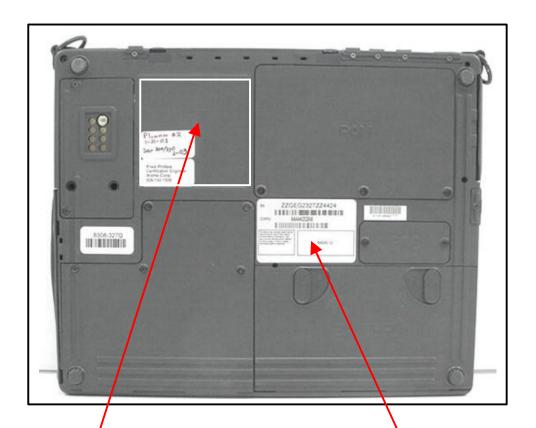

## **FCC ID LABEL & LOCATION**

## **LABELLING REQUIREMENTS PER §2.925**

The label shall be permanently affixed at a conspicuous location on the device.

SEE NEXT PAGE(S) FOR PART 15(B) DoC LABEL

SEE NEXT PAGE(S) FOR PART 22 LABEL