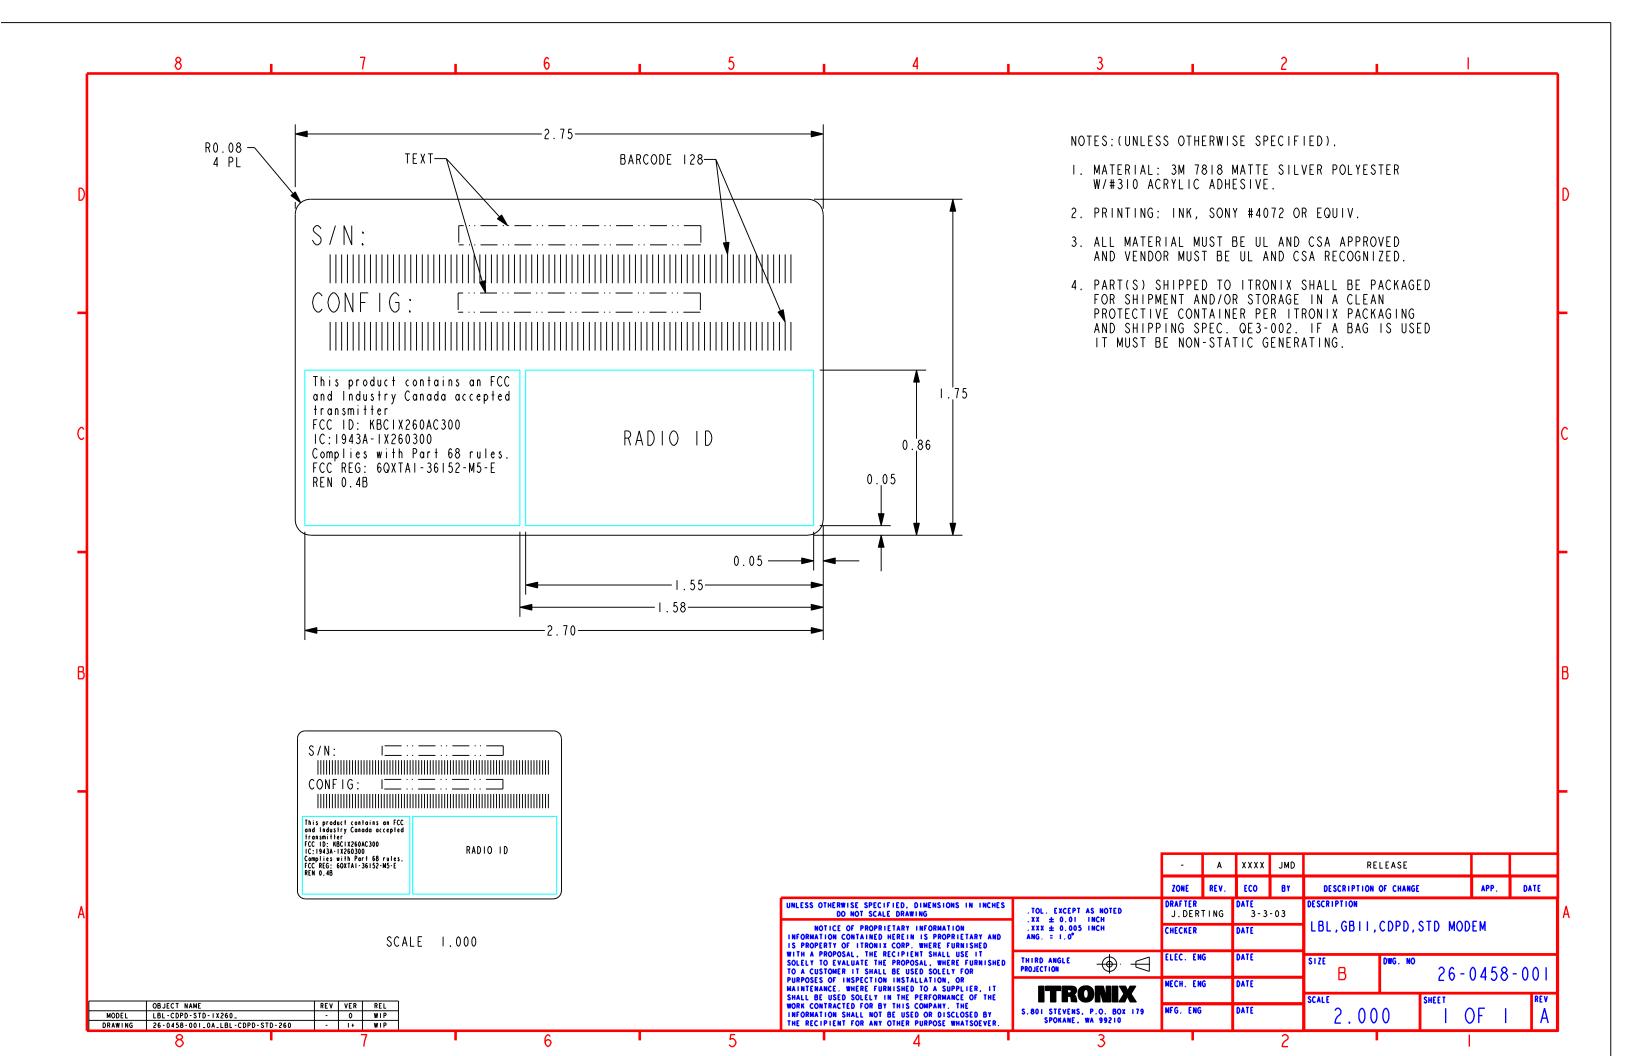

## **LABELLING REQUIREMENTS PER §2.925**

The label shall be permanently affixed at a conspicuous location on the device.

SEE NEXT PAGE(S) FOR PART 15(B) DoC LABEL

SEE NEXT PAGE(S) FOR PART 22 LABEL

## E4309

| • • • •                                   | Title:               | Model:          | Scale:        | Sheet:               |
|-------------------------------------------|----------------------|-----------------|---------------|----------------------|
| lwinaead                                  | FCC Label            | P16 (IX260)     | 1:1           | <u>1</u> of <u>1</u> |
| Corporation Design                        | For P16              | Artwork Number: | Part Number:  | Date:                |
|                                           |                      |                 | 63-040210-00  | 08/19/02             |
| Color Requirement:                        | Material:            | Chief Designer: | Designer:     | Revision:            |
| Background : TCG-426P Text : Pantone 441C | PC , Thickness 0.8mm |                 | Wen Fu Chieng | 0                    |