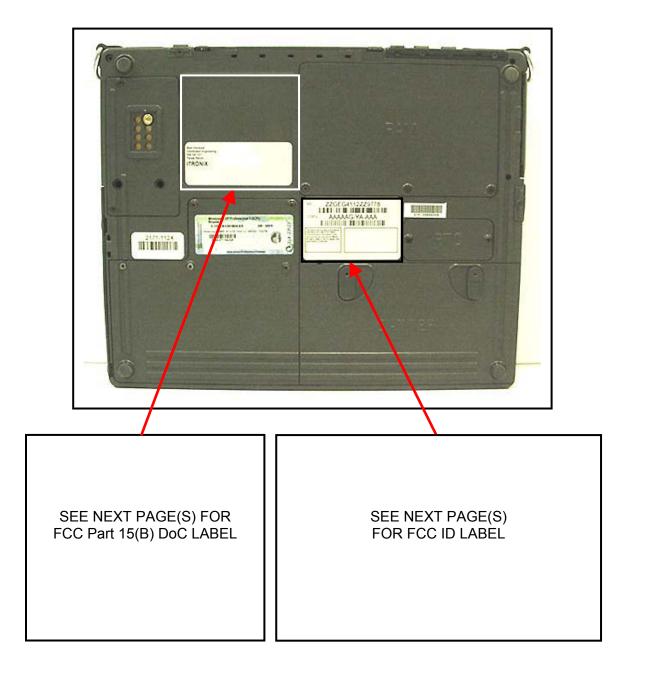

## FCC ID LABEL & LOCATION

## LABELING REQUIREMENTS PER §2.925

The label(s) shall be permanently affixed at a conspicuous location on the device.

ITRONIX CORPORATION FCC ID: KBCIX260PROAC555 (Model: IX260+) Rugged Laptop PC with Dual-Band CDMA Modem & Co-located 802.11b/g WLAN