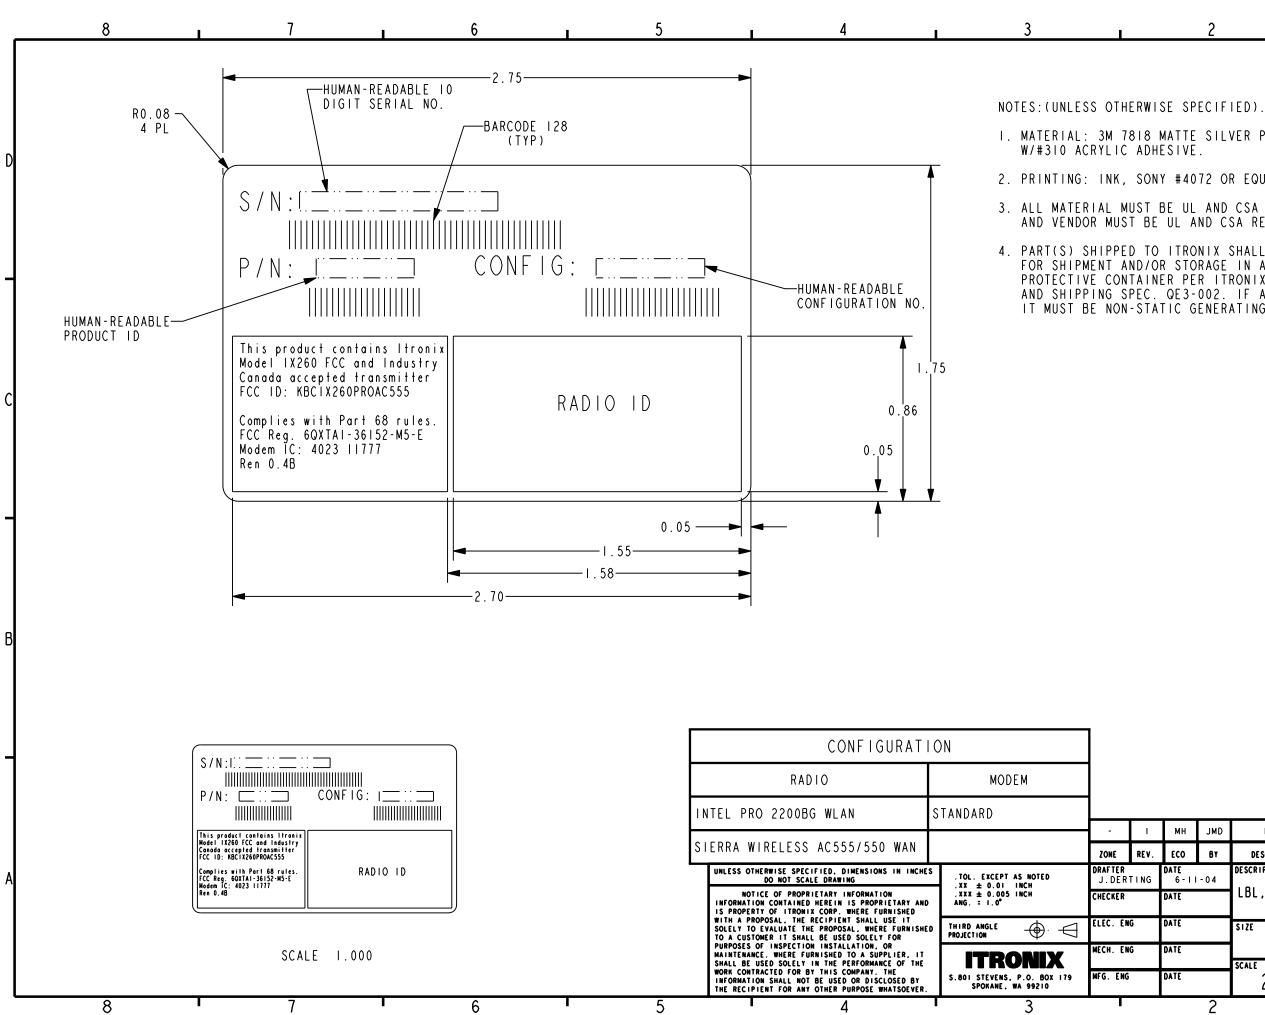

## LABELING REQUIREMENTS PER §2.925

The label(s) shall be permanently affixed at a conspicuous location on the device.

ITRONIX CORPORATION FCC ID: KBCIX260PROAC555 (Model: IX260+) Rugged Laptop PC with Dual-Band CDMA Modem & Co-located 802.11b/g WLAN

| ) |  |  |
|---|--|--|
|   |  |  |

I. MATERIAL: 3M 7818 MATTE SILVER POLYESTER W/#310 ACRYLIC ADHESIVE.

2. PRINTING: INK, SONY #4072 OR EQUIV.

3. ALL MATERIAL MUST BE UL AND CSA APPROVED AND VENDOR MUST BE UL AND CSA RECOGNIZED.

4. PART(S) SHIPPED TO ITRONIX SHALL BE PACKAGED FOR SHIPMENT AND/OR STORAGE IN A CLEAN PROTECTIVE CONTAINER PER ITRONIX PACKAGING AND SHIPPING SPEC. QE3-002. IF A BAG IS USED IT MUST BE NON-STATIC GENERATING.