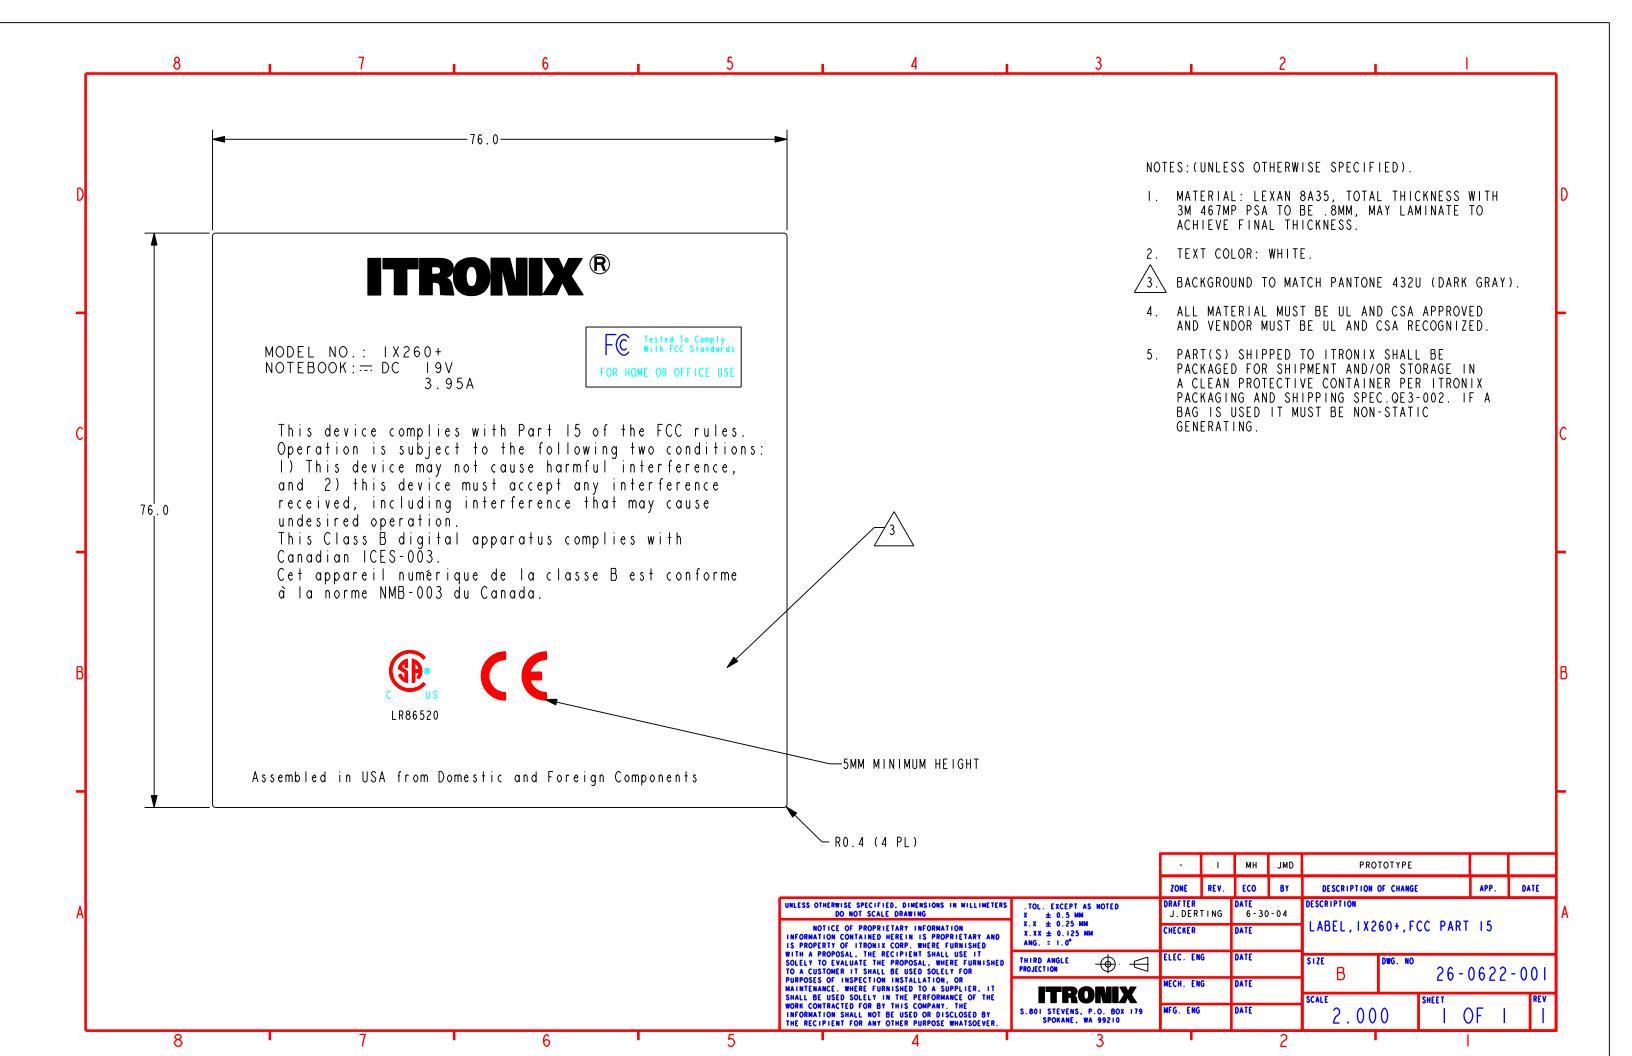

## LABELING REQUIREMENTS PER §2.925

The label(s) shall be permanently affixed at a conspicuous location on the device.

ITRONIX CORPORATION FCC ID: KBCIX260PROAC555 (Model: IX260+) Rugged Laptop PC with Dual-Band CDMA Modem & Co-located 802.11b/g WLAN