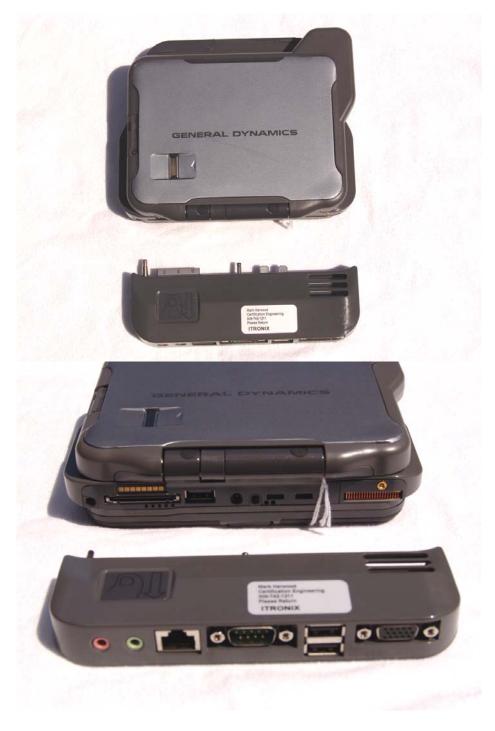

## Office Dock Installed

## Side Views

Right Side

Front View

Left Side

FCC ID: KBCIX-WL3945

External Photos of KBCIX-WL3945, Top view with label removed, cover on

Top View "Insulation removed"

FCC ID: KBCIX-WL3945