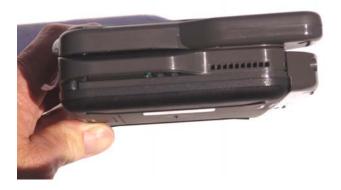

## Side Views

Right Side

Front View

Left Side

FCC ID: KBCIX-WL3945

External Photos of KBCIX-WL3945, Top view with label removed, cover on

Top View "Insulation removed"

FCC ID: KBCIX-WL3945