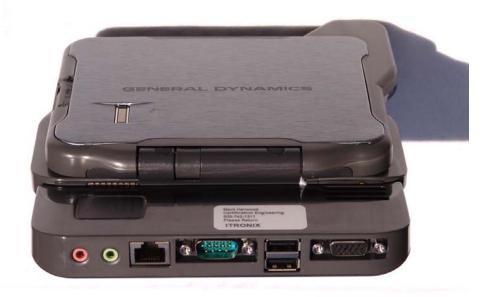

## External Photos IX750 Host for the KBCIX-WL3945 Top view, PC closed; back display cover

IX750 Front View IX750

FCC ID: KBCIX-WL3945

IX750 Rear View

Rear View Open

Front View Open

**Rear View Battery Off** 

**Bottom battery removed** 

Hard drive removed To Expose FCC ID label location

IX750 Office Dock