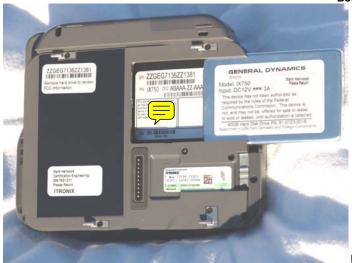

**Bottom battery removed** 

Hard drive removed To Expose FCC ID label location

IX750 Office Dock