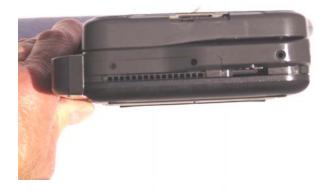

## Side Views

Right Side

Front View

Left Side

FCC ID: KBCIX-WL3945

External Photos of KBCIX-WL3945, Top view with label removed, cover on

Top View "Insulation removed"

FCC ID: KBCIX-WL3945