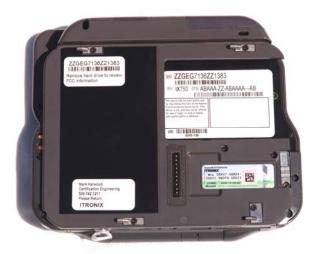

**Bottom battery removed** 

Hard drive removed To Expose FCC ID label location

IX750 Office Dock