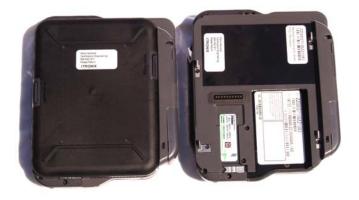

## External Photos IX750 Host for the KBCIX-WL3945 Top view, PC closed; back display cover

IX750 Front View IX750

FCC ID: KBCIX-WL3945

IX750 Rear View

Rear View Open

Front View Open

**Rear View Battery Off** 

**Bottom battery removed** 

Hard drive removed To Expose FCC ID label location

IX750 Office Dock