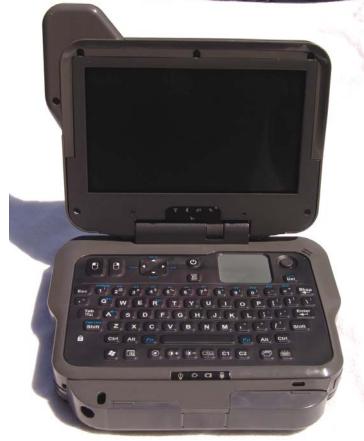

## External Photos IX750 Host for the KBCIX-WL3945 Top view, PC closed; back display cover

IX750 Front View IX750

FCC ID: KBCIX-WL3945

IX750 Rear View

Rear View Open

Front View Open

**Rear View Battery Off** 