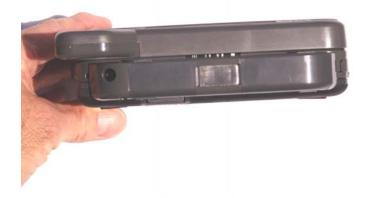

## Side Views

Right Side

Front View

Left Side

FCC ID: KBCIX-WL3945

External Photos of KBCIX-WL3945, Top view with label removed, cover on

Top View "Insulation removed"

FCC ID: KBCIX-WL3945