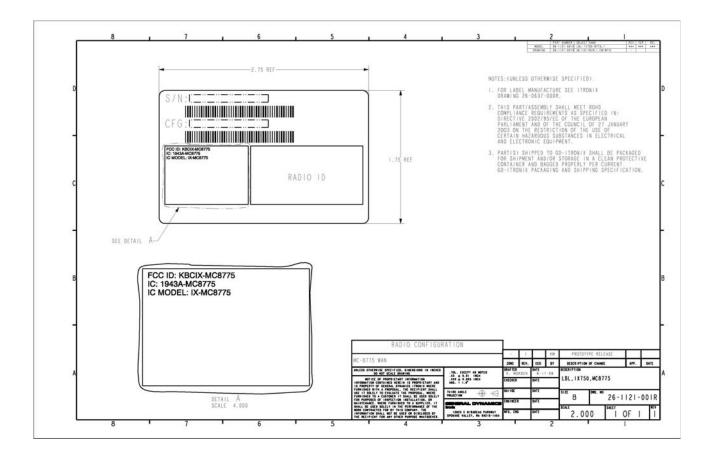

## FCC ID label facsimile for the FCC ID: KBCIX-MC8775 and label location on the IX750

FCC ID: KBCIX-MC8775

## FCC ID Label Facsimile shown below: