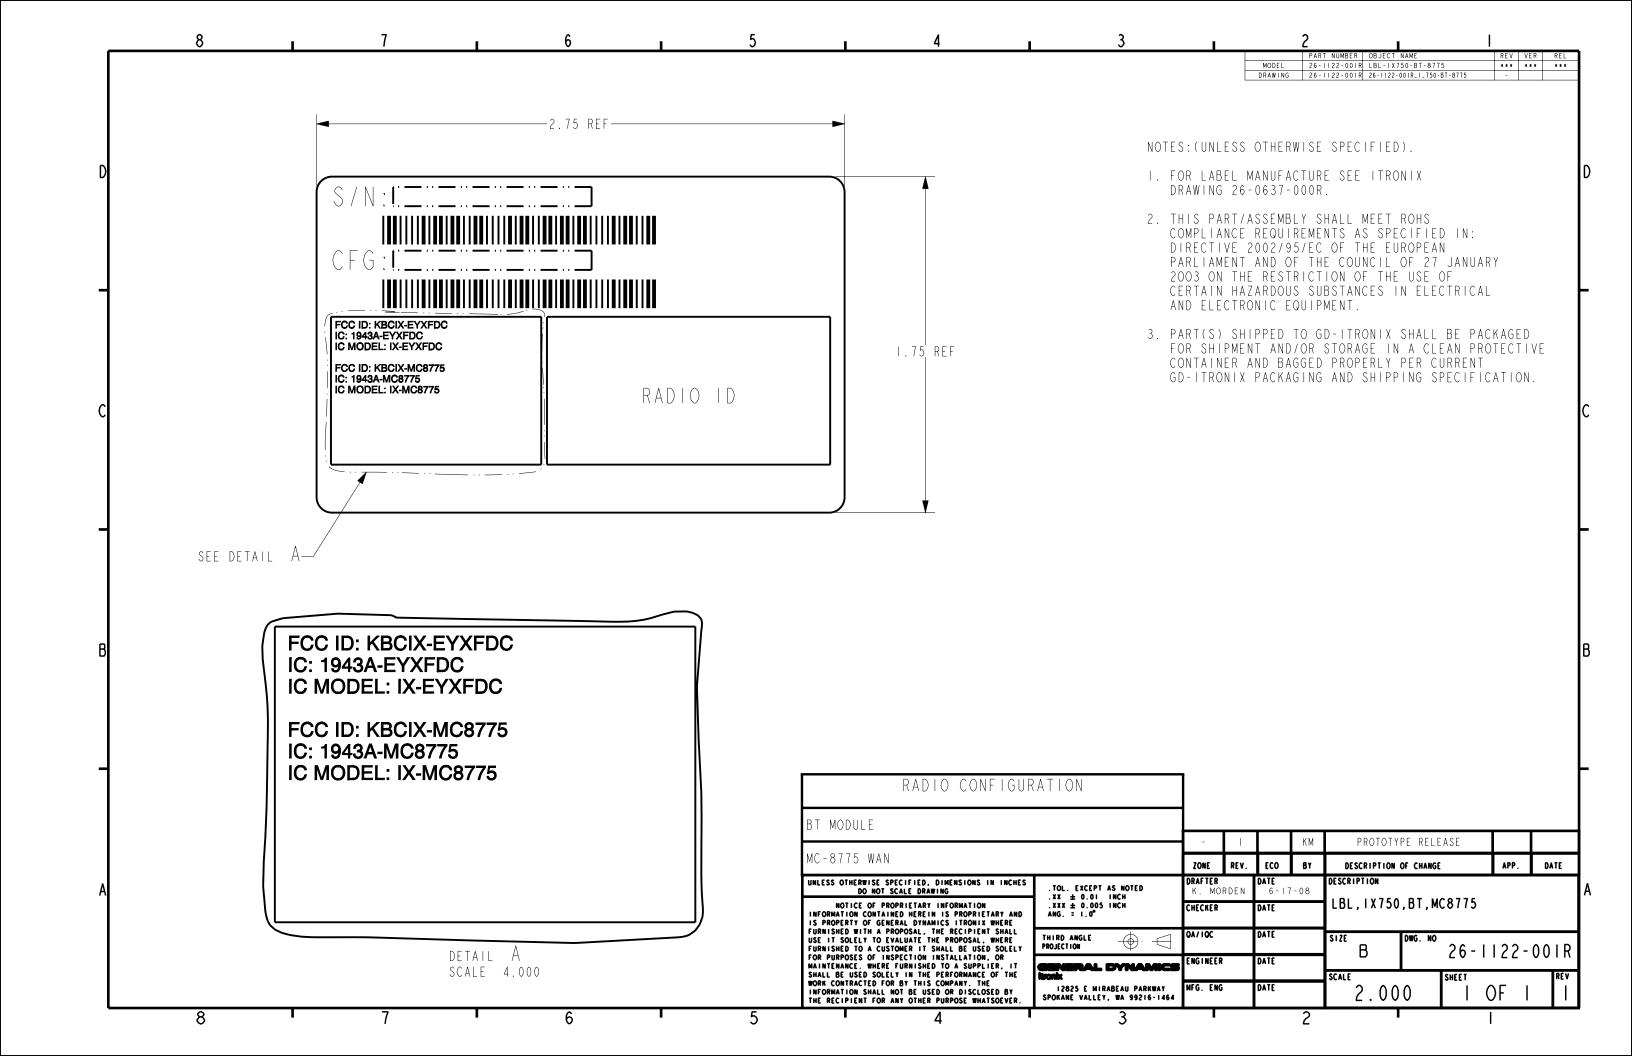

## FCC ID label facsimile for the FCC ID: KBCIX-MC8775 and label location on the IX750

FCC ID: KBCIX-MC8775

## FCC ID Label Facsimile shown below: