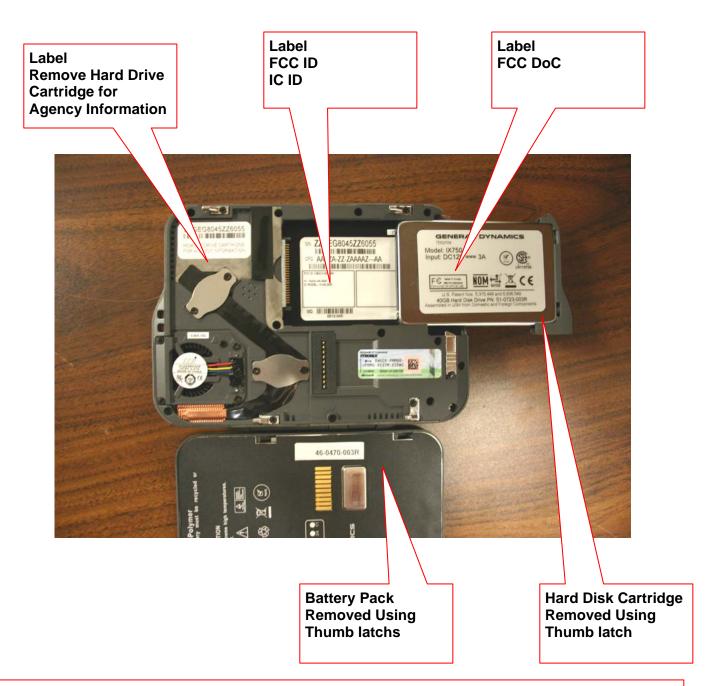

## The following pages contain:

- 1.) Photos of the ID label locations, internally located, user accessible on the IX750
  - 2.) Facsimile of the FCC Part 15 Compliance Statement
  - 3.) Two facsimile FCC/IC Identifier labels for Co-located radios

## **GENERAL DYNAMICS**

Itronix

This is the Base configuration FCC Label Placement for manufacturing consistency on all hardware options. The FCC ID is easily observed by removing the Battery with thumbs latch and the hard Disk Cartridge thumb latch.