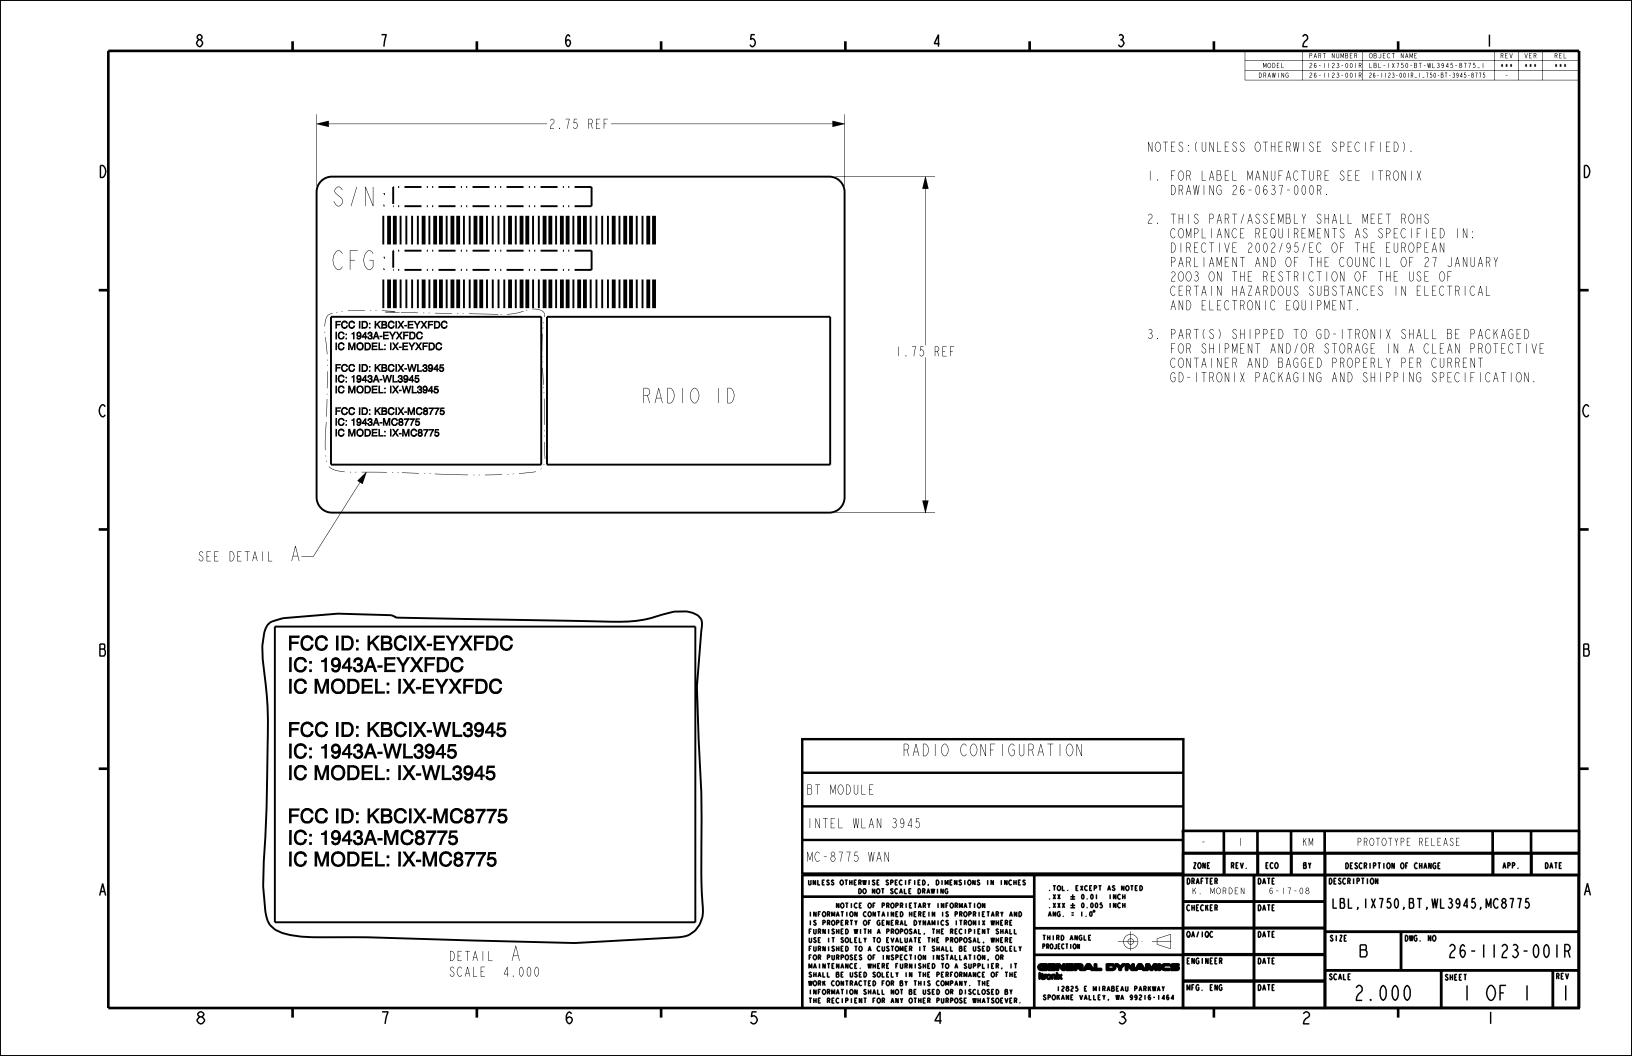

## FCC ID label facsimile for the FCC ID: KBCIX-MC8775 and label location on the IX750

FCC ID: KBCIX-MC8775

## FCC ID Label Facsimile shown below:

## The following pages contain:

- 1.) Photos of the ID label locations, internally located, user accessible on the IX750
  - 2.) Facsimile of the FCC Part 15 Compliance Statement
  - 3.) Two facsimile FCC/IC Identifier labels for Co-located radios

## **GENERAL DYNAMICS**

Itronix

This is the Base configuration FCC Label Placement for manufacturing consistency on all hardware options. The FCC ID is easily observed by removing the Battery with thumbs latch and the hard Disk Cartridge thumb latch.