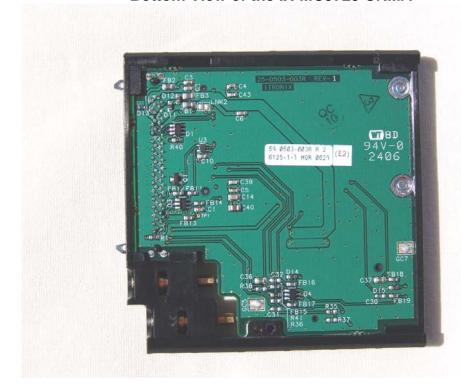

Internal Photos of KBCIX-MC5725 CRMA, covers removed.

Top View of the IX-MC5725 CRMA

**Bottom View of the IX-MC5725 CRMA** 

Top and Bottom View of the IX-MC5725 Shielding Removed

FCC ID: KBCIX-MC5725