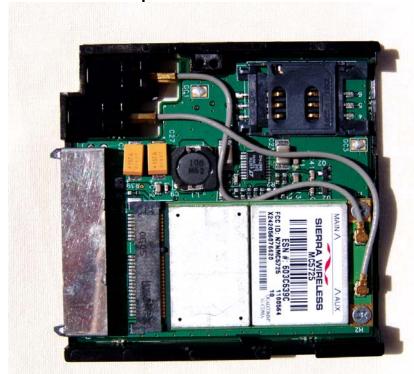

Internal Photos of KBCIX-MC5725 CRMA, covers removed.

Top View of the IX-MC5725 CRMA

**Bottom View of the IX-MC5725 CRMA** 

Top and Bottom View of the IX-MC5725 Shielding Removed

FCC ID: KBCIX-MC5725