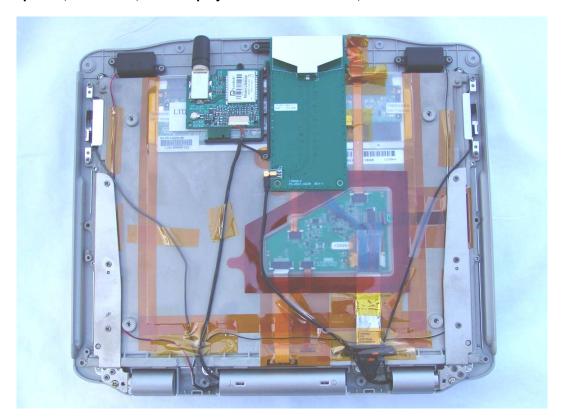

## **Internal Photos Host IX270 and KBCIX-MC5725**

FCC ID: KBCIX-MC5725

Top view, PC closed, back display cover removed WAN, WLAN & GPS antennas visible

IX270 WAN UMTS antenna center above and enlargement, below.

GPS module and antenna to the left of WAN UMTS antenna, above.

WLAN Main and Aux antenna located upper right and left hand sides of display, above.

**CRMA Express, WAN location** 

FCC ID: KBCIX-MC5725

FCC ID: KBCIX-MC5725