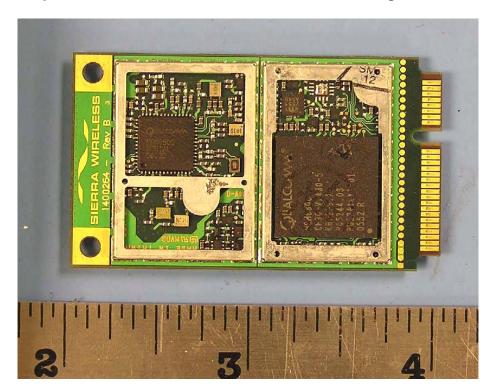

Internal Photos of KBCIX-MC5725 CRMA, covers removed.

Top View of the IX-MC5725 CRMA

**Bottom View of the IX-MC5725 CRMA** 

Top and Bottom View of the IX-MC5725 Shielding Removed

FCC ID: KBCIX-MC5725