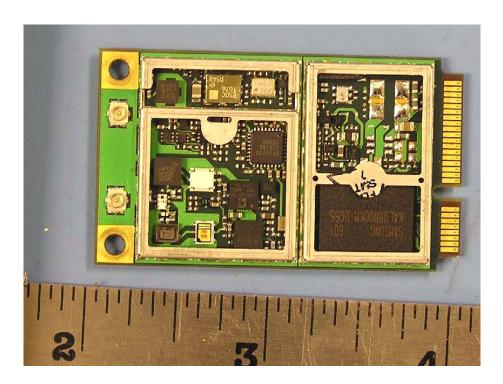

Internal Photos of KBCIX-MC5725 CRMA, covers removed.

Top View of the IX-MC5725 CRMA

**Bottom View of the IX-MC5725 CRMA** 

Top and Bottom View of the IX-MC5725 Shielding Removed

FCC ID: KBCIX-MC5725