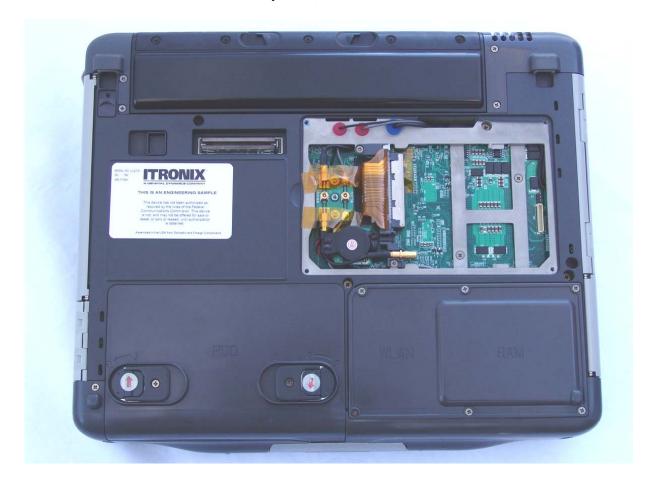

Internal Photos of KBCIX-MC5725 CRMA, covers removed.

Top View of the IX-MC5725 CRMA

**Bottom View of the IX-MC5725 CRMA** 

Top and Bottom View of the IX-MC5725 Shielding Removed

FCC ID: KBCIX-MC5725