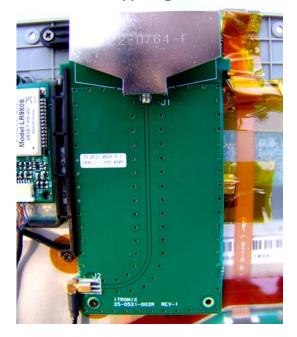

## **Internal Photos Host IX270 and KBCIX-MC5725**

FCC ID: KBCIX-MC5725

Top view, PC closed, back display cover removed WAN, WLAN & GPS antennas visible

IX270 WAN UMTS antenna center above and enlargement, below.

GPS module and antenna to the left of WAN UMTS antenna, above.

WLAN Main and Aux antenna located upper right and left hand sides of display, above.

**CRMA Express, WAN location** 

FCC ID: KBCIX-MC5725

FCC ID: KBCIX-MC5725