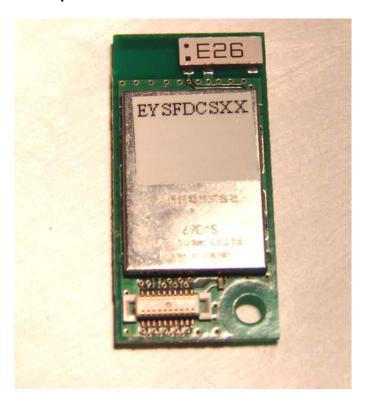

#### Bluetooth location under Top Cover on Lower Left side of Display

**Top of the IX-EYXFDC Bluetooth Module** 

**Bottom of the IX-EYXFDC Bluetooth Module** 