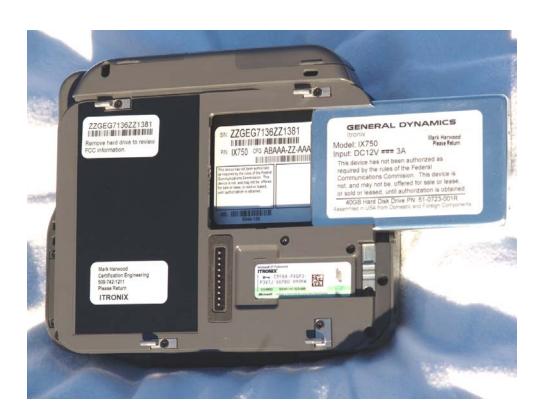

### IX750 Bottom View Battery (left) and IX750 after Battery Removed

**Bottom View Battery and Hard Drive Removed** 

#### IX750 FCC ID Label Location under Hard Drive