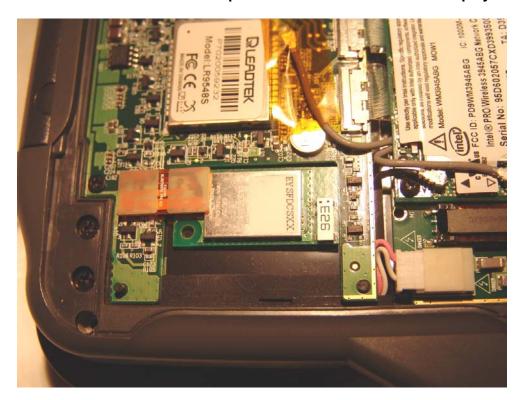

#### Bluetooth location under Top Cover on Lower Left side of Display

**Top of the IX-EYXFDC Bluetooth Module** 

**Bottom of the IX-EYXFDC Bluetooth Module** 