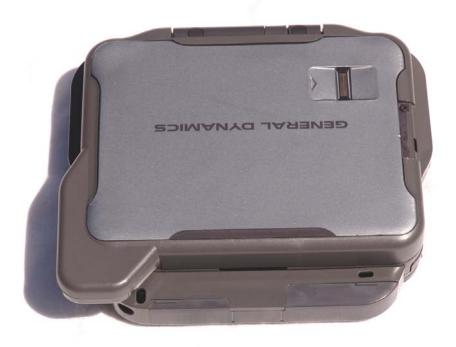

# **External Photos**

FCC ID: KBCIX-EYXFDC

Host IX750 and Bluetooth Module

External Photos and FCC/IC ID label location

are on the following pages:

IX750 Top View Closed

**Rear View Closed** 

IX750 Rear View Open