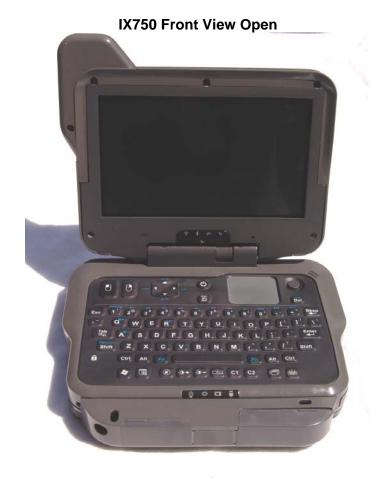

# **External Photos**

FCC ID: KBCIX-EYXFDC

Host IX750 and Bluetooth Module

External Photos and FCC/IC ID label location

are on the following pages:

IX750 Top View Closed

**Rear View Closed** 

IX750 Rear View Open