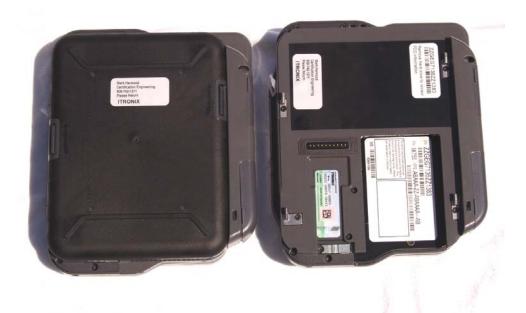

### IX750 Bottom View Battery (left) and IX750 after Battery Removed

**Bottom View Battery and Hard Drive Removed** 

#### IX750 FCC ID Label Location under Hard Drive