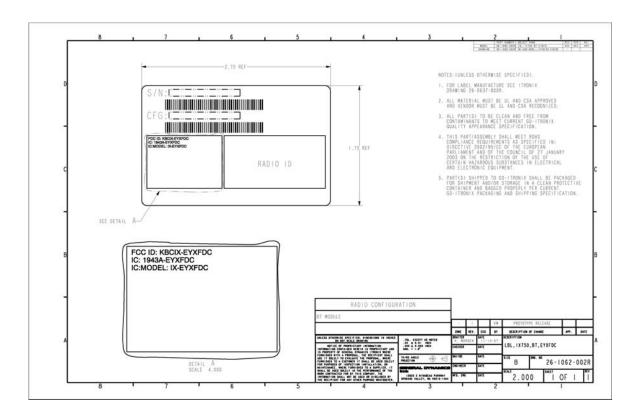

## FCC and IC ID Label Facsimiles for FCC ID: KBCIX-EYXFDC, Bluetooth And Label Location on the Host IX750

FCC ID: KBCIX-EYXFDC

## FCC and IC ID Label Facsimile shown below