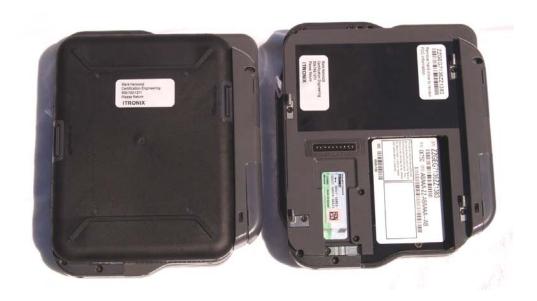

FCC ID: KBCIX-EYXFDC

Battery on the left below, bottom of the IX750 on the right hard drive removed