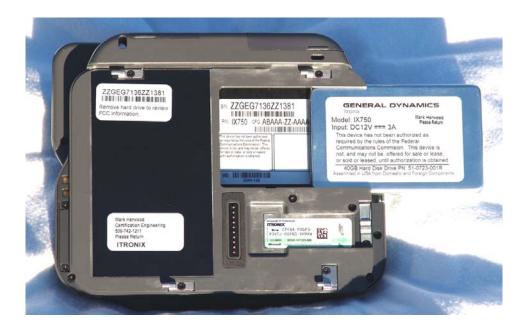

## The following pages contain:

- 1.) Photos of FCC/IC ID label location internally located on the IX750
- 2.) Facsimile of the FCC Part 15 Compliance Statement

## Identifier Label Location

The label on the left side states: Remove hard drive to review FCC information. This label is visible when the batter is removed from the IX750. Hard drive is shown partially removed from the slot it is installed in covering the FCC ID label location.

FCC ID: KBCIX-EYXFDC

Battery on the left below, bottom of the IX750 on the right hard drive removed