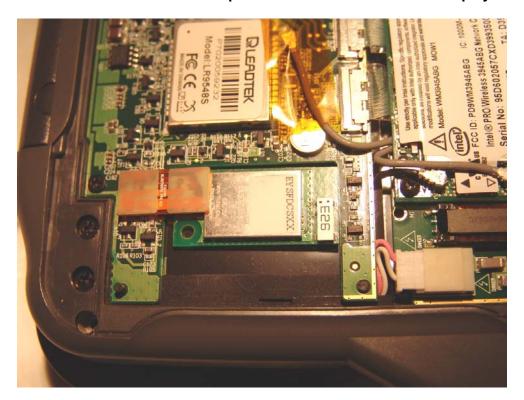

#### Bluetooth location under Top Cover on Lower Left side of Display

FCC ID: KBCIX-EYXFDC

**Top of the IX-EYXFDC Bluetooth Module** 

**Bottom of the IX-EYXFDC Bluetooth Module** 