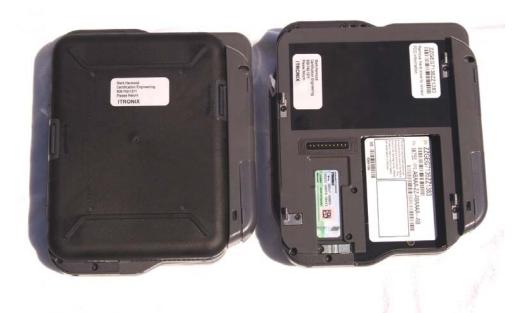

### IX750 Bottom View Battery (left) and IX750 after Battery Removed

**Bottom View Battery and Hard Drive Removed** 