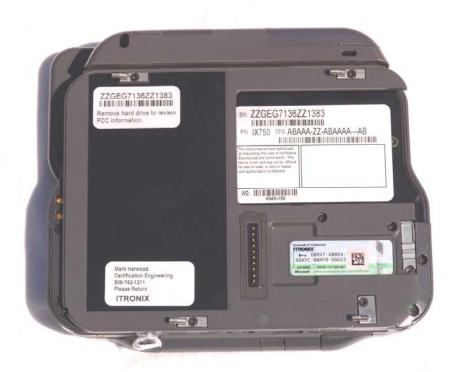

### IX750 Bottom View Battery (left) and IX750 after Battery Removed

**Bottom View Battery and Hard Drive Removed** 

#### IX750 FCC ID Label Location under Hard Drive