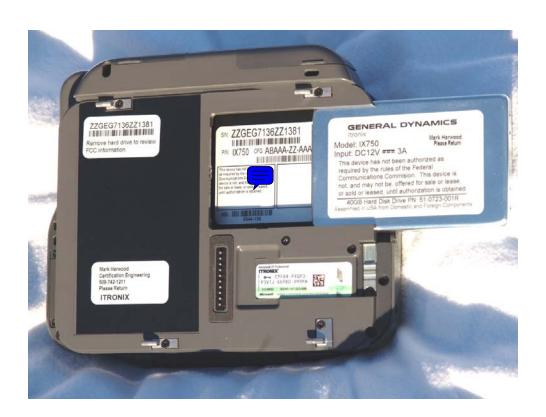

### IX750 Bottom View Battery (left) and IX750 after Battery Removed

**Bottom View Battery and Hard Drive Removed** 

#### IX750 FCC ID Label Location under Hard Drive