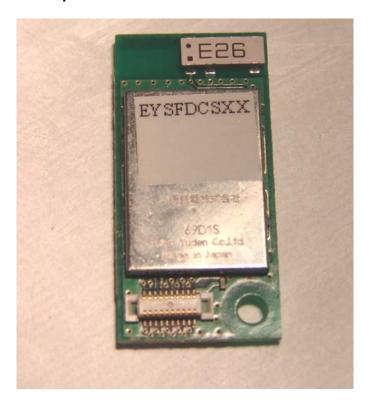

#### Bluetooth location under Top Cover on Lower Left side of Display

FCC ID: KBCIX-EYXFDC

**Top of the IX-EYXFDC Bluetooth Module** 

**Bottom of the IX-EYXFDC Bluetooth Module** 