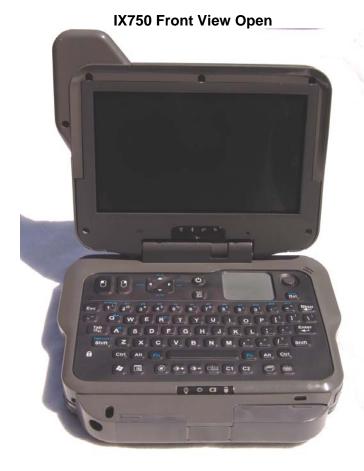

# **External Photos**

FCC ID: KBCIX-EYXFDC

Host IX750 and Bluetooth Module

External Photos and FCC ID label location

are on the following pages:

IX750 Top View Closed

**Rear View Closed** 

IX750 Rear View Open