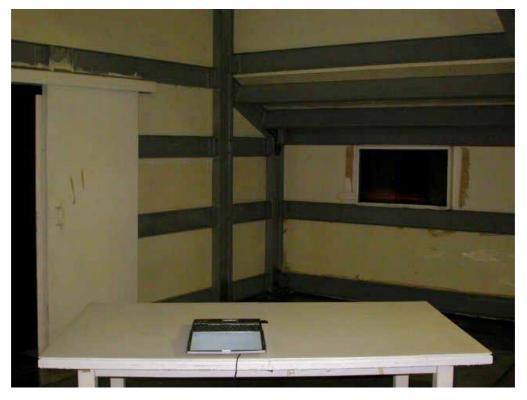

## RADIATED EMISSION MEASUREMENT SETUP

FCC ID : KA2WA645B1 Report No. : 70226006-RP1 Page 135 of 141

FCC ID : KA2WA645B1 Report No. : 70226006-RP1

Page 136 of 141