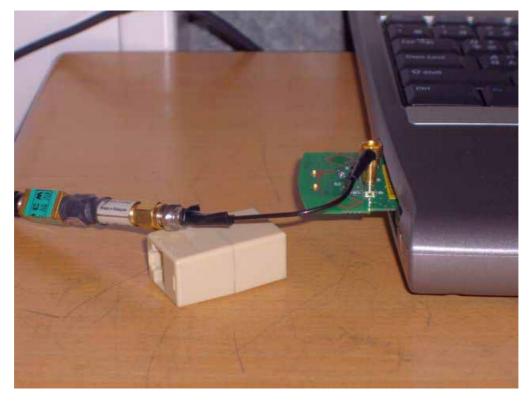

# RF PORT COUNTED MEASURE SETUP

FCC ID : KA2WA645B1 Report No. : 70226006-RP1 Page 139 of 141

FCC ID : KA2WA645B1 Report No. : 70226006-RP1 Page 140 of 141