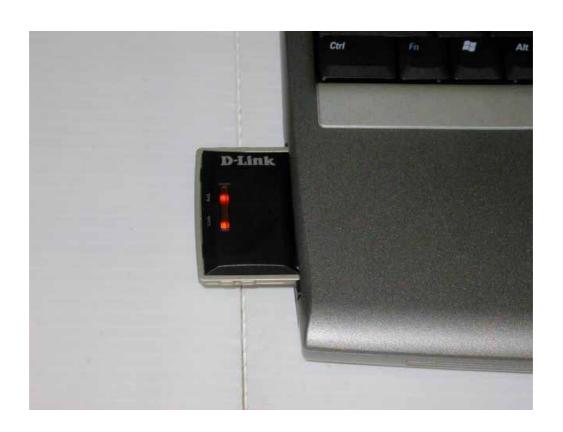

## RADIATED RF MEASUREMENT SETUP

FCC ID : KA2WA645B1 Report No. : 70226006-RP1 Page 137 of 141

FCC ID : KA2WA645B1 Report No. : 70226006-RP1

Page 138 of 141