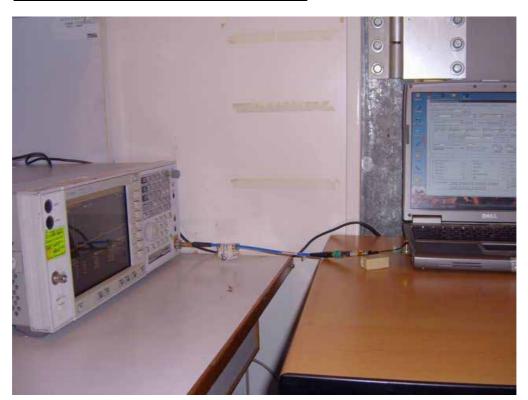

# RF PORT COUNTED MEASURE SETUP

FCC ID : KA2WA645B1 Report No. : 70226006-RP1 Page 139 of 141

FCC ID : KA2WA645B1 Report No. : 70226006-RP1 Page 140 of 141