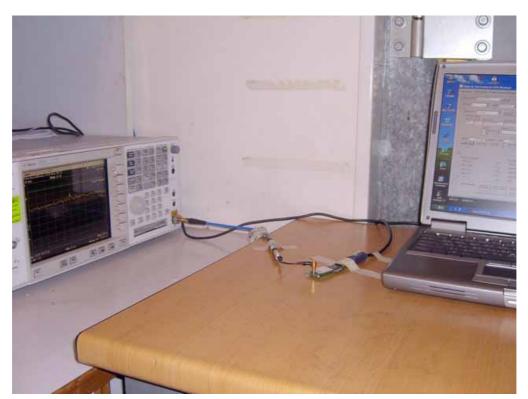

# RF PORT COUNTED MEASURE SETUP

FCC ID : KA2WA140B1 Report No. : 70126004-RP1 Page 138 of 140

FCC ID : KA2WA140B1 Report No. : 70126004-RP1 Page 139 of 140