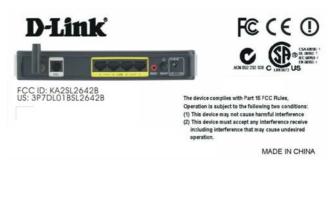

## FCC ID AND DoC Label

## The FCC ID and DoC Label will be placed on the equipment as shown in the photograph below.

|                   | Wireless ADSL Router                                                                             |
|-------------------|--------------------------------------------------------------------------------------------------|
| Model No          | b.: DSL-2642B, DSL-2643B, DSL-2640U,                                                             |
|                   | DSL-2641U                                                                                        |
|                   | FCC ID : KA2SL2642B                                                                              |
|                   | device complies with Part 15 of the FCC Rules.                                                   |
| Ope               | eration is subject to the following two conditions:                                              |
| (1)thi            | s device may not cause harmful interference and                                                  |
| (2) this device m | ust accept any interference received, including interference that may cause undesired operation. |
| S/N:              |                                                                                                  |
| Made in Taiwan    |                                                                                                  |

Trade name: D-Link Model number.: DSL-2642B, DSL-2643B, DSL-2640U, DSL-2641U