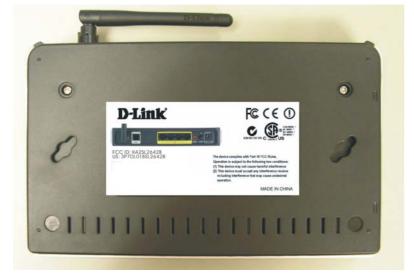

## FCC ID AND DoC Label

## The FCC ID and DoC Label will be placed on the equipment as shown in the photograph below.

|                   | Wireless ADSL Router                                                                             |
|-------------------|--------------------------------------------------------------------------------------------------|
| Model No          | b.: DSL-2642B, DSL-2643B, DSL-2640U,                                                             |
|                   | DSL-2641U                                                                                        |
|                   | FCC ID : KA2SL2642B                                                                              |
|                   | device complies with Part 15 of the FCC Rules.                                                   |
| Ope               | eration is subject to the following two conditions:                                              |
| (1)thi            | s device may not cause harmful interference and                                                  |
| (2) this device m | ust accept any interference received, including interference that may cause undesired operation. |
| S/N:              |                                                                                                  |
| Made in Taiwan    |                                                                                                  |

Trade name: D-Link Model number.: DSL-2642B, DSL-2643B, DSL-2640U, DSL-2641U