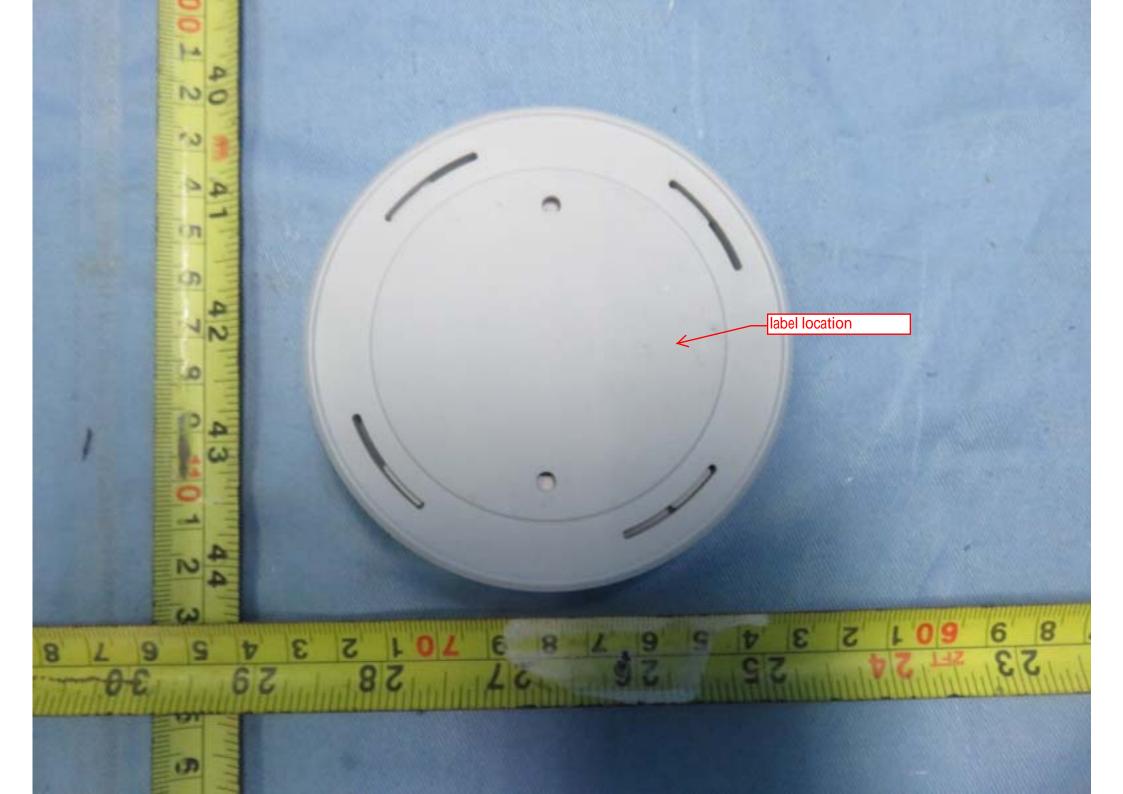

---------------|--------|--------------------------|----------------|
| Drawn by: Ario Hsieh     | Date: 2017/07/14 | Material: 50#白亮特多龍(PET) Glossy White Polyester Film | Part No.: 97 | 00000856DLG                                                            | Rev.:  | Task ID: ART-HQ170700008 |                |
| Checked by: Joyce Chiou  | Date: 2017/07/14 | Coated: 25#霧面特多龍(PET) Matte Clear Polyester Film    | Unit: mm     | Cutting and Printing Tolerance: ±0.15mm<br>Contents Tolerance: ±0.25mm |        |                          |                |
| Approved by: Joyce Chiou | Date: 2017/07/14 | Adhesive: 壓克力膠 Acrylic                              | Scale: 1:1   | Modified dra                                                           | wing [ | □ Original drawing       |                |