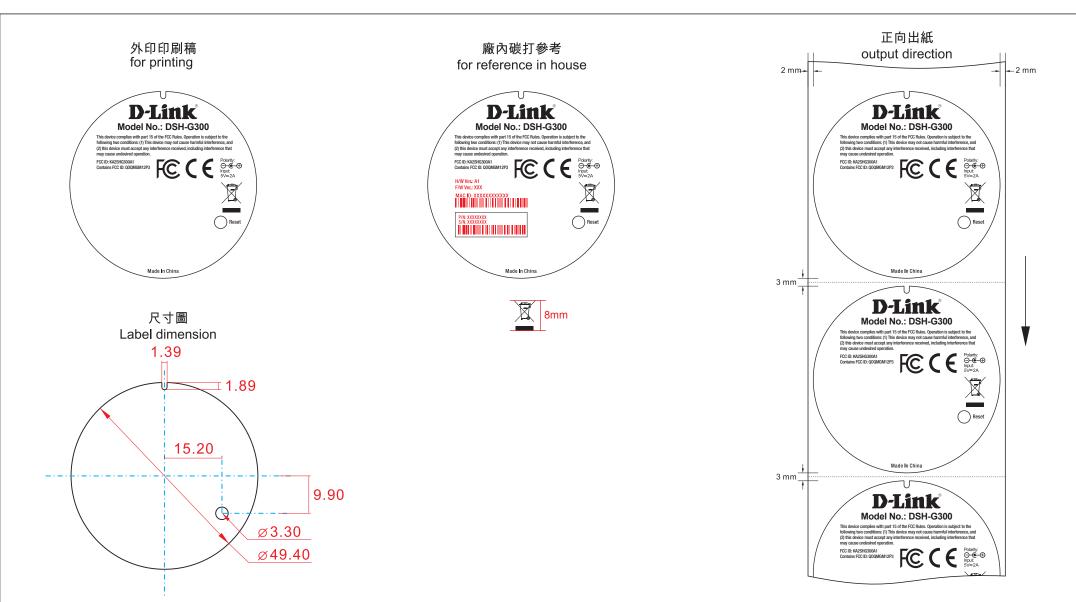

| ΛLΡΗΛ                    |                  | Title: DSH-G300 Device Label (E                     |              |                                                                        |        |                          | Color:<br>K100 |
|--------------------------|------------------|-----------------------------------------------------|--------------|------------------------------------------------------------------------|--------|--------------------------|----------------|
| Drawn by: Ario Hsieh     | Date: 2017/07/14 | Material: 50#白亮特多龍(PET) Glossy White Polyester Film | Part No.: 97 | 00000856DLG                                                            | Rev.:  | Task ID: ART-HQ170700008 |                |
| Checked by: Joyce Chiou  | Date: 2017/07/14 | Coated: 25#霧面特多龍(PET) Matte Clear Polyester Film    | Unit: mm     | Cutting and Printing Tolerance: ±0.15mm<br>Contents Tolerance: ±0.25mm |        |                          |                |
| Approved by: Joyce Chiou | Date: 2017/07/14 | Adhesive: 壓克力膠 Acrylic                              | Scale: 1:1   | Modified dra                                                           | wing [ | □ Original drawing       |                |