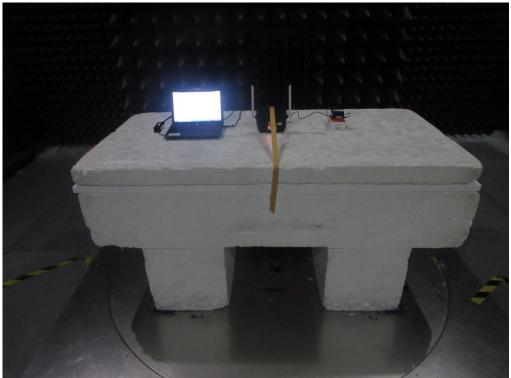

## 2. Photographs of Radiated Emissions Test Configuration For radiated emissions 30MHz~1GHz

Front view

Rear view

Sporton International Inc. Page No. : F3 of F4

Report No.: FR181118AN

Test Photos Appendix F

## For radiated emissions above 1GHz

Front view

Rear view

-THE END-----

Sporton International Inc. Page No. : F4 of F4

Report No.: FR181118AN