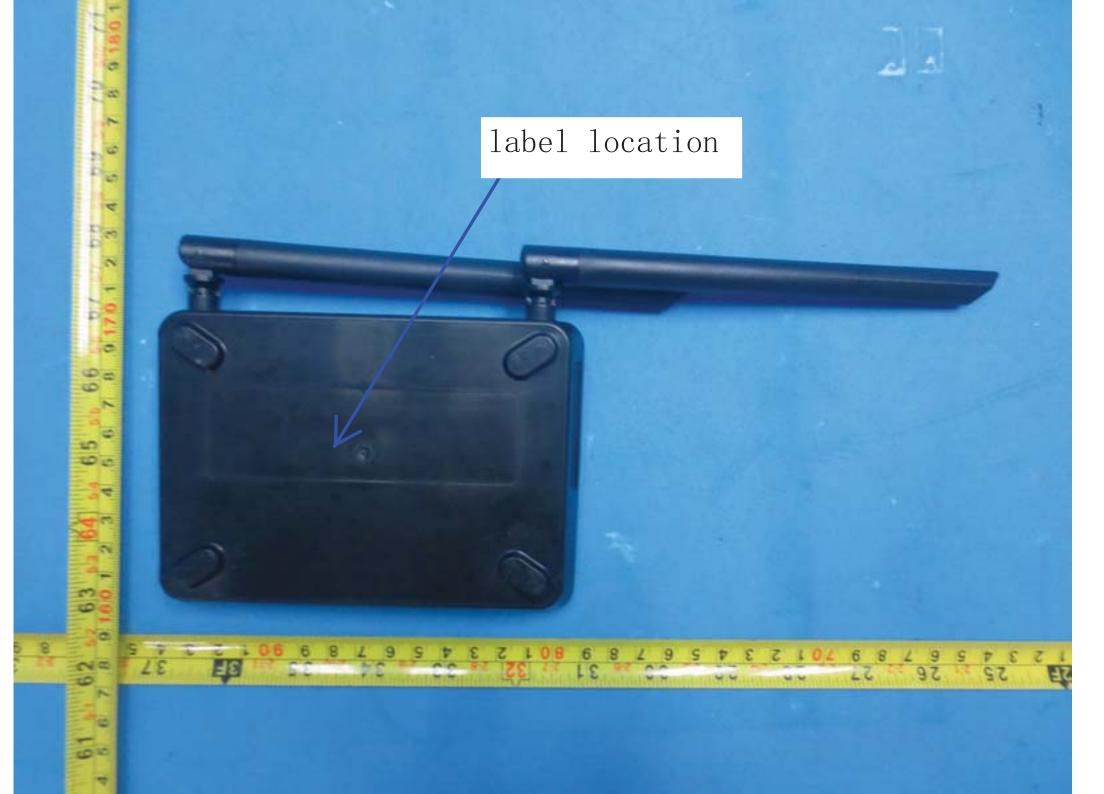

| <section-header><section-header><section-header><section-header><section-header><section-header><section-header><section-header><section-header><section-header><section-header><section-header><section-header><section-header><image/><section-header><text><text><text><text></text></text></text></text></section-header></section-header></section-header></section-header></section-header></section-header></section-header></section-header></section-header></section-header></section-header></section-header></section-header></section-header></section-header> |                |                                                                                                                                                                                                                                                                                                   | 尺寸圖<br>outline dimension |                                                                        |  |
|-----------------------------------------------------------------------------------------------------------------------------------------------------------------------------------------------------------------------------------------------------------------------------------------------------------------------------------------------------------------------------------------------------------------------------------------------------------------------------------------------------------------------------------------------------------------------------|----------------|---------------------------------------------------------------------------------------------------------------------------------------------------------------------------------------------------------------------------------------------------------------------------------------------------|--------------------------|------------------------------------------------------------------------|--|
|                                                                                                                                                                                                                                                                                                                                                                                                                                                                                                                                                                             |                | LED Meteores<br>Pewer: Solid Green(Connected)<br>terbocal<br>withertes: Solid Green(Connected)<br>Winwerk: Solid Green(Connected)<br>Winwerk: Solid Green(Connected)<br>Binking Green(Physical Connected)<br>Minwerk: Solid Green(Connected)<br>Binking Green(Physical Connected)<br>Made In Ohma | 29.40                    | 99.40<br>99.40<br>0.95<br>0.95<br>1.40<br>1.40<br>1.90<br>5.2mm        |  |
| ΛLPI                                                                                                                                                                                                                                                                                                                                                                                                                                                                                                                                                                        | -18            | Title: DIR-803 Device Label                                                                                                                                                                                                                                                                       |                          | Gmm<br>Colors:<br>Black Backgroun                                      |  |
| Drawn by: Joan Huang                                                                                                                                                                                                                                                                                                                                                                                                                                                                                                                                                        | Date: 2014/7/1 | Material: 50µ白亮特多龍(PET) Glossy White Polyester Film                                                                                                                                                                                                                                               | Part No.: 9              | 1700000431DLG Rev.: Task ID: 4444 White Texts and I                    |  |
| Checked by: Lush Lin                                                                                                                                                                                                                                                                                                                                                                                                                                                                                                                                                        | Date: 2014/7/1 | Coated: 25µ霧面特多龍(PET) Matte Clear Polyester Film                                                                                                                                                                                                                                                  | Unit: mm                 | Cutting and Printing Tolerance: ±0.15mm<br>Contents Tolerance: ±0.25mm |  |
|                                                                                                                                                                                                                                                                                                                                                                                                                                                                                                                                                                             | 1              |                                                                                                                                                                                                                                                                                                   |                          |                                                                        |  |