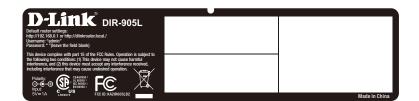

外印印刷稿 for printing

尺寸圖 outline dimension

| <b>ALPHA</b>           |                | Title: DIR-905L Device Label                        |                        |                                                                       |        |                  |
|------------------------|----------------|-----------------------------------------------------|------------------------|-----------------------------------------------------------------------|--------|------------------|
| Drawn by: Joan Huang   | Date: 2014/8/7 | Material: 50µ白亮特多龍(PET) Glossy White Polyester Film | Part No. 970000012804G |                                                                       | Rev.:  | Task ID: 4648    |
| Checked by: Hilary Su  | Date: 2014/8/7 | Coated: 25µ霧面特多龍(PET) Matte Clear Polyester Film    | Unit: mm               | Cutting and Printing Tolerance: ±0.3mm<br>Contents Tolerance: ±0.25mm |        |                  |
| Approved by: Hilary Su | Date: 2014/8/7 | Adhesive: 壓克力膠 Acrylic                              | Scale: 1:1             | ■Modified draw                                                        | ing □0 | Original drawing |