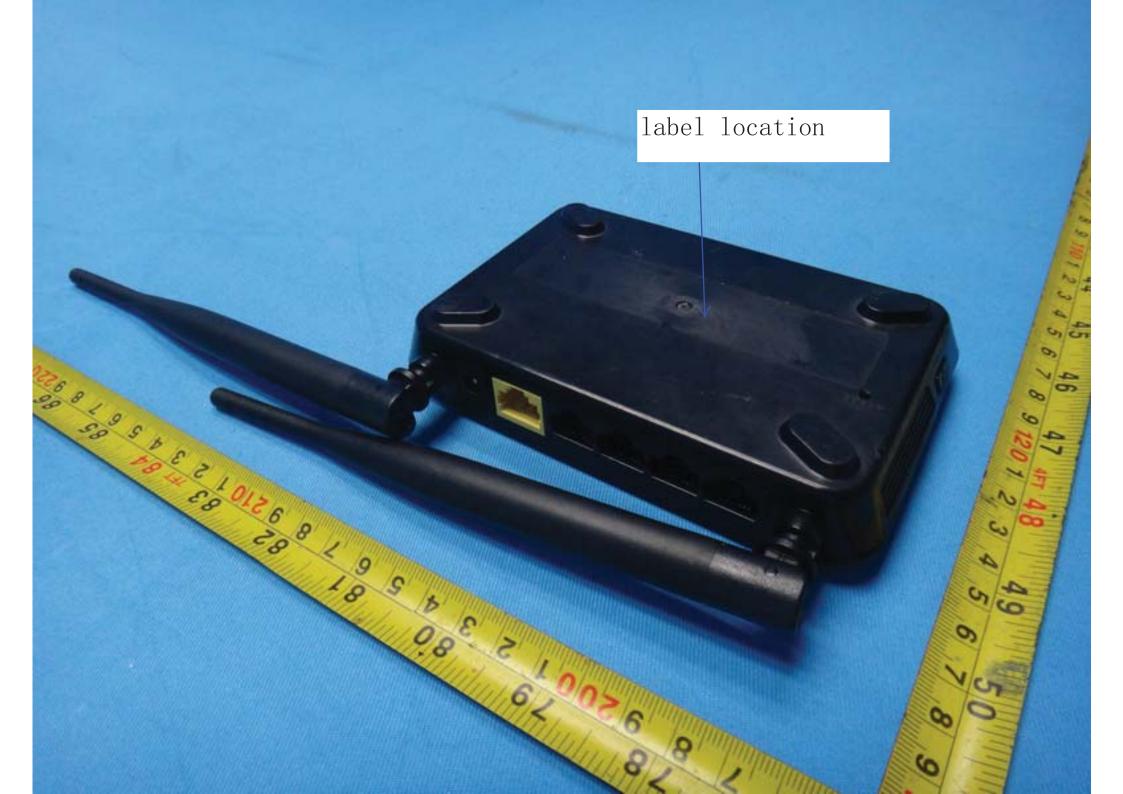

外印印刷稿 for printing

尺寸圖 outline dimension

| <b>ALPHA</b>           |                | Title: DIR-905L Device Label                        |                        |                                                                       |        |                  |
|------------------------|----------------|-----------------------------------------------------|------------------------|-----------------------------------------------------------------------|--------|------------------|
| Drawn by: Joan Huang   | Date: 2014/8/7 | Material: 50µ白亮特多龍(PET) Glossy White Polyester Film | Part No. 970000012804G |                                                                       | Rev.:  | Task ID: 4648    |
| Checked by: Hilary Su  | Date: 2014/8/7 | Coated: 25µ霧面特多龍(PET) Matte Clear Polyester Film    | Unit: mm               | Cutting and Printing Tolerance: ±0.3mm<br>Contents Tolerance: ±0.25mm |        |                  |
| Approved by: Hilary Su | Date: 2014/8/7 | Adhesive: 壓克力膠 Acrylic                              | Scale: 1:1             | ■Modified draw                                                        | ing □0 | Original drawing |