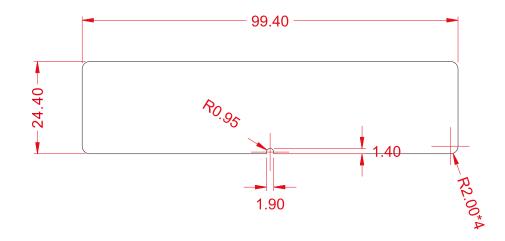

外印印刷稿 for printing

尺寸圖 outline dimension

| <b>ALPHA</b>           |                | Title: DIR-905L Device Label                        |                        |                                                                       |        |                  |
|------------------------|----------------|-----------------------------------------------------|------------------------|-----------------------------------------------------------------------|--------|------------------|
| Drawn by: Joan Huang   | Date: 2014/8/7 | Material: 50µ白亮特多龍(PET) Glossy White Polyester Film | Part No. 970000012804G |                                                                       | Rev.:  | Task ID: 4648    |
| Checked by: Hilary Su  | Date: 2014/8/7 | Coated: 25µ霧面特多龍(PET) Matte Clear Polyester Film    | Unit: mm               | Cutting and Printing Tolerance: ±0.3mm<br>Contents Tolerance: ±0.25mm |        |                  |
| Approved by: Hilary Su | Date: 2014/8/7 | Adhesive: 壓克力膠 Acrylic                              | Scale: 1:1             | ■Modified draw                                                        | ing □0 | Original drawing |