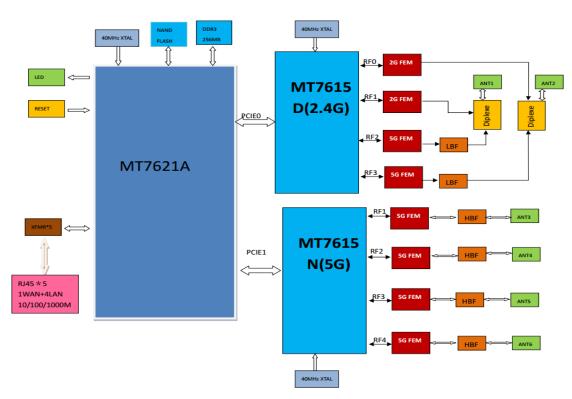

## **BLOCK DIAGRAM AND THEORY**

The MT7621A integrates a dual-core MIPS1004Kc(880MHz),HNAT/HQoS/Samba/VPN accelerators,5-port GbE switch,RGMII,USB3.0,USB2.0,3xPCle,SD-CX.The powerful CPU with rich portfolio is suitable for 802.11ac,LTE cat4/5,edge,hotspot.VPN,AC.It can also connect to touch-panel,ZigBee/Z-wave for Internet Service Router an Home Security Gateway.

The MT7615D is a highly integrated Wi-Fi single chip which supports 1266Mbps PHY rate. It fully complies with IEEE 802.11ac and 802.11a/b/g/n standards,offering feature-rich wireless connectivity at high standards,and delivering reliable,cost-effective throughput form an extended distance.

The MT7615 is a highly integrated single-chip which supports 1733Mbps PHY rate.It fully complies with IEEE 802.11ac and IEEE 802.11a/b/g/n standards,offering feature-rich wireless connectivity at high standards,and delivering reliable,cost-effective throughput from an extended distance.

This product is high power design, 2.4 and 5G external high power FEM

WIFI supports 6 antennas, two dual-band antennas and four 5G single-band antennas with an antenna gain of 5dBi.