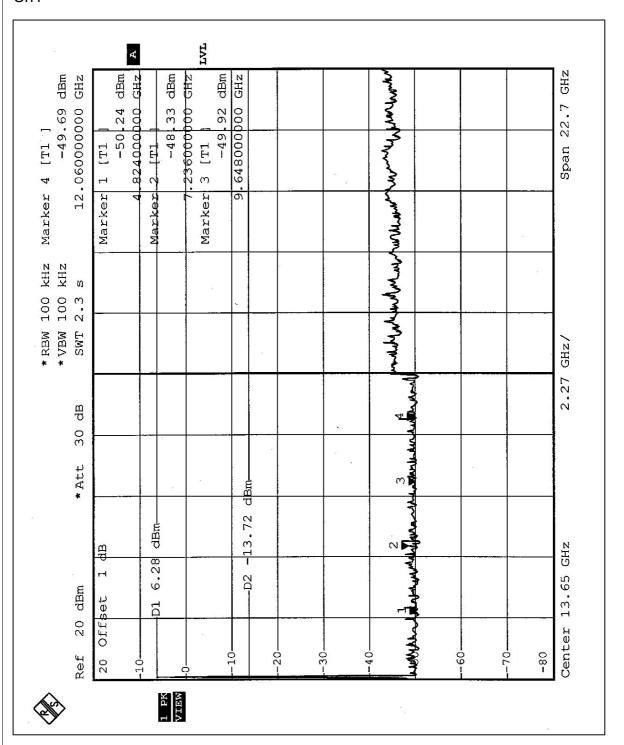

| TEST RESULTS – For 802.11b                                                                                                               |  |
|------------------------------------------------------------------------------------------------------------------------------------------|--|
| The spectrum plots are attached on the following 2 pages. It shows compliance with the requirement in part 15.247(C),.15.205 and 15.209. |  |
|                                                                                                                                          |  |
|                                                                                                                                          |  |
|                                                                                                                                          |  |
|                                                                                                                                          |  |
|                                                                                                                                          |  |
|                                                                                                                                          |  |
|                                                                                                                                          |  |
|                                                                                                                                          |  |
|                                                                                                                                          |  |
|                                                                                                                                          |  |
|                                                                                                                                          |  |
|                                                                                                                                          |  |

Ch1

Ch11

| TEST RESULTS – For 802.11g                                                                                                               |
|------------------------------------------------------------------------------------------------------------------------------------------|
| The spectrum plots are attached on the following 2 pages. It shows compliance with the requirement in part 15.247(C),.15.205 and 15.209. |
|                                                                                                                                          |
|                                                                                                                                          |
|                                                                                                                                          |
|                                                                                                                                          |
|                                                                                                                                          |
|                                                                                                                                          |
|                                                                                                                                          |
|                                                                                                                                          |
|                                                                                                                                          |
|                                                                                                                                          |
|                                                                                                                                          |
|                                                                                                                                          |
|                                                                                                                                          |