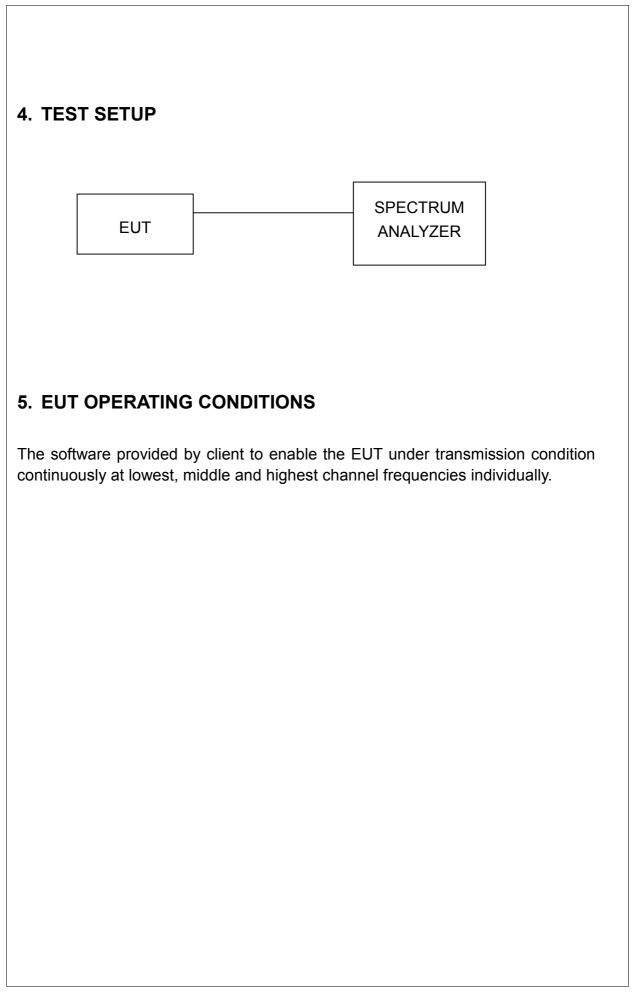

### 3. TEST PROCEDURE

The transmitter output was connected to the spectrum analyzer via a low lose cable. Set both RBW and VBW of spectrum analyzer to 100 kHz with suitable frequency span including 100 kHz bandwidth from band edge. The band edges was measured and recorded.