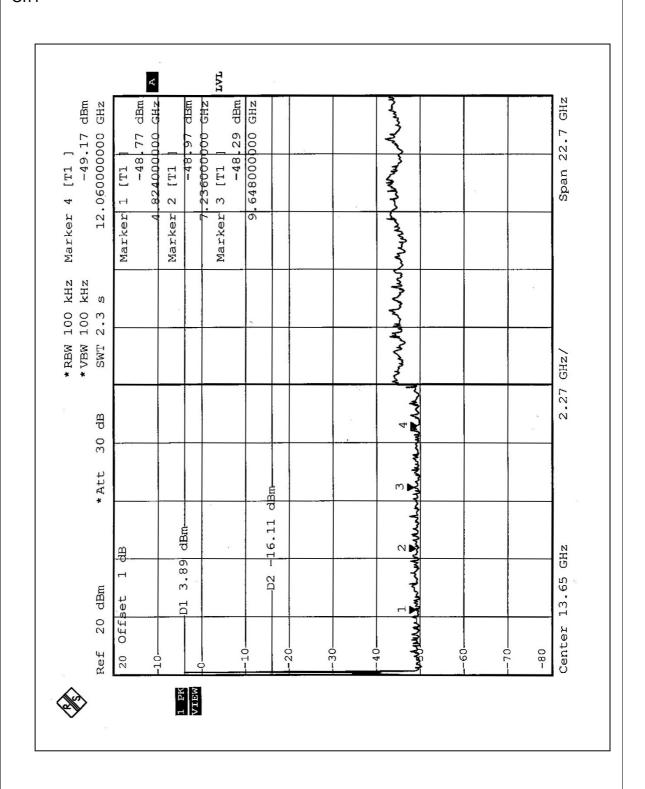

| TEST RESULTS – For 802.11b                                                                                                               |  |
|------------------------------------------------------------------------------------------------------------------------------------------|--|
| The spectrum plots are attached on the following 2 pages. It shows compliance with the requirement in part 15.247(C),.15.205 and 15.209. |  |
|                                                                                                                                          |  |
|                                                                                                                                          |  |
|                                                                                                                                          |  |
|                                                                                                                                          |  |
|                                                                                                                                          |  |
|                                                                                                                                          |  |
|                                                                                                                                          |  |
|                                                                                                                                          |  |
|                                                                                                                                          |  |
|                                                                                                                                          |  |
|                                                                                                                                          |  |
|                                                                                                                                          |  |

Ch1

Ch11

| TEST RESULTS – For 802.11g                                                                                                               |
|------------------------------------------------------------------------------------------------------------------------------------------|
| The spectrum plots are attached on the following 2 pages. It shows compliance with the requirement in part 15.247(C),.15.205 and 15.209. |
|                                                                                                                                          |
|                                                                                                                                          |
|                                                                                                                                          |
|                                                                                                                                          |
|                                                                                                                                          |
|                                                                                                                                          |
|                                                                                                                                          |
|                                                                                                                                          |
|                                                                                                                                          |
|                                                                                                                                          |
|                                                                                                                                          |
|                                                                                                                                          |
|                                                                                                                                          |