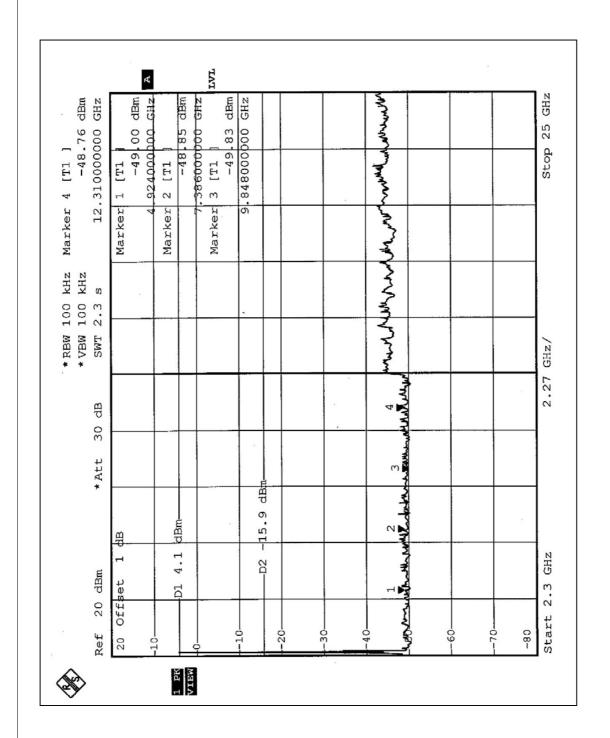

### 3. TEST PROCEDURE

The transmitter output was connected to the spectrum analyzer via a low lose cable. Set both RBW and VBW of spectrum analyzer to 100 kHz with suitable frequency span including 100 kHz bandwidth from band edge. The band edges was measured and recorded.

| TEST RESULTS – For 802.11b                                                                                                               |  |
|------------------------------------------------------------------------------------------------------------------------------------------|--|
| The spectrum plots are attached on the following 2 pages. It shows compliance with the requirement in part 15.247(C),.15.205 and 15.209. |  |
|                                                                                                                                          |  |
|                                                                                                                                          |  |
|                                                                                                                                          |  |
|                                                                                                                                          |  |
|                                                                                                                                          |  |
|                                                                                                                                          |  |
|                                                                                                                                          |  |
|                                                                                                                                          |  |
|                                                                                                                                          |  |
|                                                                                                                                          |  |
|                                                                                                                                          |  |
|                                                                                                                                          |  |

Ch1

Ch11

| TEST RESULTS – For 802.11g                                                                                                               |
|------------------------------------------------------------------------------------------------------------------------------------------|
| The spectrum plots are attached on the following 2 pages. It shows compliance with the requirement in part 15.247(C),.15.205 and 15.209. |
|                                                                                                                                          |
|                                                                                                                                          |
|                                                                                                                                          |
|                                                                                                                                          |
|                                                                                                                                          |
|                                                                                                                                          |
|                                                                                                                                          |
|                                                                                                                                          |
|                                                                                                                                          |
|                                                                                                                                          |
|                                                                                                                                          |
|                                                                                                                                          |
|                                                                                                                                          |