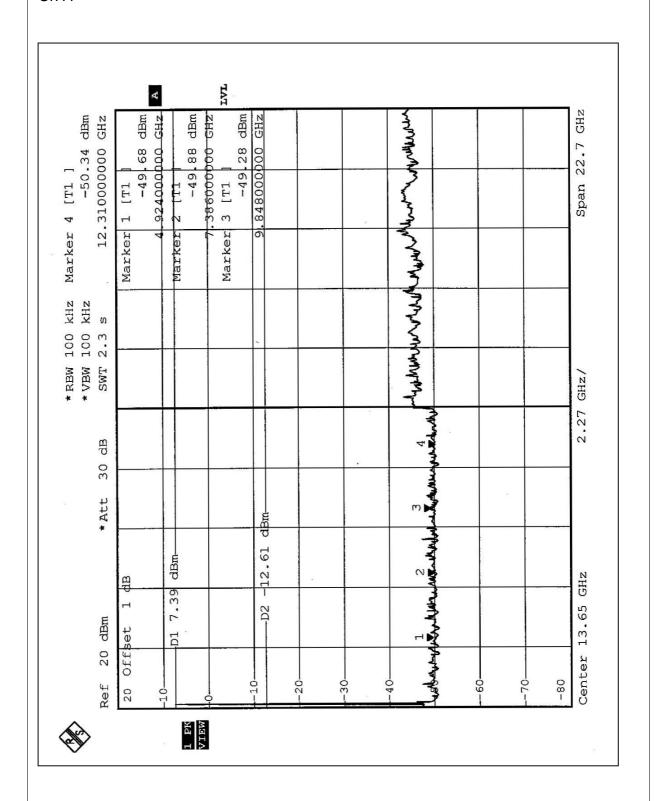

| TEST RESULTS – For 802.11b                                                                                                               |  |
|------------------------------------------------------------------------------------------------------------------------------------------|--|
| The spectrum plots are attached on the following 2 pages. It shows compliance with the requirement in part 15.247(C),.15.205 and 15.209. |  |
|                                                                                                                                          |  |
|                                                                                                                                          |  |
|                                                                                                                                          |  |
|                                                                                                                                          |  |
|                                                                                                                                          |  |
|                                                                                                                                          |  |
|                                                                                                                                          |  |
|                                                                                                                                          |  |
|                                                                                                                                          |  |
|                                                                                                                                          |  |
|                                                                                                                                          |  |
|                                                                                                                                          |  |

Ch1

Ch11

| TEST RESULTS – For 802.11g                                                                                                               |
|------------------------------------------------------------------------------------------------------------------------------------------|
| The spectrum plots are attached on the following 2 pages. It shows compliance with the requirement in part 15.247(C),.15.205 and 15.209. |
|                                                                                                                                          |
|                                                                                                                                          |
|                                                                                                                                          |
|                                                                                                                                          |
|                                                                                                                                          |
|                                                                                                                                          |
|                                                                                                                                          |
|                                                                                                                                          |
|                                                                                                                                          |
|                                                                                                                                          |
|                                                                                                                                          |
|                                                                                                                                          |
|                                                                                                                                          |