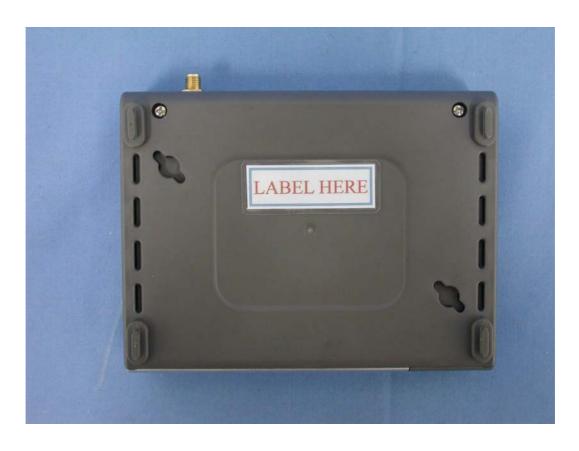

## The FCC ID and DoC Label will be placed on the equipment as shown in the photograph below.

D-Link Air 2.4GHz Wireless Access Point
D-Link Model No.: DWL-700AP
TESTED TO COMPLY
WITH FCC STANDARDS
FOR HOME OR OFFICE USE
Made in Taiwan