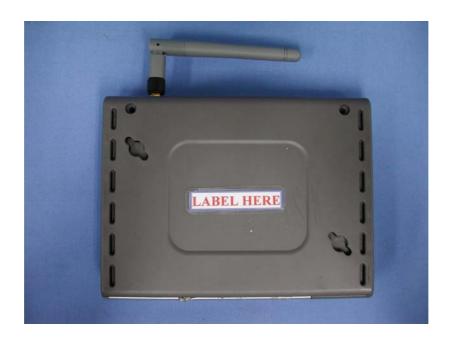

## FCC ID AND DoC Label

The FCC ID and DoC Label will be placed on the equipment as shown in the photograph below.

D-Link Air 2.4GHz Wireless Access Point
D-Link Model No.: DWL-700AP
TESTED TO COMPLY
WITH FCC STANDARDS
FOR HOME OR OFFICE USE
Made in Taiwan