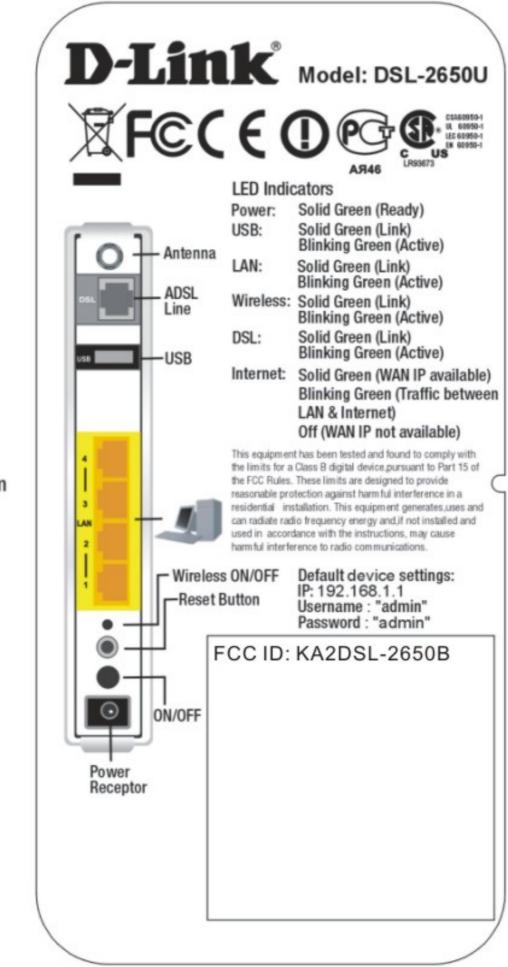

## FCC ID AND DoC Label

The FCC ID and DoC Label will be placed on the equipment as shown in the photograph below.

| Wireless ADSL Router                                                          |
|-------------------------------------------------------------------------------|
| Model No.: DSL-2650U, DSL-2650B, DSL-2650BU                                   |
| FCC ID : KA2DSL-2650B                                                         |
| This device complies with Part 15 of the FCC Rules.                           |
| Operation is subject to the following two conditions:                         |
| (1) this device may not cause harmful interference and                        |
| (2) this device must accept any interference received, including interference |
| that may cause undesired operation.                                           |
| S/N:                                                                          |
| Made in Taiwan                                                                |