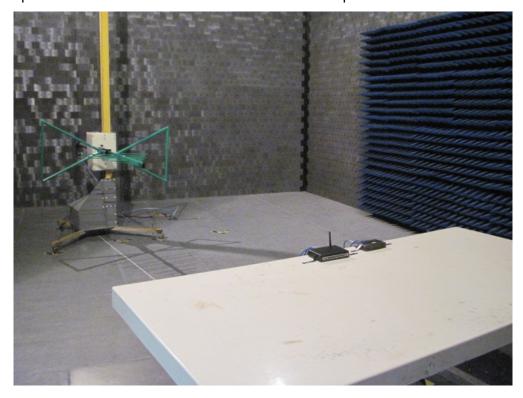

Description : Front View of Radiated Emission Test Setup for Below 1GHz

Test Mode: Transmitting

Description : Back View of Radiated Emission Test Setup for Below 1GHz

Test Mode : Transmitting

Description: Front View of Radiated Emission Test Setup for Above 1GHz