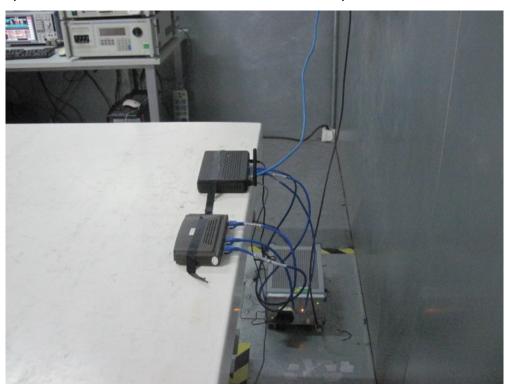

## Test Photograph of CE&RE

Test Mode: Transmitting

Description: Front View of Conducted Emission Test Setup

Test Mode: Transmitting

Description: Back View of Conducted Emission Test Setup

Test Mode: Transmitting