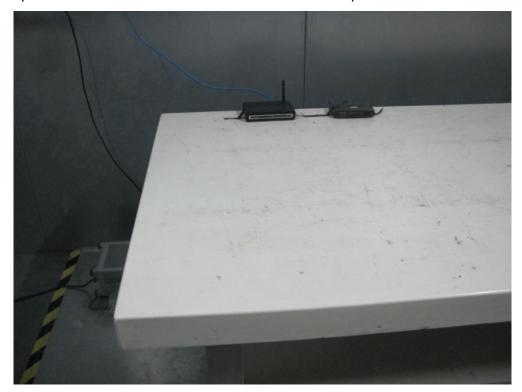

## Test Photograph of CE&RE

Test Mode: Transmitting

Description: Front View of Conducted Emission Test Setup

Test Mode: Transmitting

Description: Back View of Conducted Emission Test Setup

Test Mode: Transmitting