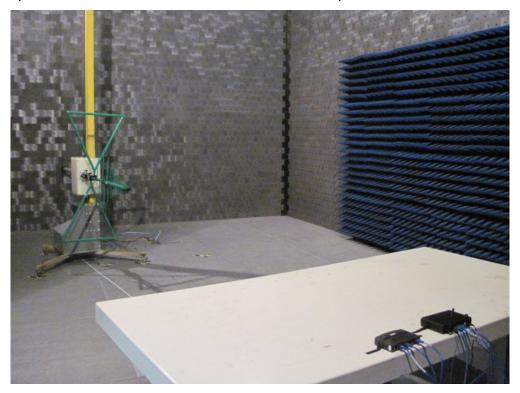

Description : Front View of Radiated Emission Test Setup for Below 1GHz

Test Mode: Transmitting

Description : Back View of Radiated Emission Test Setup for Below 1GHz

Test Mode : Transmitting

Description: Front View of Radiated Emission Test Setup for Above 1GHz

Test Mode: Transmitting

Description: Back View of Radiated Emission Test Setup for Above 1GHz

Test Mode: Transmitting

Description: Front View of Radiated Emission Test Setup for Above 18GHz

Test Mode : Transmitting