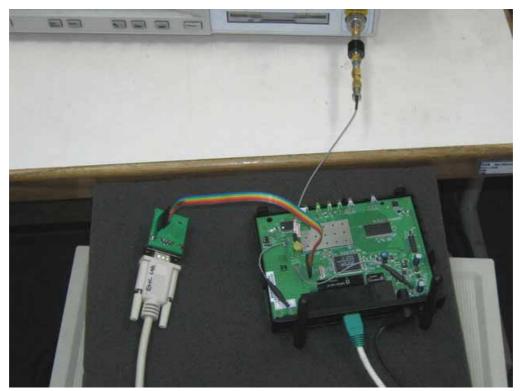

# ANTENNA PORT CONDUCTED RF MEASUREMENT SETUP

FCC ID : KA2DIR605D1 Report No. : 90703301-RP1 Page 139 of 140

FCC ID : KA2DIR605D1 Report No. : 90703301-RP1 Page 140 of 140