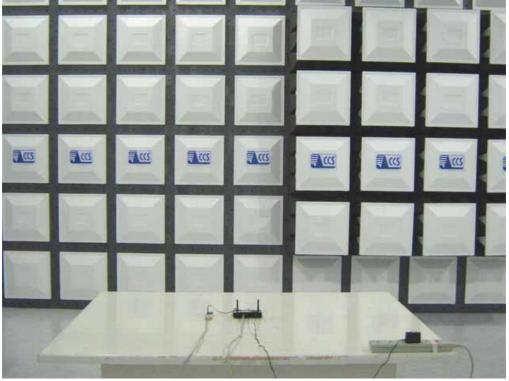

## **RADIATED EMISSION MEASUREMENT SETUP**

FCC ID : KA2DIR605D1 Report No. : 90703301-RP1 Page 135 of 140

FCC ID : KA2DIR605D1 Report No. : 90703301-RP1 Page 136 of 140