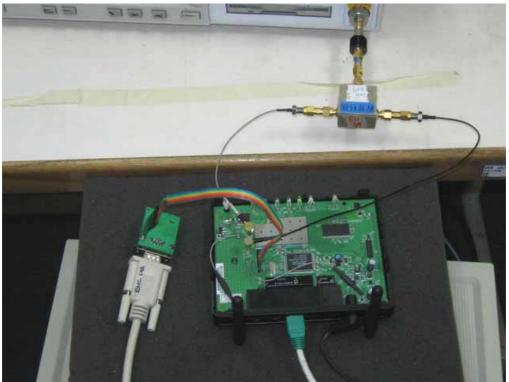

# ANTENNA PORT CONDUCTED RF MEASUREMENT SETUP

FCC ID : KA2DIR605D1 Report No. : 90703301-RP1 Page 139 of 140

FCC ID : KA2DIR605D1 Report No. : 90703301-RP1 Page 140 of 140