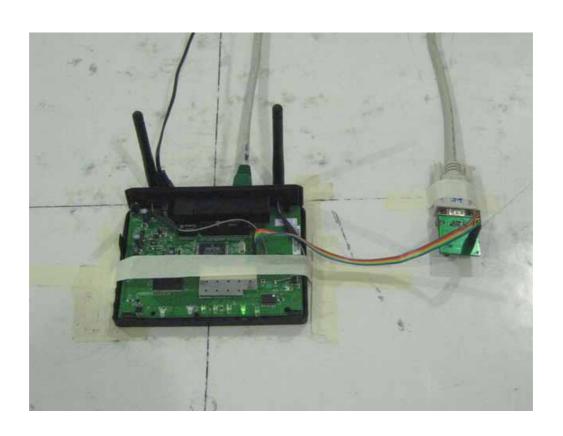

## **RADIATED RF MEASUREMENT SETUP**

FCC ID : KA2DIR605D1 Report No. : 90703301-RP1 Page 137 of 140

FCC ID : KA2DIR605D1 Report No. : 90703301-RP1 Page 138 of 140