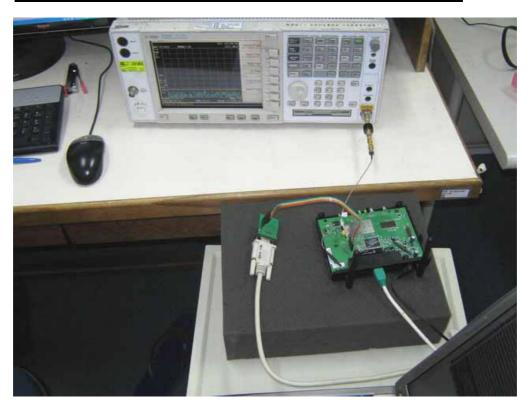

# ANTENNA PORT CONDUCTED RF MEASUREMENT SETUP

FCC ID : KA2DIR605D1 Report No. : 90703301-RP1 Page 139 of 140

FCC ID : KA2DIR605D1 Report No. : 90703301-RP1 Page 140 of 140