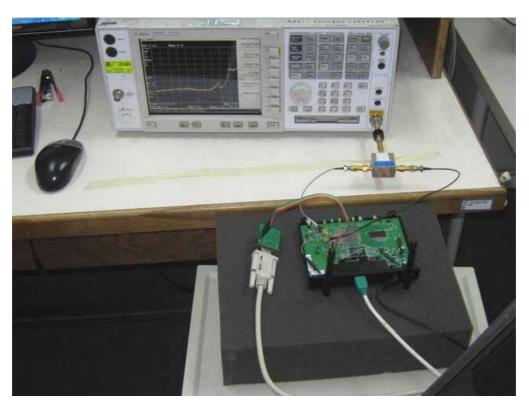

# ANTENNA PORT CONDUCTED RF MEASUREMENT SETUP

FCC ID : KA2DIR605D1 Report No. : 90703301-RP1 Page 139 of 140

FCC ID : KA2DIR605D1 Report No. : 90703301-RP1 Page 140 of 140