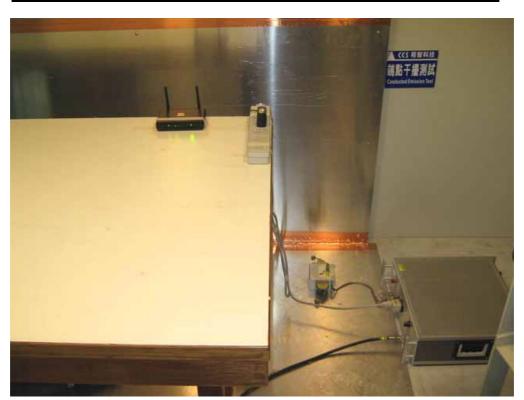

FCC ID : KA2DIR605D1 Report No. : 90703301-RP1 Page 134 of 140

# **APPENDIX SETUP PHOTOS**

## **RADIATED EMISSION MEASUREMENT SETUP**





FCC ID : KA2DIR605D1 Report No. : 90703301-RP1 Page 135 of 140



FCC ID : KA2DIR605D1 Report No. : 90703301-RP1 Page 136 of 140

## **RADIATED RF MEASUREMENT SETUP**





FCC ID : KA2DIR605D1 Report No. : 90703301-RP1 Page 137 of 140



FCC ID : KA2DIR605D1 Report No. : 90703301-RP1 Page 138 of 140

# ANTENNA PORT CONDUCTED RF MEASUREMENT SETUP





FCC ID : KA2DIR605D1 Report No. : 90703301-RP1 Page 139 of 140





FCC ID : KA2DIR605D1 Report No. : 90703301-RP1 Page 140 of 140

# POWERLINE CONDUCTED EMISSIONS MEASUREMENT SETUP