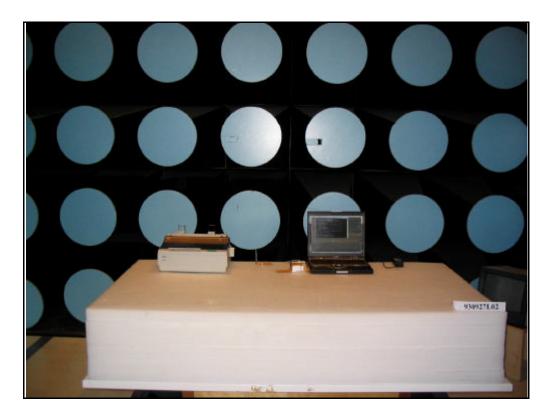

## 4.7 ANTENNA REQUIREMENT

#### 4.7.1 STANDARD APPLICABLE

For intentional device, according to FCC 47 CFR Section 15.203, an intentional radiator shall be designed to ensure that no antenna other than that furnished by the responsible party shall be used with the device.

And according to FCC 47 CFR Section 15.247 (b), if transmitting antennas of directional gain greater than 6dBi are used, the power shall be reduced by the amount in dB that the directional gain of the antenna exceeds 6dBi.

## 4.7.2 ANTENNA CONNECTED CONSTRUCTION

The antenna used in this product is Dipole & Inverted-F antenna without antenna connector. The maximum Gain of this antenna is 2dBi.



# 5 PHOTOGRAPHS OF THE TEST CONFIGURATION CONDUCTED EMISSION TEST



















# **RADIATED EMISSION TEST**























## 6 INFORMATION ON THE TESTING LABORATORIES

We, ADT Corp., were founded in 1988 to provide our best service in EMC, Radio, Telecom and Safety consultation. Our laboratories are accredited and approved by the following approval agencies according to ISO/IEC 17025, Guide 25 or EN 45001:

**USA** FCC, NVLAP, UL, A2LA

**Germany** TUV Rheinland

Japan VCCI Norway NEMKO

Canada INDUSTRY CANADA, CSA

R.O.C. CNLA, BSMI, DGT

**Netherlands** Telefication

**Singapore** PSB , GOST-ASIA(MOU)

Russia CERTIS(MOU)

Copies of accreditation certificates of our laboratories obtained from approval agencies can be downloaded from our web site:

<u>www.adt.com.tw/index.5/phtml</u>. If you have any comments, please feel free to contact us at the following:

 Linko EMC/RF Lab:
 Hsin Chu