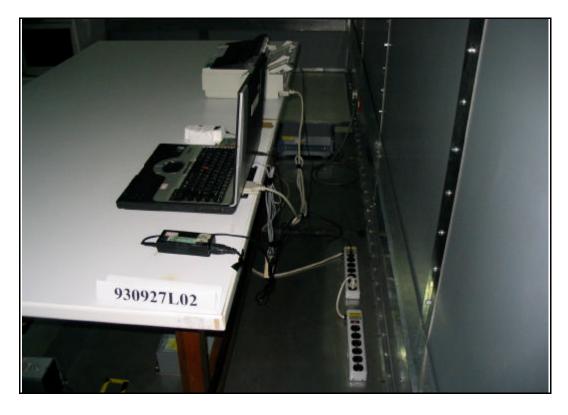

## 4.7 ANTENNA REQUIREMENT

#### 4.7.1 STANDARD APPLICABLE

For intentional device, according to FCC 47 CFR Section 15.203, an intentional radiator shall be designed to ensure that no antenna other than that furnished by the responsible party shall be used with the device.

And according to FCC 47 CFR Section 15.247 (b), if transmitting antennas of directional gain greater than 6dBi are used, the power shall be reduced by the amount in dB that the directional gain of the antenna exceeds 6dBi.

## 4.7.2 ANTENNA CONNECTED CONSTRUCTION

The antenna used in this product is Dipole & Inverted-F antenna without antenna connector. The maximum Gain of this antenna is 2dBi.



# 5 PHOTOGRAPHS OF THE TEST CONFIGURATION CONDUCTED EMISSION TEST



















# **RADIATED EMISSION TEST**























## 6 INFORMATION ON THE TESTING LABORATORIES

We, ADT Corp., were founded in 1988 to provide our best service in EMC, Radio, Telecom and Safety consultation. Our laboratories are accredited and approved by the following approval agencies according to ISO/IEC 17025, Guide 25 or EN 45001:

**USA** FCC, NVLAP, UL, A2LA

**Germany** TUV Rheinland

Japan VCCI Norway NEMKO

Canada INDUSTRY CANADA, CSA

R.O.C. CNLA, BSMI, DGT

**Netherlands** Telefication

**Singapore** PSB , GOST-ASIA(MOU)

Russia CERTIS(MOU)

Copies of accreditation certificates of our laboratories obtained from approval agencies can be downloaded from our web site:

<u>www.adt.com.tw/index.5/phtml</u>. If you have any comments, please feel free to contact us a