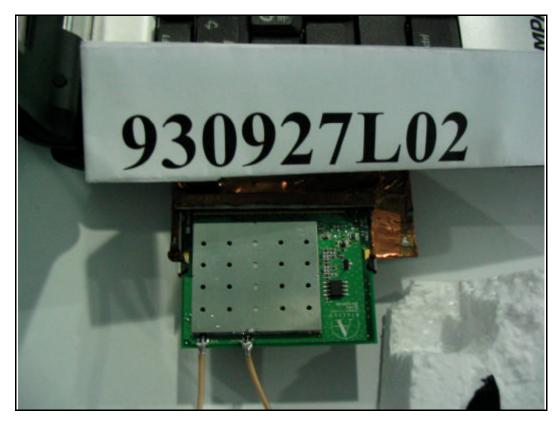

## 4.7.2 ANTENNA CONNECTED CONSTRUCTION

The antenna used in this product is Dipole & Inverted-F antenna without antenna connector. The maximum Gain of this antenna is 2dBi.