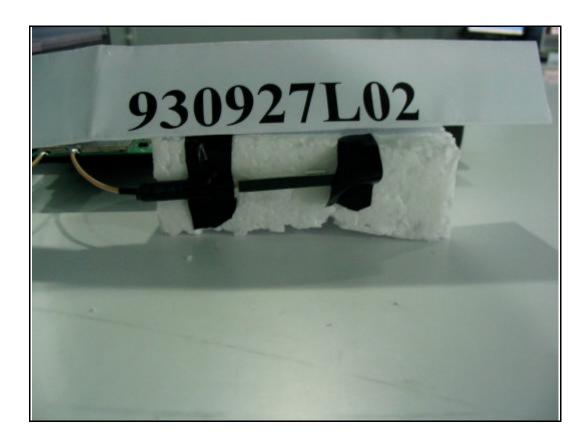

## 4.7.2 ANTENNA CONNECTED CONSTRUCTION

The antenna used in this product is Dipole & Inverted-F antenna without antenna connector. The maximum Gain of this antenna is 2dBi.