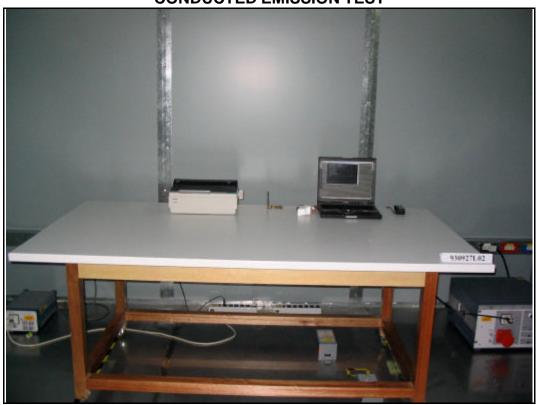

## 4.7 ANTENNA REQUIREMENT

#### 4.7.1 STANDARD APPLICABLE

For intentional device, according to FCC 47 CFR Section 15.203, an intentional radiator shall be designed to ensure that no antenna other than that furnished by the responsible party shall be used with the device.

And according to FCC 47 CFR Section 15.247 (b), if transmitting antennas of directional gain greater than 6dBi are used, the power shall be reduced by the amount in dB that the directional gain of the antenna exceeds 6dBi.

## 4.7.2 ANTENNA CONNECTED CONSTRUCTION

The antenna used in this product is Dipole & Inverted-F antenna without antenna connector. The maximum Gain of this antenna is 2dBi.



# 5 PHOTOGRAPHS OF THE TEST CONFIGURATION CONDUCTED EMISSION TEST



















# **RADIATED EMISSION TEST**























## 6 INFORMATION ON THE TESTING LABORATORIES

We, ADT Corp., were founded in 1988 to provide our best service in EMC, Radio, Telecom and Safety consultation. Our laboratories are accredited and approved by the following approval agencies according to ISO/IEC 17025, Guide 25 or EN 45001:

**USA** FCC, NVLAP, UL, A2LA

**Germany** TUV Rheinland

Japan VCCI Norway NEMKO

Canada INDUSTRY CANADA, CSA

R.O.C. CNLA, BSMI, DGT

**Netherlands** Telefication

**Singapore** PSB , GOST-ASIA(MOU)

Russia CERTIS(MOU)

Copies of accreditation certificates of our laboratories obtained from approval agencies can be downloaded from our web site:

<u>www.adt.com.tw/index.5/phtml</u>. If you have any comments, please feel free to contact us