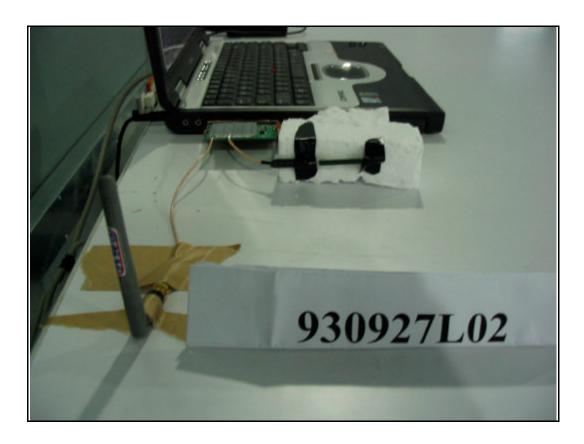

## 4.7.2 ANTENNA CONNECTED CONSTRUCTION

The antenna used in this product is Dipole & Inverted-F antenna without antenna connector. The maximum Gain of this antenna is 2dBi.