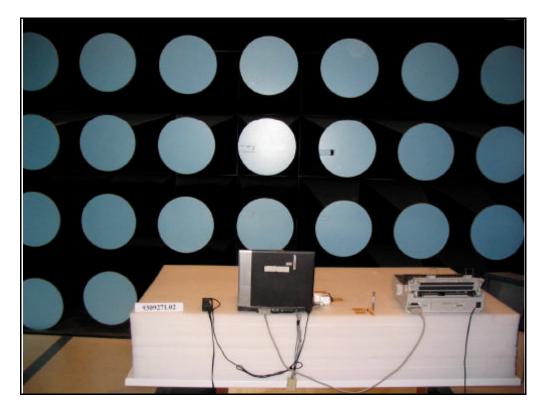

## 4.7 ANTENNA REQUIREMENT

#### 4.7.1 STANDARD APPLICABLE

For intentional device, according to FCC 47 CFR Section 15.203, an intentional radiator shall be designed to ensure that no antenna other than that furnished by the responsible party shall be used with the device.

And according to FCC 47 CFR Section 15.247 (b), if transmitting antennas of directional gain greater than 6dBi are used, the power shall be reduced by the amount in dB that the directional gain of the antenna exceeds 6dBi.

## 4.7.2 ANTENNA CONNECTED CONSTRUCTION

The antenna used in this product is Dipole & Inverted-F antenna without antenna connector. The maximum Gain of this antenna is 2dBi.



# 5 PHOTOGRAPHS OF THE TEST CONFIGURATION CONDUCTED EMISSION TEST



















# **RADIATED EMISSION TEST**























## 6 INFORMATION ON THE TESTING LABORATORIES

We, ADT Corp., were founded in 1988 to provide our best service in EMC, Radio, Telecom and Safety consultation. Our laboratories are accredited and approved by the following approval agencies according to ISO/IEC 17025, Guide 25 or EN 45001:

**USA** FCC, NVLAP, UL, A2LA

**Germany** TUV Rheinland

Japan VCCI Norway NEMKO

Canada INDUSTRY CANADA, CSA

R.O.C. CNLA, BSMI, DGT

**Netherlands** Telefication

**Singapore** PSB , GOST-ASIA(MOU)

Russia CERTIS(MOU)

Copies of accreditation certificates of our laboratories obtained from approval agencies can be downloaded from our web site:

<u>www.adt.com.tw/index.5/phtml</u>. If you have any comments, please feel free to contact us at the following:

 Linko EMC/RF Lab:
 Hsin Chu E