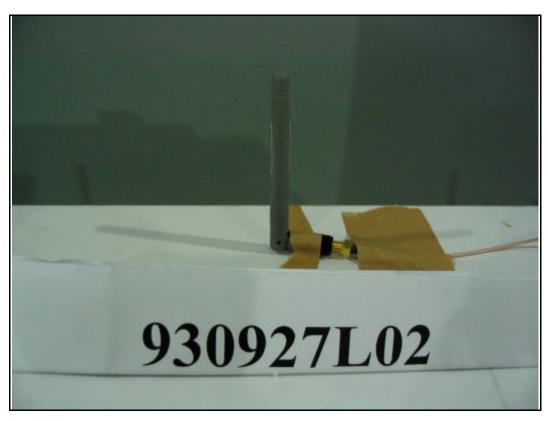

## 4.7.2 ANTENNA CONNECTED CONSTRUCTION

The antenna used in this product is Dipole & Inverted-F antenna without antenna connector. The maximum Gain of this antenna is 2dBi.