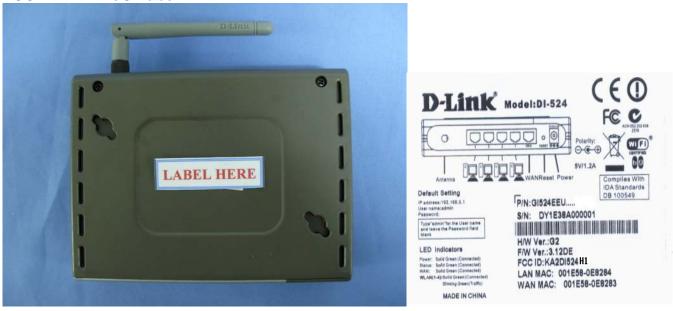

## **FCC ID AND DoC Label**

## The FCC ID and DoC Label will be placed on the equipment as shown in the photograph below.

## Wireless Router Model No.: DI-524 FCC ID : KA2DI524H1

This device complies with Part 15 of the FCC Rules.

Operation is subject to the following two conditions:

(1)this device may not cause harmful interference and vice must accept any interference received, including interference.

(2) this device must accept any interference received, including interference that may cause undesired operation.

S/N:

Made in Taiwan

Trade name: D-Link Model number.: DI-524