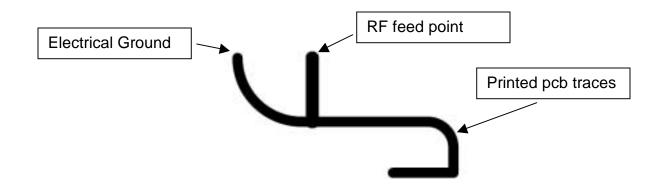

### **General Description**

The PCB antenna is designed specifically for operation in the 2.4GHz band. It is a monopole antenna type, and is printed on the pcb fab.