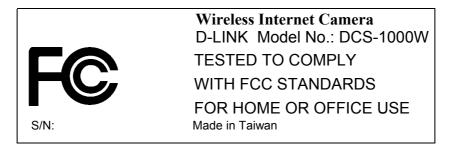

## FCC ID AND DoC Label

The FCC ID and DoC Label will be placed on the equipment as shown in the photograph below.

| Wireless Internet Camera                                                                                     |
|--------------------------------------------------------------------------------------------------------------|
| Model No.: DCS-1000W                                                                                         |
| FCC ID : KA2DCS-1000W                                                                                        |
| This device complies with Part 15 of the FCC Rules.<br>Operation is subject to the following two conditions: |
| (1) this device may not cause harmful interference and                                                       |
| (2) this device must accept any interference received, including interference that                           |
| may cause undesired operation.                                                                               |
| S/N: Made in Taiwan                                                                                          |