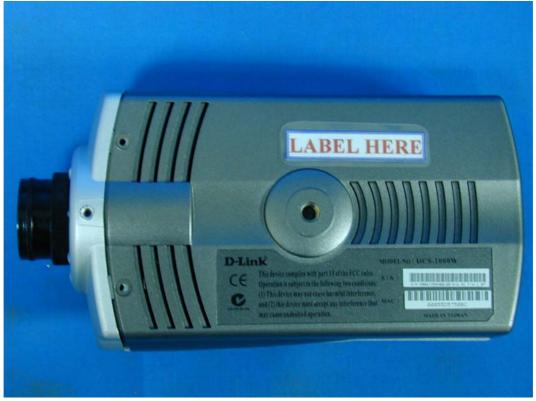

## FCC ID AND DoC Label

The FCC ID and DoC Label will be placed on the equipment as shown in the photograph below.

| Wireless Internet Camera                                                                                     |
|--------------------------------------------------------------------------------------------------------------|
| Model No.: DCS-1000W                                                                                         |
| FCC ID : KA2DCS-1000W                                                                                        |
| This device complies with Part 15 of the FCC Rules.<br>Operation is subject to the following two conditions: |
| (1) this device may not cause harmful interference and                                                       |
| (2) this device must accept any interference received, including interference that                           |
| may cause undesired operation.                                                                               |
| S/N: Made in Taiwan                                                                                          |