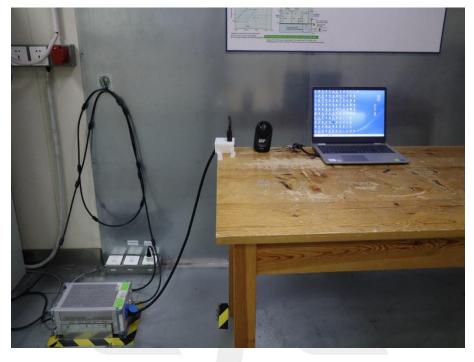

## **DTS Setup photo**

Model name: DCS-6500LHV2

DTS conduction

DTS radiation L

Shenzhen STS Test Services Co., Ltd.

A 1/F, Building B, Zhuoke Science Park, No.190 Chongqing Road, HepingShequ, Fuyong Sub-District, Bao'an District, Shenzhen, Guang Dong, China Tel: +86-755 3688 6288 Fax:+86-755 3688 6277 Http://www.stsapp.com E-mail: sts@stsapp.com