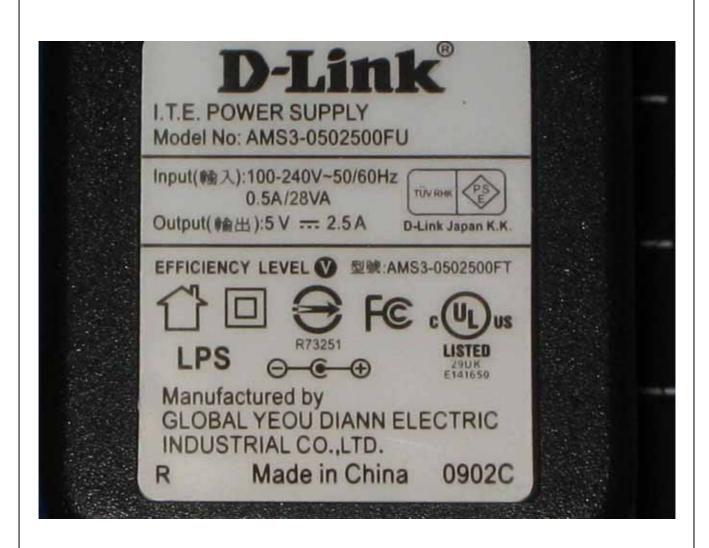

Report No.: 90407002 Page <u>15</u> of <u>17</u>

Report No.: 90407002 Page <u>16</u> of <u>17</u>

Power Adapter Photo (Model: AMS3-0502500FU)

Report No.: 90407002 Page 17 of 17