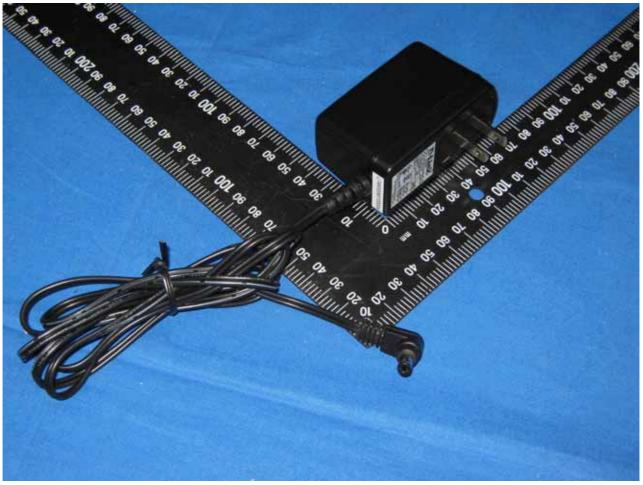

Report No.: 90407002 Page <u>15</u> of <u>17</u>

Report No.: 90407002 Page <u>16</u> of <u>17</u>

Power Adapter Photo (Model: AMS3-0502500FU)

Report No.: 90407002 Page 17 of 17