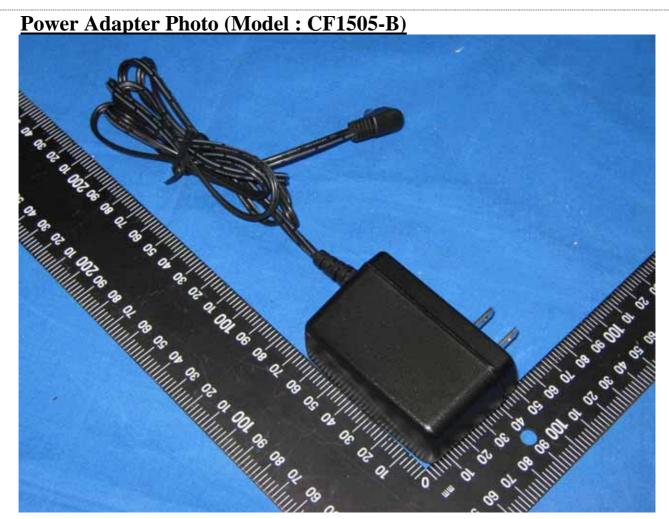

Report No.: 90407002 Page <u>15</u> of <u>17</u>

Report No.: 90407002 Page <u>16</u> of <u>17</u>

Power Adapter Photo (Model: AMS3-0502500FU)

Report No.: 90407002 Page 17 of 17