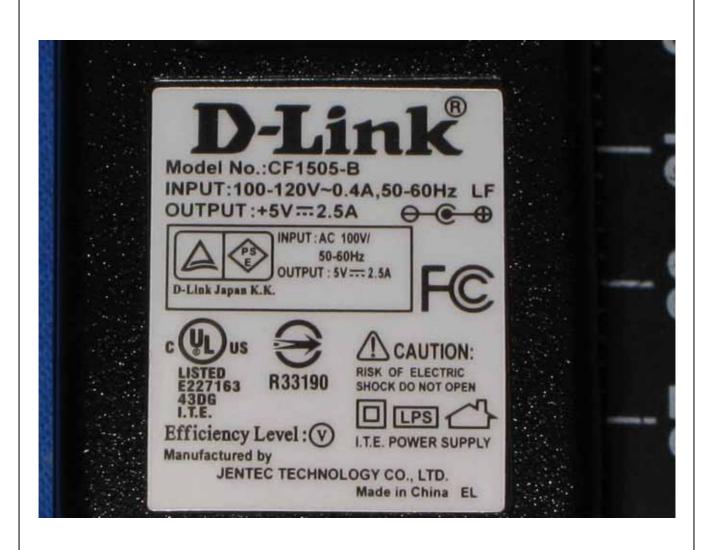

Report No.: 90407002 Page <u>15</u> of <u>17</u>

Report No.: 90407002 Page <u>16</u> of <u>17</u>

Power Adapter Photo (Model: AMS3-0502500FU)

Report No.: 90407002 Page 17 of 17