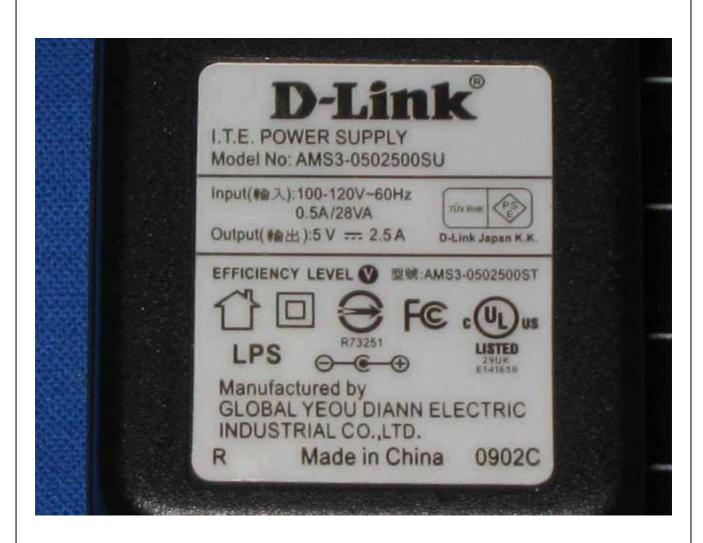

Report No.: 90407002 Page 10 of 17

Report No.: 90407002 Page \_\_ <u>11</u> of <u>17</u>

Report No.: 90407002 Page 12 of 17

Report No.: 90407002 Page \_\_\_ <u>13</u> of <u>17</u>

Report No.: 90407002 Page <u>14</u> of <u>17</u>