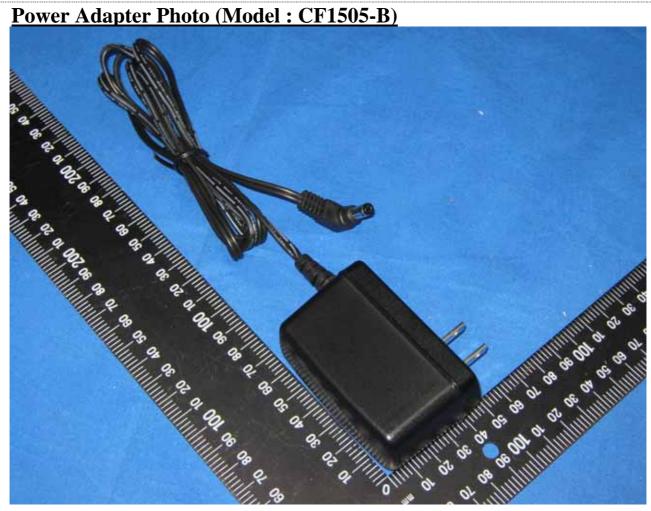

Report No.: 90407002 Page <u>15</u> of <u>17</u>

Report No.: 90407002 Page <u>16</u> of <u>17</u>

Power Adapter Photo (Model: AMS3-0502500FU)

Report No.: 90407002 Page 17 of 17