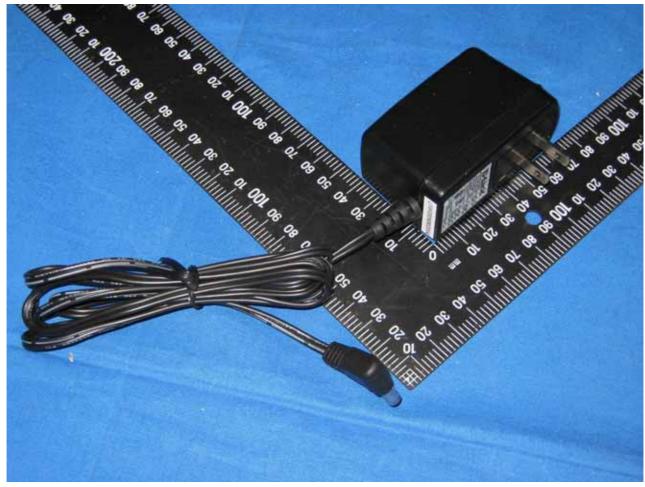

Report No.: 90407002 Page <u>15</u> of <u>17</u>

Report No.: 90407002 Page <u>16</u> of <u>17</u>

Power Adapter Photo (Model: AMS3-0502500FU)

Report No.: 90407002 Page 17 of 17