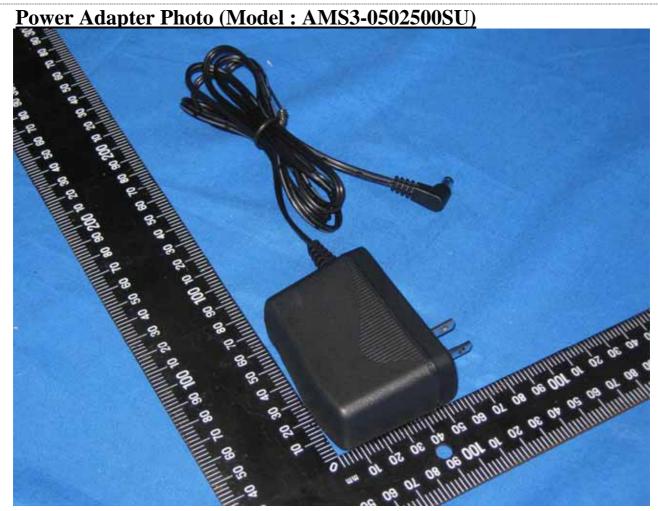

Report No.: 90407002 Page <u>15</u> of <u>17</u>

Report No.: 90407002 Page <u>16</u> of <u>17</u>

Power Adapter Photo (Model: AMS3-0502500FU)

Report No.: 90407002 Page 17 of 17