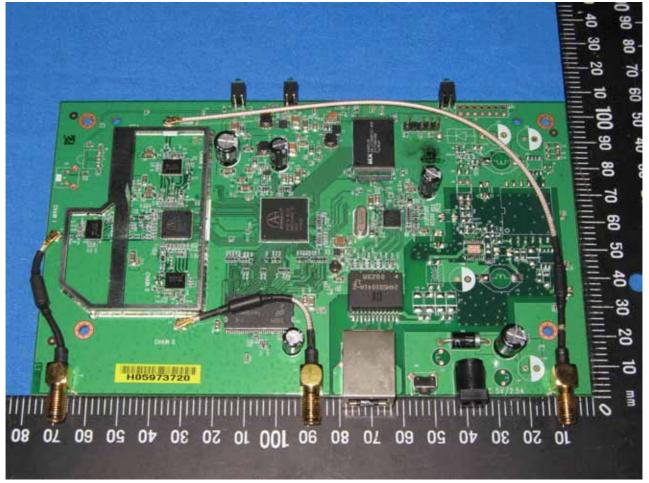

Report No.: 90407002 Page 10 of 17

Report No.: 90407002 Page \_\_ <u>11</u> of <u>17</u>

Report No.: 90407002 Page 12 of 17

Report No.: 90407002 Page \_\_\_ <u>13</u> of <u>17</u>

Report No.: 90407002 Page <u>14</u> of <u>17</u>