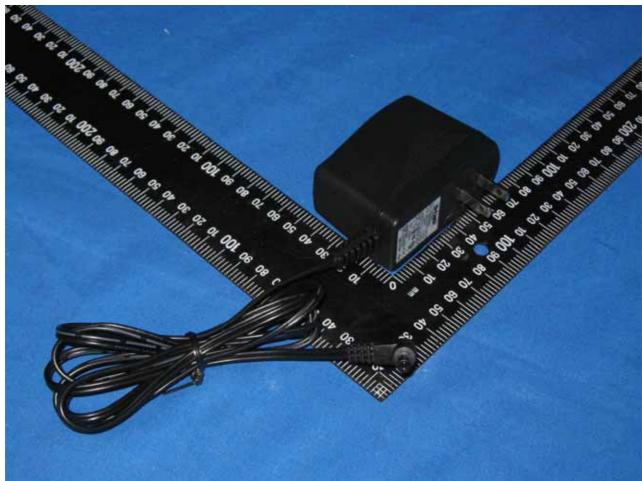

Report No.: 90407002 Page <u>15</u> of <u>17</u>

Report No.: 90407002 Page <u>16</u> of <u>17</u>

Power Adapter Photo (Model: AMS3-0502500FU)

Report No.: 90407002 Page 17 of 17