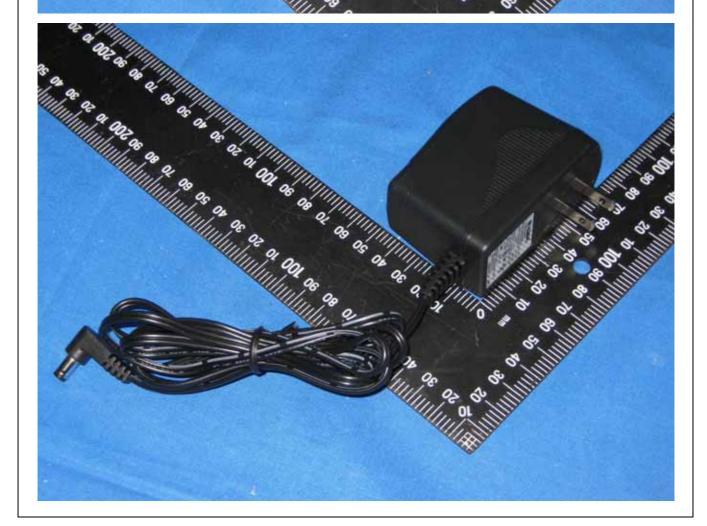

Report No.: 90407002 Page <u>15</u> of <u>17</u>

Report No.: 90407002 Page <u>16</u> of <u>17</u>

Power Adapter Photo (Model: AMS3-0502500FU)

Report No.: 90407002 Page 17 of 17