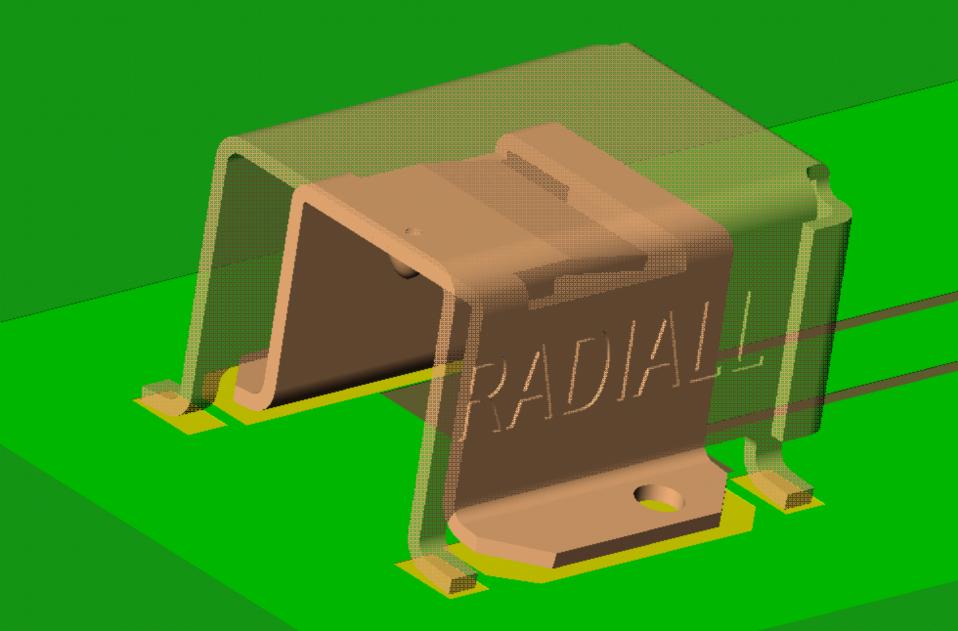

In terms of the internal antenna we employ Radiall UMP One Time Mate (OTM) antenna connectors. Due to her unique design OTM is unremovable and is permanently fixed to the PCI card. Thus, we meet the requirement stated in 15.407(d) of FCC rules.

# Radiall UMP One Time Mate

Design to conform FCC rules 15.407D

#### RADIALL UMP SERIES H3 COAXIAL CONNECTOR FCC TYPE

### the antenna is now unremovable ! Dc - 6 GHz