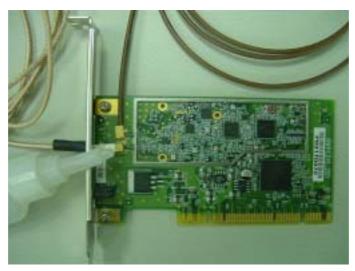

Dear Sirs,

Hereby we D-Link confirm to utilize Epoxy (Loctite P/N 401) on the external antenna connectors for facilitating the external antenna to be connected permanently to the PCI card. This Epoxy is intended to be used at our manufacturing factory.

# **D-Link** *D-Link* **CORPORATION**

The photo to show the usage of Epoxy at our manufacturing facility

Hsinchu Office: No. 8, Li-shing Road VII, Science-based Industrial Park, Hsinchu, Taiwan, R.O.C. Tel: 886-3-563-6666 Fax:886-3-567-8124 Taipei Office: 2F, No. 233-2, Pao-Chiao Rd., Hsin-Tien, Taipei, Taiwan, R.O.C. Tel:886-2-916-1600 Fax: 886-2-914-6299 Telex: 35523 DLINK