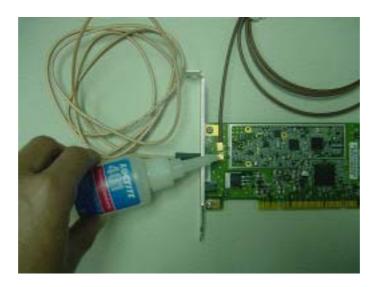

Dear Sirs,

Hereby we D-Link confirm to utilize Epoxy (Loctite P/N 401) on the external antenna connectors for facilitating the external antenna to be connected permanently to the PCI card. This Epoxy is intended to be used at our manufacturing factory.

# **D-Link** *D-Link* **CORPORATION**

The photo to show the usage of Epoxy at our manufacturing facility

Hsinchu Office: No. 8, Li-shing Road VII, Science-based Industrial Park, Hsinchu, Taiwan, R.O.C. Tel: 886-3-563-6666 Fax:886-3-567-8124 Taipei Office: 2F, No. 233-2, Pao-Chiao Rd., Hsin-Tien, Taipei, Taiwan, R.O.C. Tel:886-2-916-1600 Fax: 886-2-914-6299 Telex: 35523 DLINK