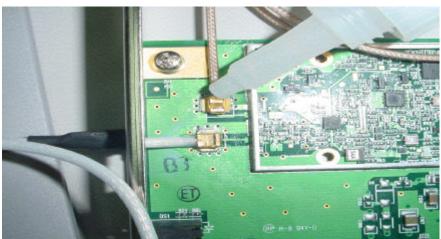

FCC rules

D-Link will apply Epoxy (Loctite P/N:401) on the internal/external antenna connectors (Radiall connectors) or solder the RF connector on to the PCB board to enable the internal/external antenna to become permanently attached to the PCI card. This epoxy will be used at the manufacturing facility.

By implementing installation procedures at the time of manufacturing, both external and internal antennas are permanently attached to the PCI card.

Attached with this document are photos to show the method that will be employed at the time of Manufacturing facilities.

## DWL-AB520 internal/external antenna epoxy procedure