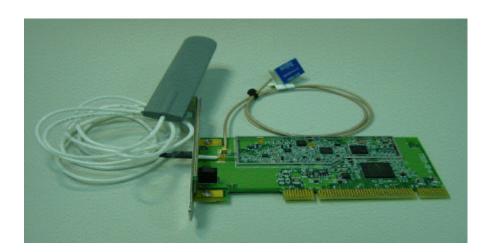

By implementing installation procedures at the time of manufacturing, both external and internal antennas are permanently attached to the PCI card.

Attached with this document are photos to show the method that will be employed at the time of Manufacturing facilities.

## DWL-AB520 internal/external antenna epoxy procedure