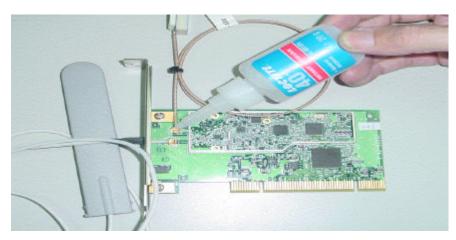

FCC rules

D-Link will apply Epoxy (Loctite P/N:401) on the internal/external antenna connectors (Radiall connectors) or solder the RF connector on to the PCB board to enable the internal/external antenna to become permanently attached to the PCI card. This epoxy will be used at the manufacturing facility.

By implementing installation procedures at the time of manufacturing, both external and internal antennas are permanently attached to the PCI card.

Attached with this document are photos to show the method that will be employed at the time of Manufacturing facilities.

## DWL-AB520 internal/external antenna epoxy procedure