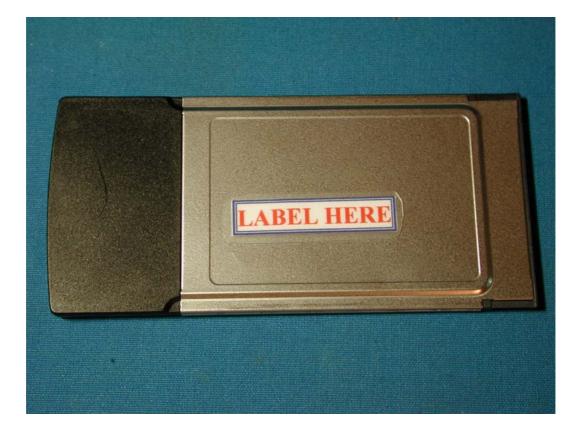

The FCC ID and DoC Label will be placed on the equipment as shown in the photograph below.

| Wireless LAN PC Card                                                                                                                                                                                                                                         |
|--------------------------------------------------------------------------------------------------------------------------------------------------------------------------------------------------------------------------------------------------------------|
| Model No.: DW-655E, DWL-655H, DWL-660, DW-655H                                                                                                                                                                                                               |
| FCC ID : KA22001110017-1                                                                                                                                                                                                                                     |
| This device complies with Part 15 of the FCC Rules.<br>Operation is subject to the following two conditions:<br>(1) this device may not cause harmful interference and<br>(2) this device must accept any interference received, including interference that |
| may cause undesired operation.                                                                                                                                                                                                                               |
| S/N: Made in Taiwan                                                                                                                                                                                                                                          |