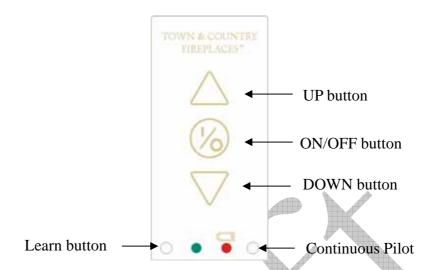

## Picture :

## ➤ Key:

- ON/OFF button: to main flame ON / to main flame OFF
- UP/DOWN button: Adjust Modulation(DC motor drive) for fire
- Learning button: to learn remote code
- Continuous Pilot: to pilot flame ON / to pilot flame OFF
- ADJ Hole : Adjust RF frequency