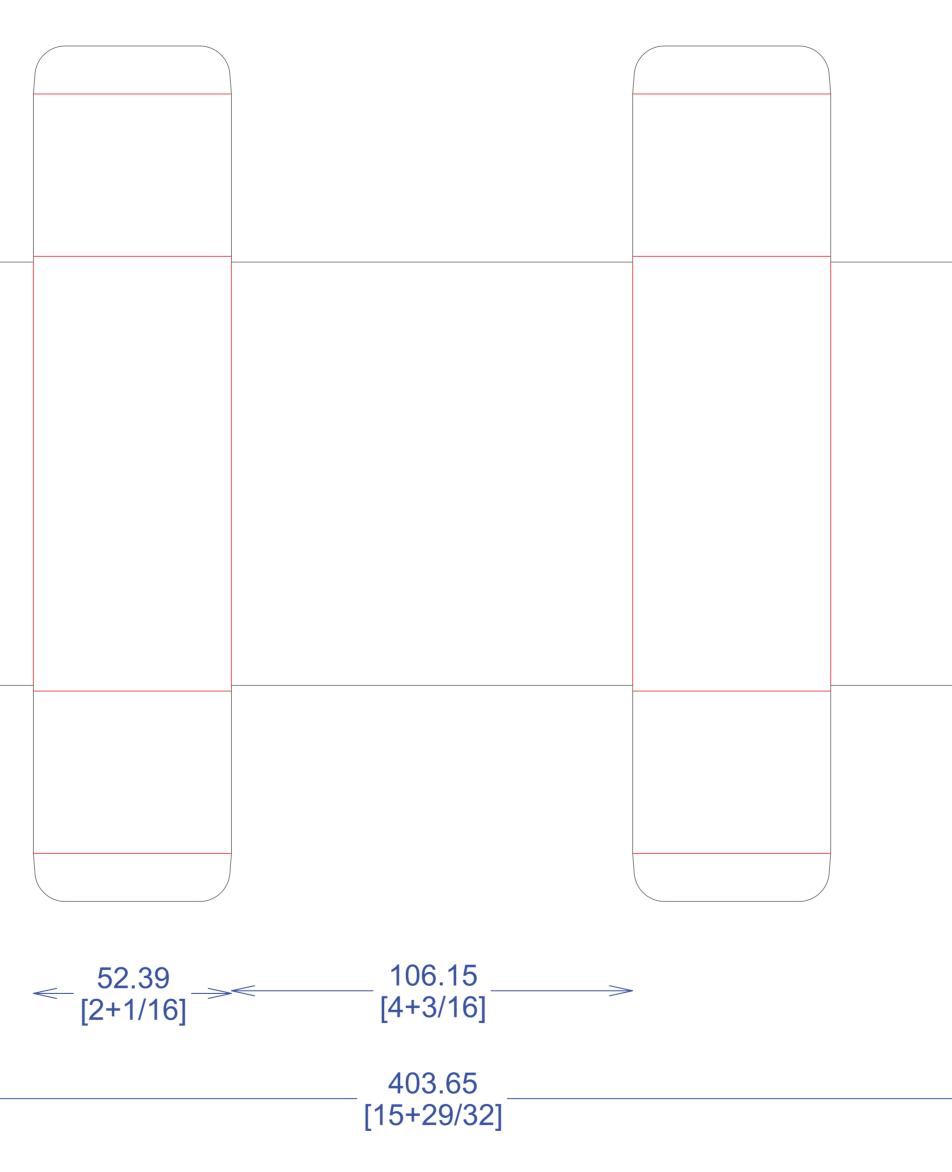

REV

0 00

DIE/MATERIAL SPECS:

Material: Please refer to drawing Blank Size (in): 69.792 x 46.559 Blank Size (mm): 1772.720 x 1182.587

This dieline works for following skus (if any):