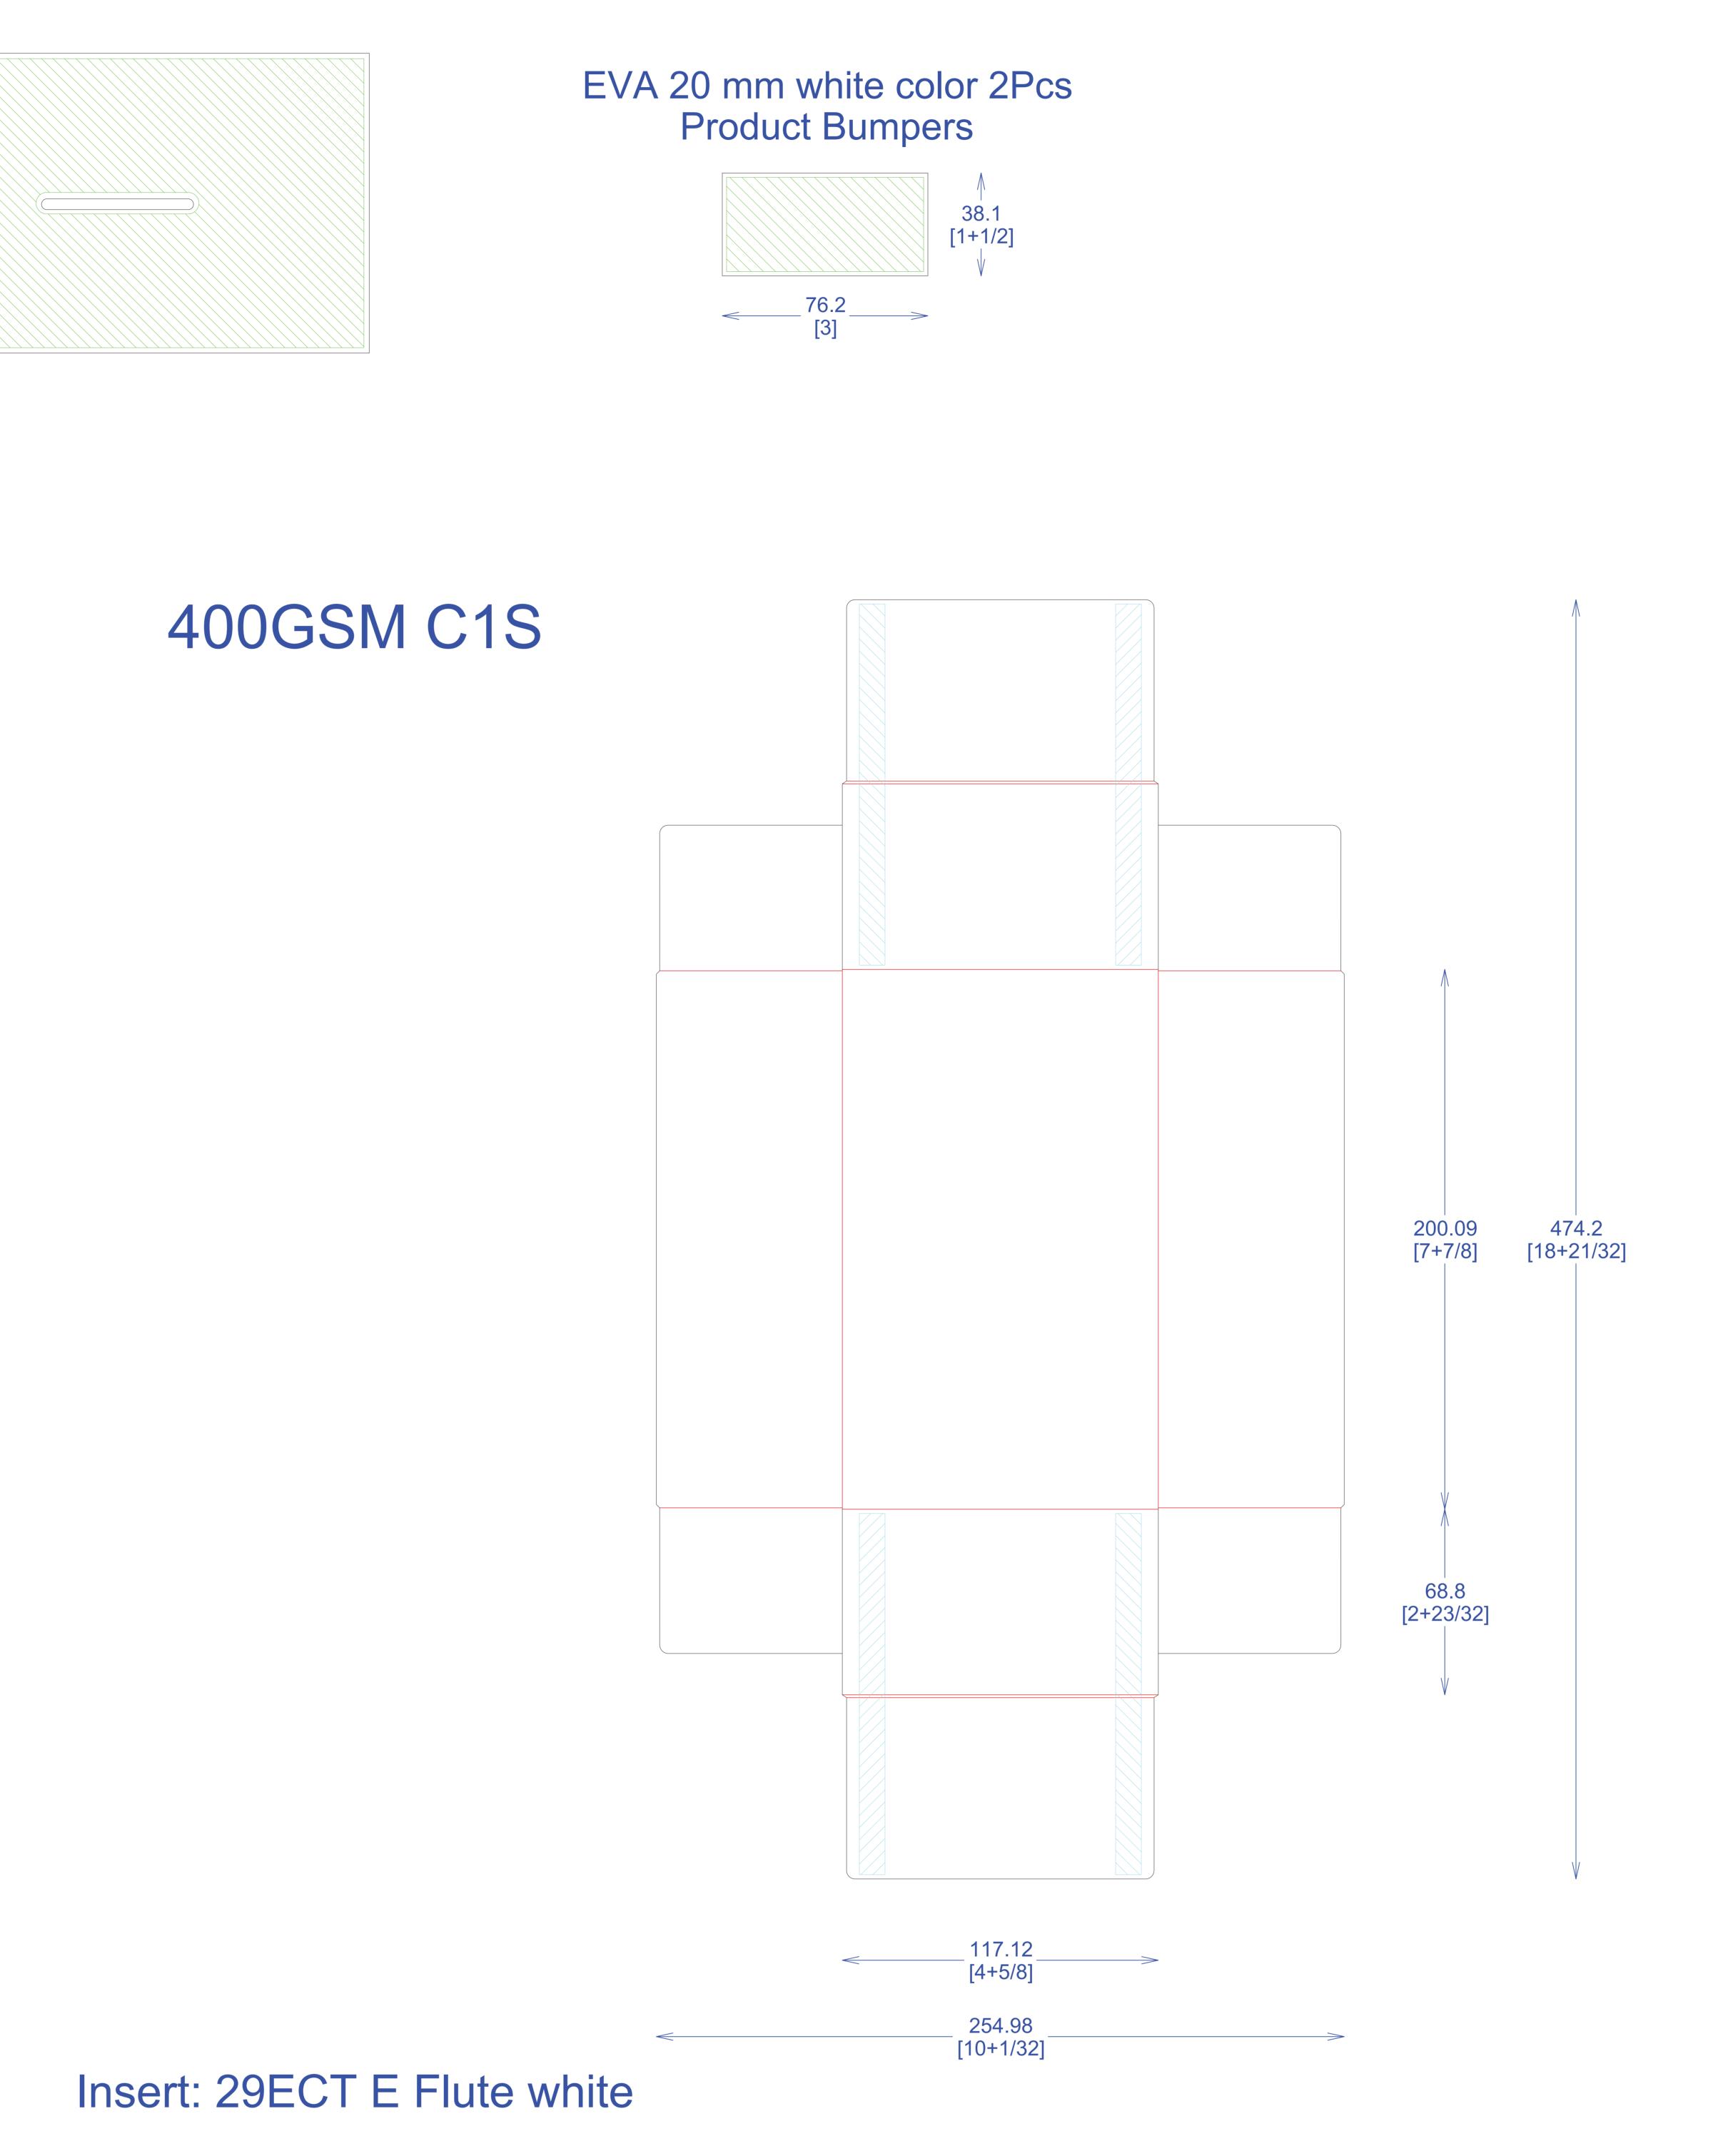

### 15mm White EVA Foam

20mm White EVA Foam <\_\_\_\_\_76\_\_\_\_>

**Business Unit:** 

Program Manager:

Packaging Engineer: Matthew Duffy

Retail Outside Dimension (Including Hang Tab) L x W x D (in): L x W x D (mm):