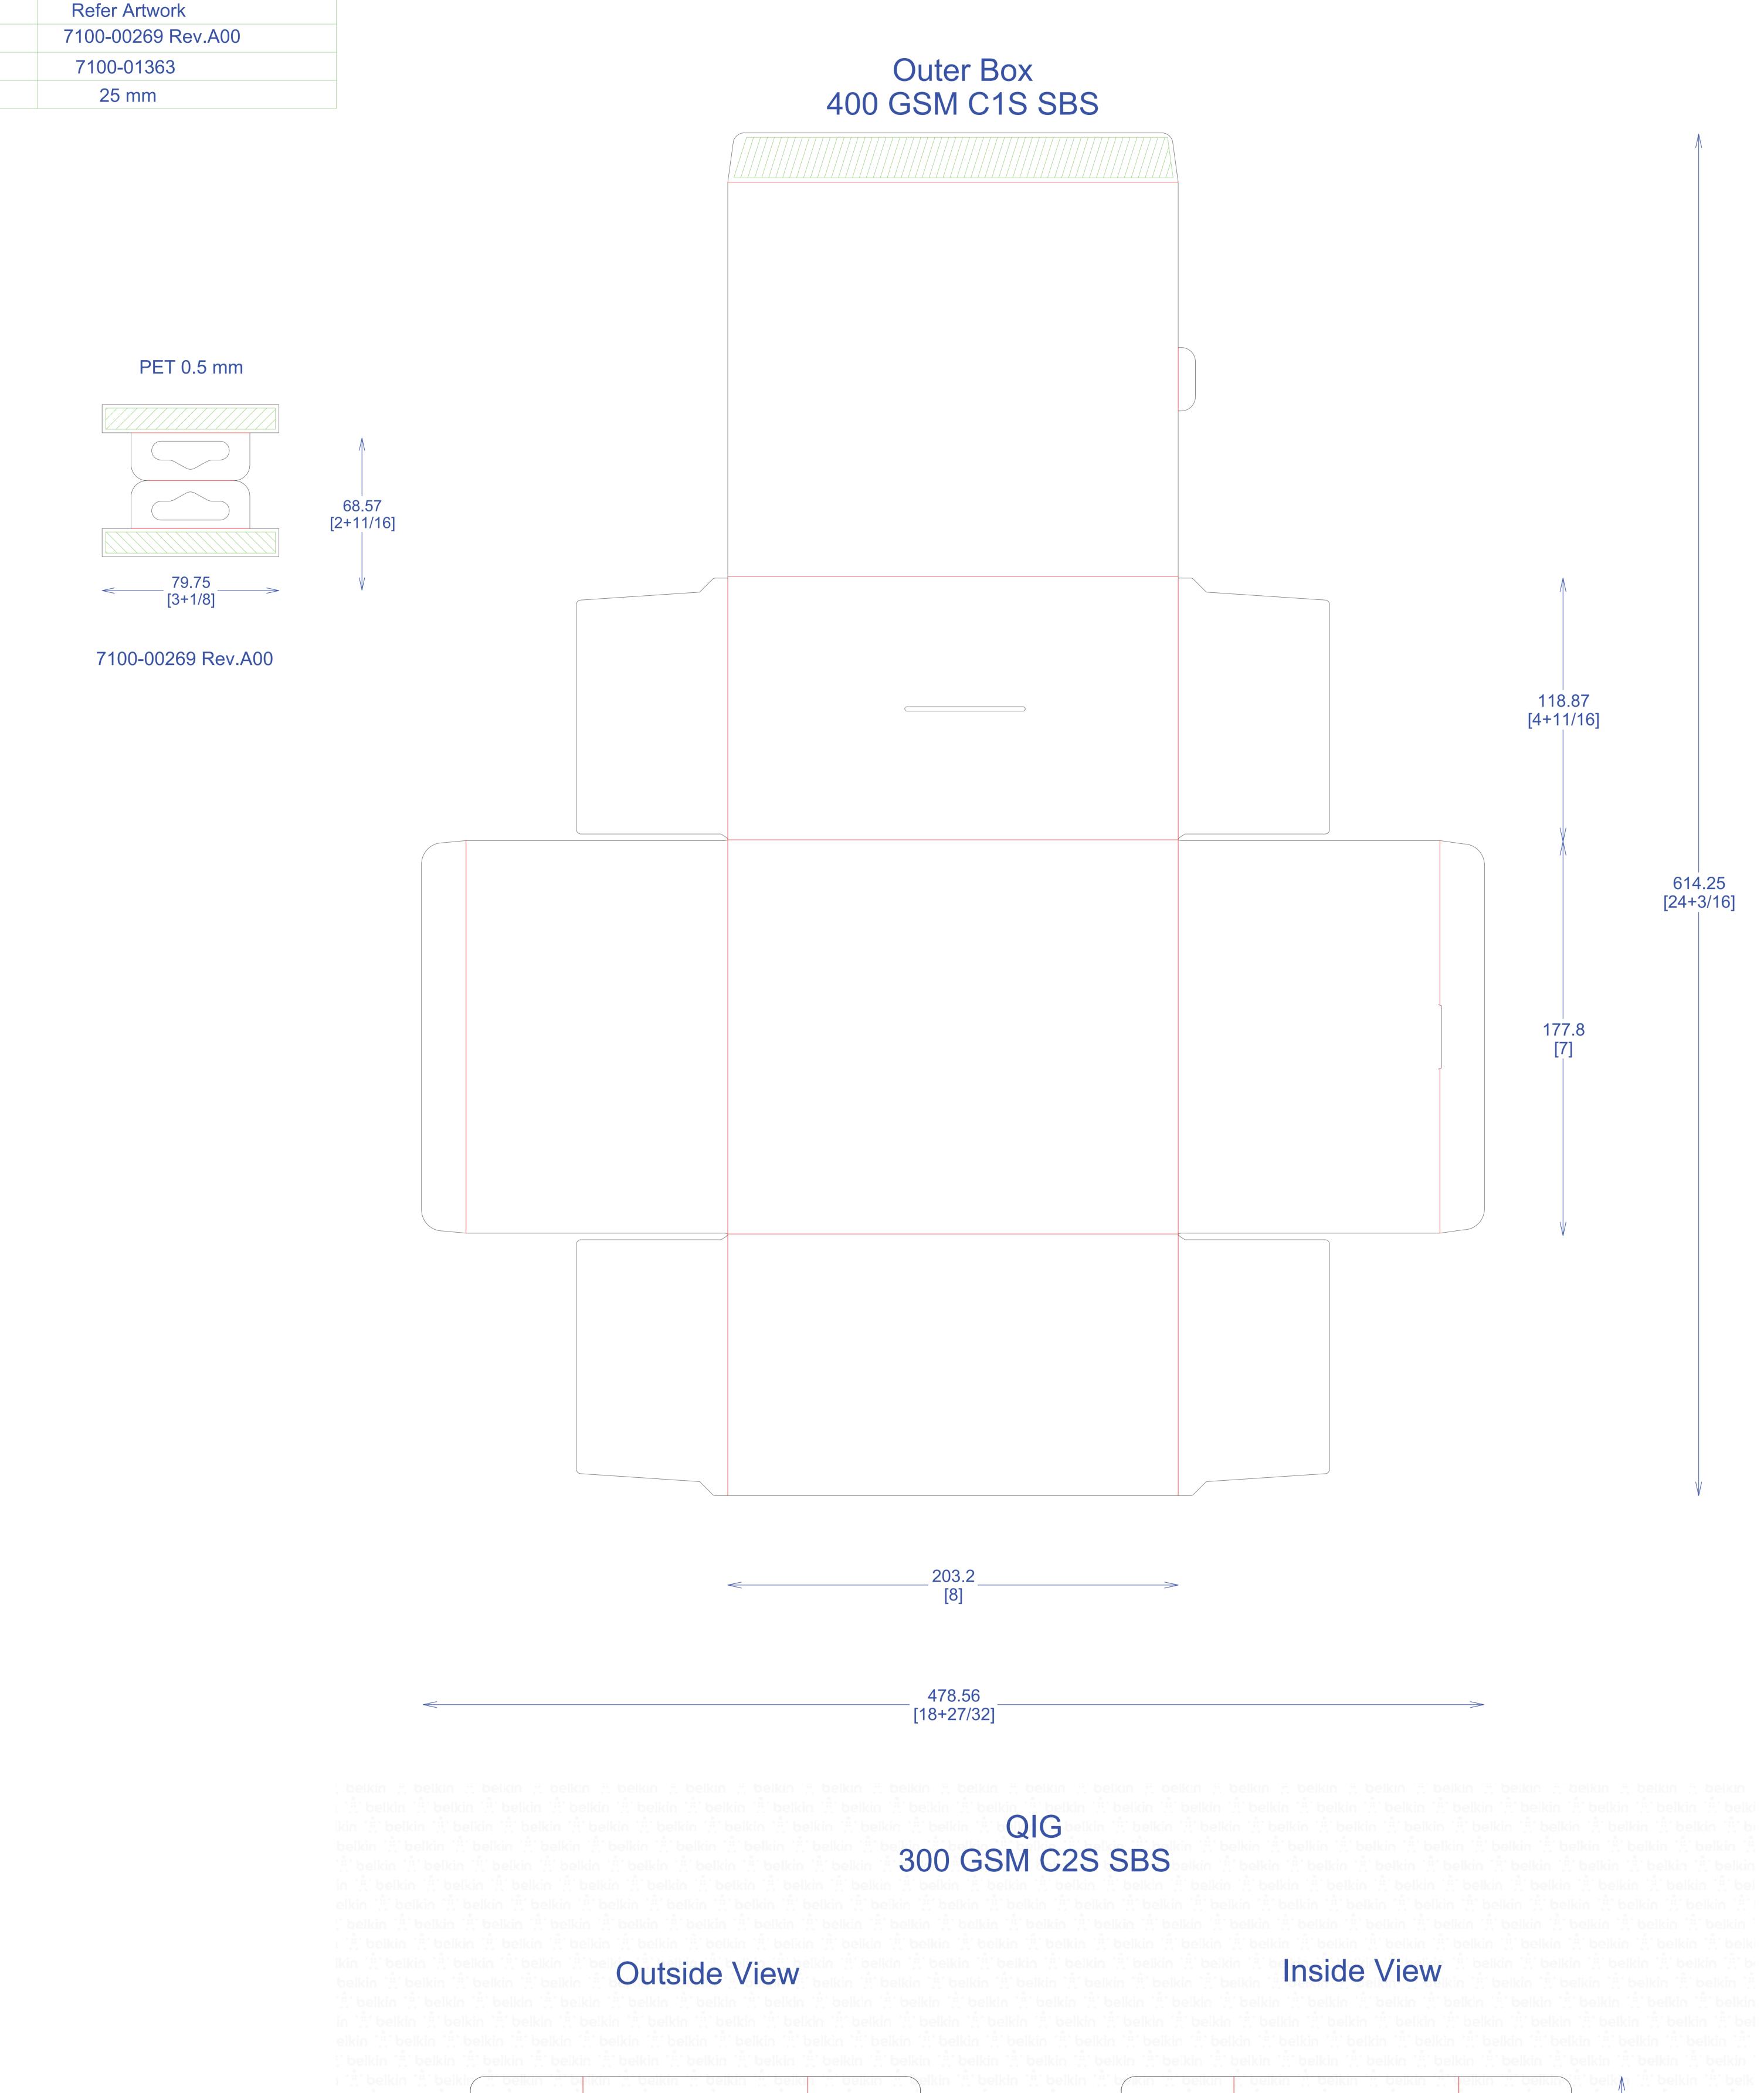

### DIE LAYOUT

| BOM - WIZ001                  | P#                 |
|-------------------------------|--------------------|
| Outer Box                     | Refer Artwork      |
| Drawer                        | Refer Artwork      |
| QIG                           | Refer Artwork      |
| RC statement                  | Refer Artwork      |
| EVA for product support 2pcs  | Refer Artwork      |
| Corrugated insert             | Refer Artwork      |
| Corrugated support for hanger | Refer Artwork      |
| PET Hanger                    | 7100-00269 Rev.A00 |
| PET tray                      | 7100-01363         |
| Wafer Seal (1pc)              | 25 mm              |
|                               |                    |

#### Unit: IN/MM

Side Shown: PRINT SIDE Flute/Grain: horizontal Tolerance:+/- 1/32" - 0.8mm Drawing Scale 1:1

RELEASE DATE: 01/22/2020 DIELINE: