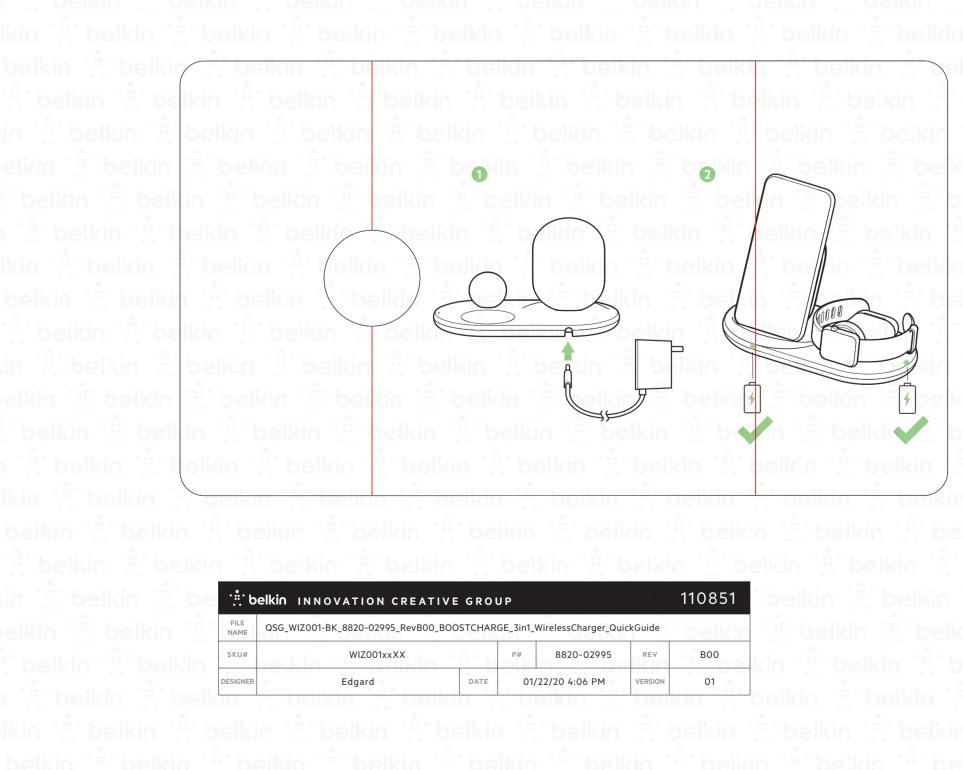

# Die Line File: IDL\_WIZ001\_WIN 205 WIRELESS DOCK MASS RETAL BOX Artwork File: QSG\_WIZ001-BK\_8820-02995\_RevB00\_B00STCHARGE\_3in1\_WirelessCharger\_QuickGuide