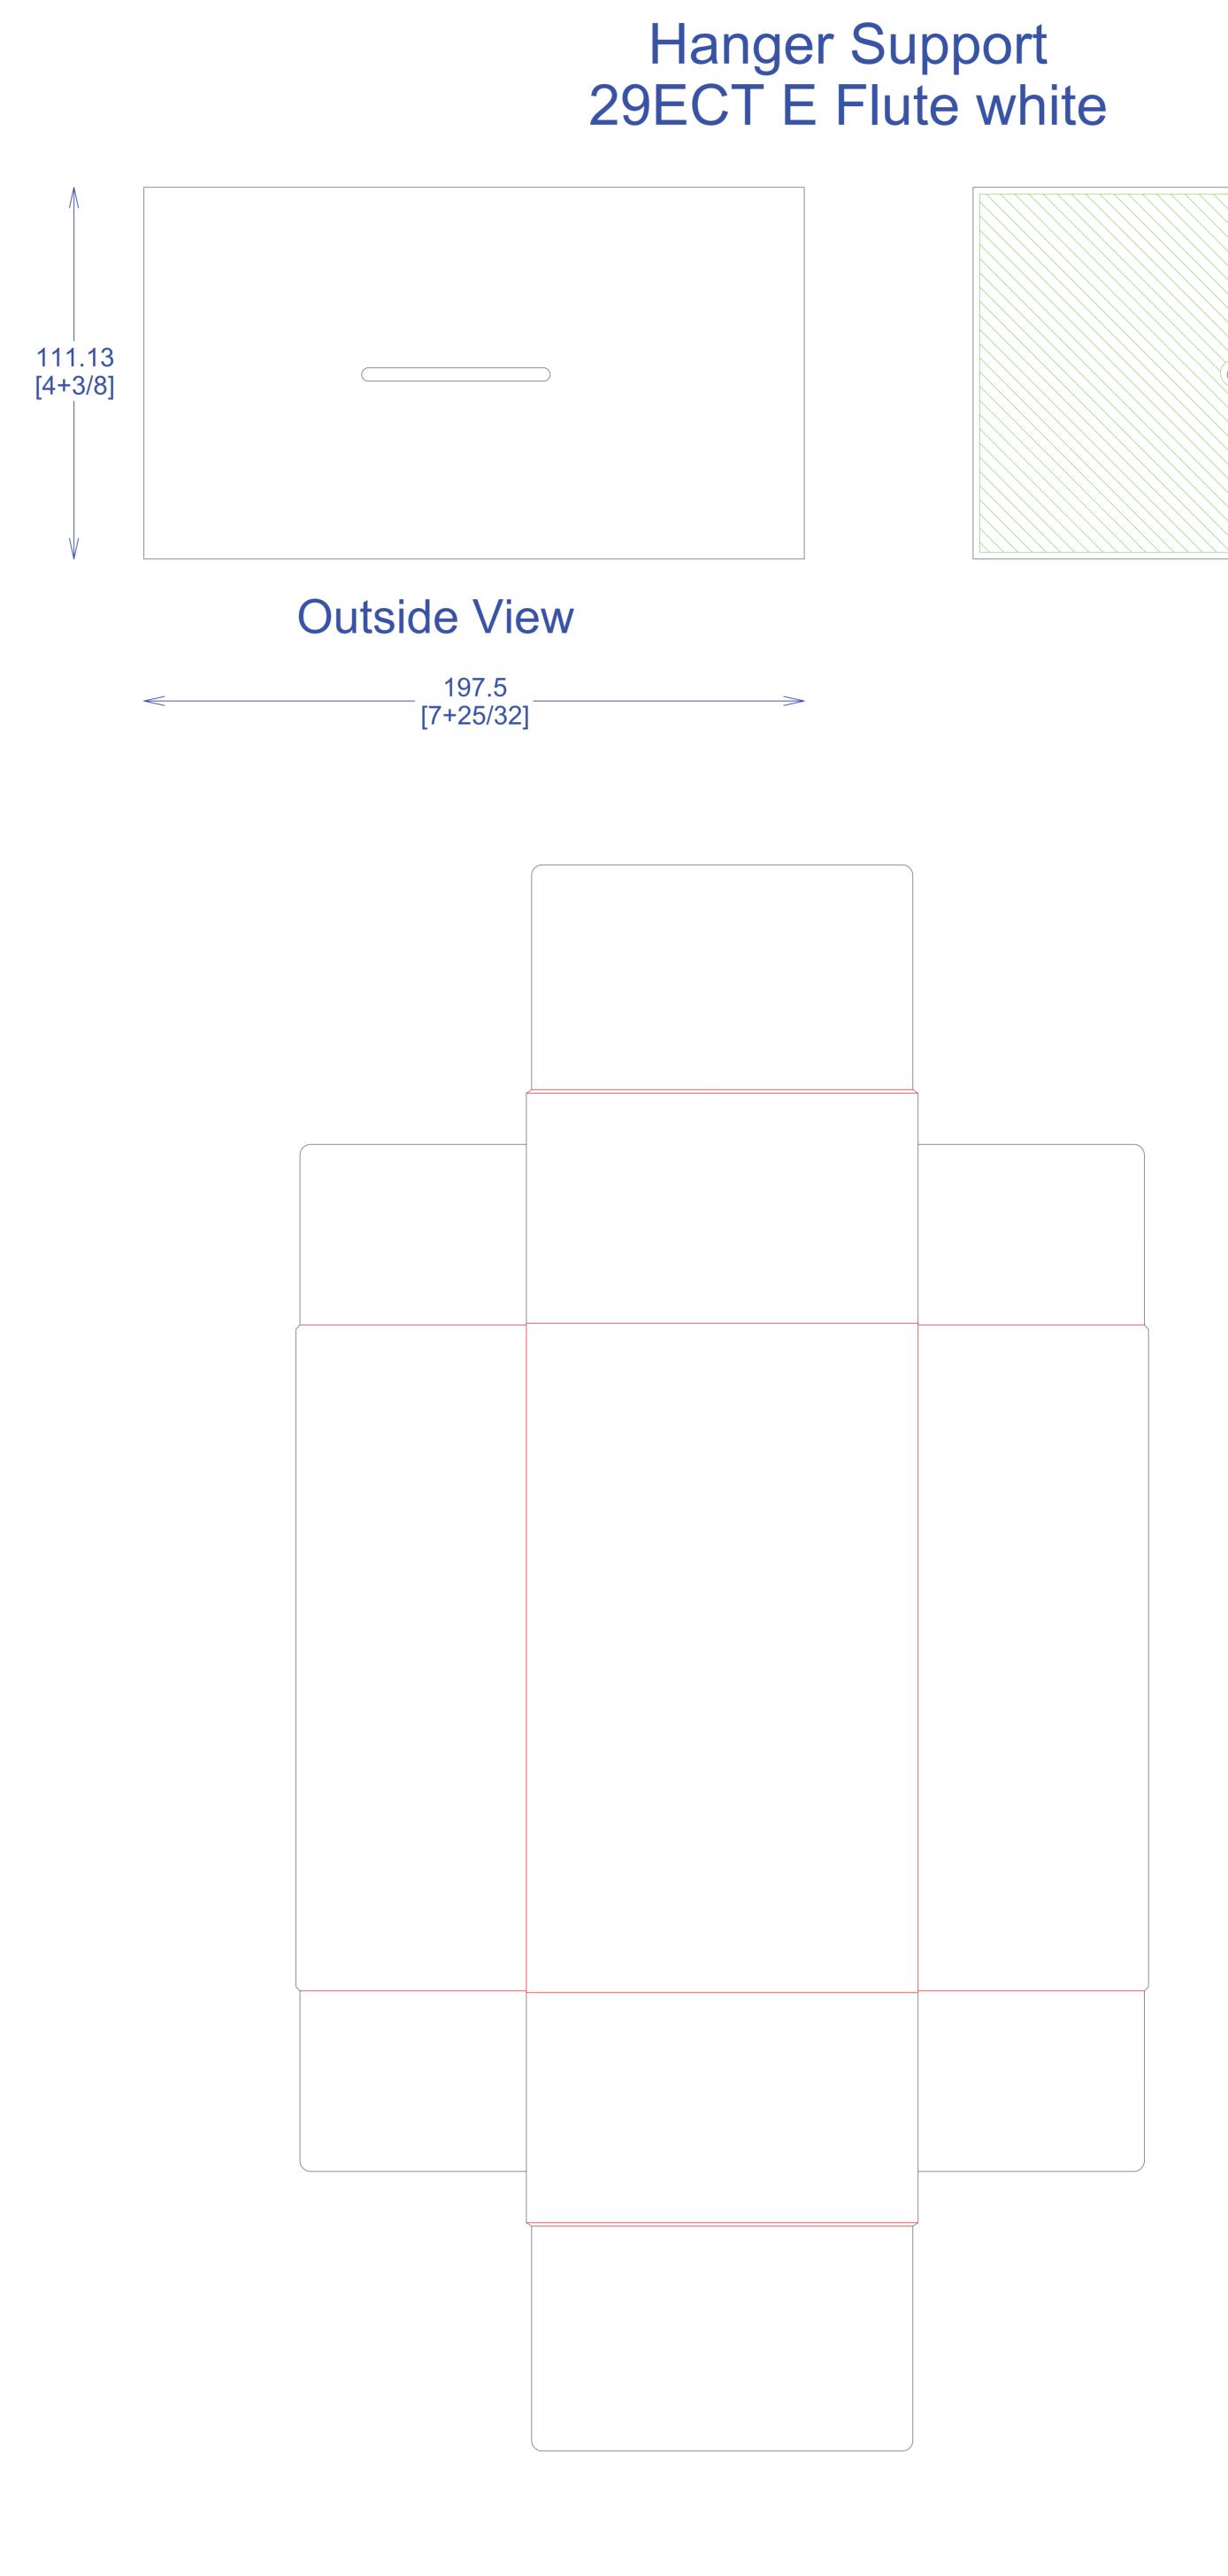

### DIE LAYOUT

| BOM - WIZ001                  | P#                 |
|-------------------------------|--------------------|
| Outer Box                     | Refer Artwork      |
| Drawer                        | Refer Artwork      |
| QIG                           | Refer Artwork      |
| RC statement                  | Refer Artwork      |
| EVA for product support 2pcs  | Refer Artwork      |
| Corrugated insert             | Refer Artwork      |
| Corrugated support for hanger | Refer Artwork      |
| PET Hanger                    | 7100-00269 Rev.A00 |
| PET tray                      | 7100-01363         |
| Wafer Seal (1pc)              | 25 mm              |
|                               |                    |

#### Unit: IN/MM

Side Shown: PRINT SIDE Flute/Grain: horizontal Tolerance:+/- 1/32" - 0.8mm Drawing Scale 1:1

RELEASE DATE: 01/22/2020 DIELINE: