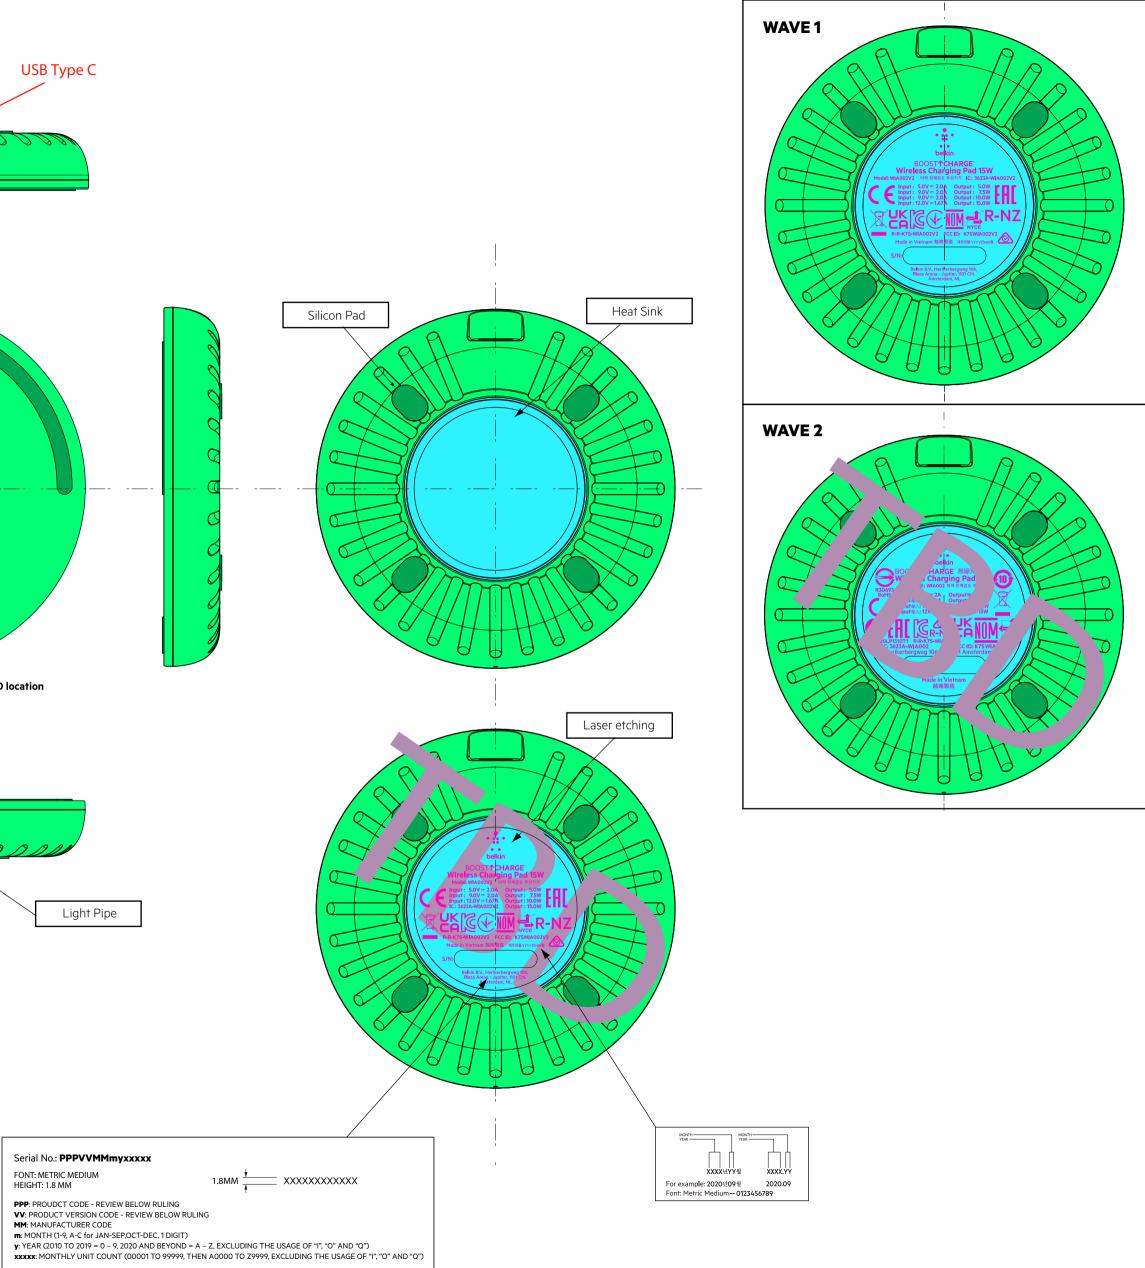

White Version

**Black Version** 

| Belkin Logo                                          | Belkin Logo                                          |
|------------------------------------------------------|------------------------------------------------------|
| Deboss 0.12mm                                        | Deboss 0.12mm                                        |
| Texture: High Polish SPi-A1                          | Texture: High Polish SPi-A1                          |
| Silicone Pad - Snowcap White - sample to be provided | Silicone Pad - Midnight Black- sample to be provided |
| Material: Sheet Silicone 50A diecut                  | Material: Sheet Silicone 50A diecut                  |
| Texture: VDI-15 or matte finish                      | Texture: VDI-15 or matte finish                      |
| Light pipe                                           | Light pipe                                           |
| Material: Clear PC                                   | Material: Clear PC                                   |
| Texture: VDI 21 on visible surface only.             | Texture:VDI 21 on visible surface only.              |
| All other parts of lightpipe should be high polish   | All other parts of lightpipe should be high polish   |
| Top Housing - Snowcap White - sample to be provided  | Top Housing - Midnight Black- sample to be provided  |
| Material: PC/ABS                                     | Material: PC/ABS                                     |
| Texure: YS 20042 B                                   | Texure: YS 20042 B                                   |
| Heat sink - Snowcap White                            | Heat sink - Midnight Black                           |
| Material: AL-5052, treatment of aluminum anode       | Material: AL-5052, treatment of aluminum anode       |
| Texure: SpinSpin                                     | Texure: Spin                                         |