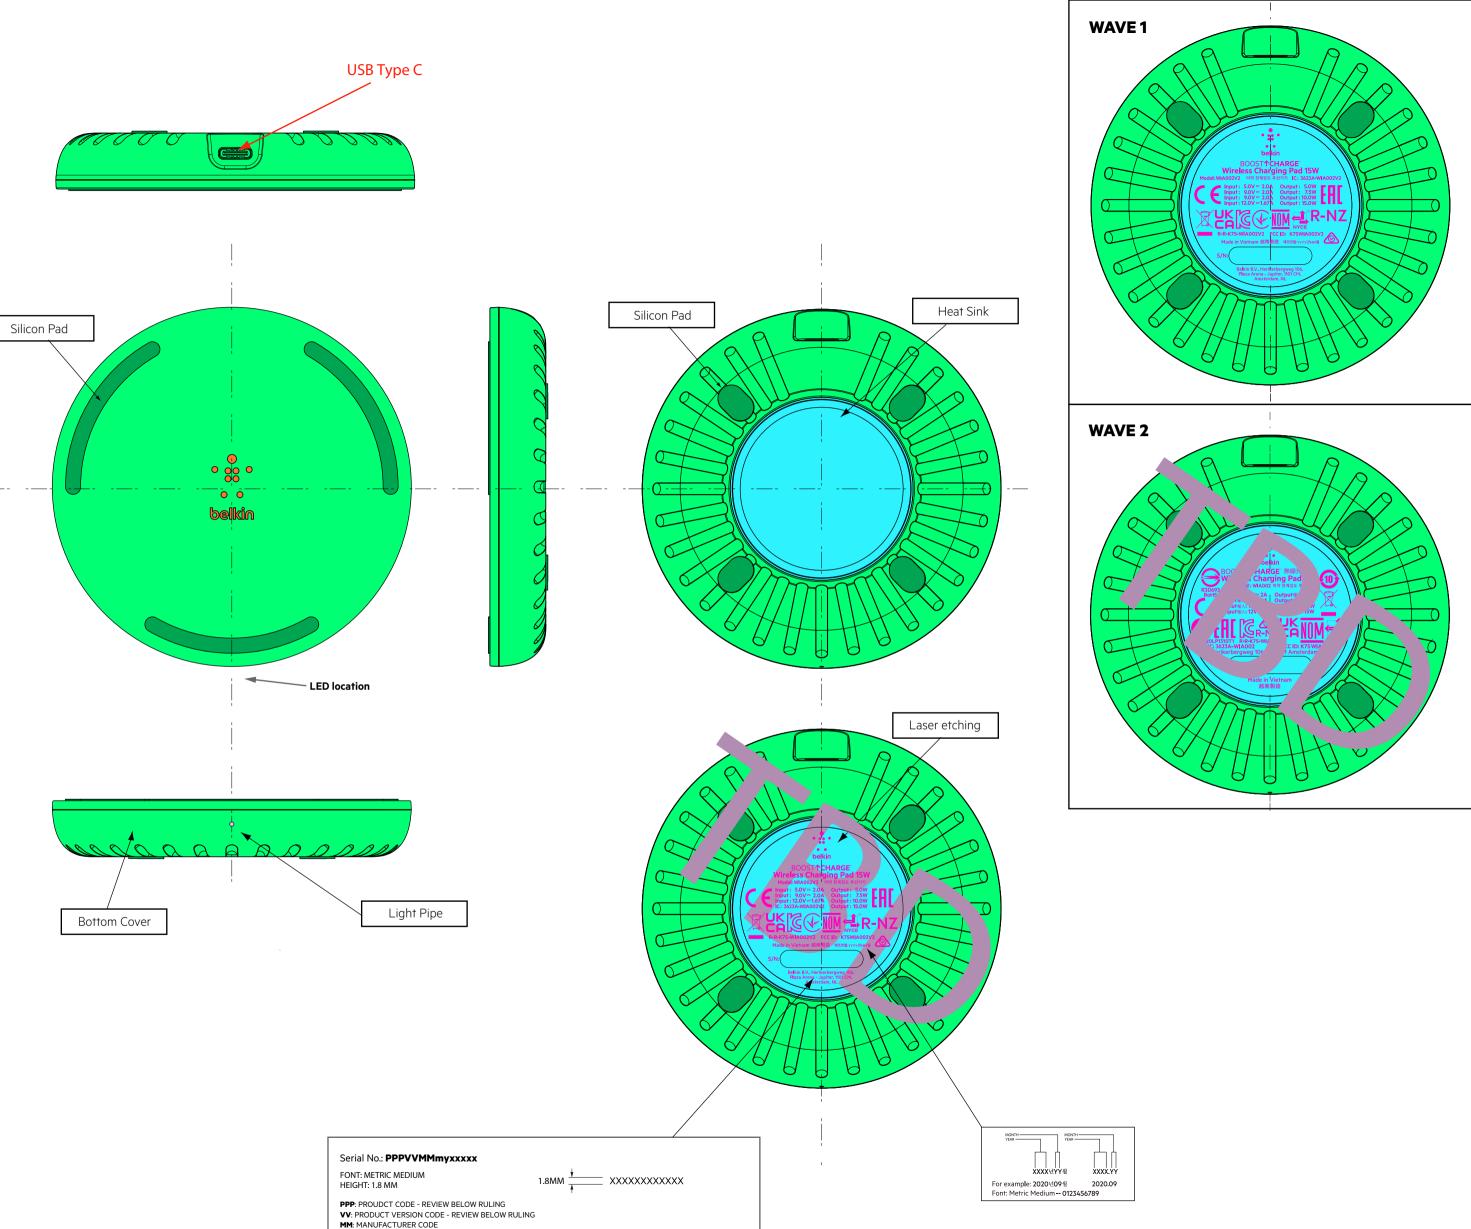

White Version

**Black Version** 

| Belkin Logo                                          | Belkin Logo                                          |
|------------------------------------------------------|------------------------------------------------------|
| Deboss 0.12mm                                        | Deboss 0.12mm                                        |
| Texture: High Polish SPi-A1                          | Texture: High Polish SPi-A1                          |
| Silicone Pad - Snowcap White - sample to be provided | Silicone Pad - Midnight Black- sample to be provided |
| Material: Sheet Silicone 50A diecut                  | Material: Sheet Silicone 50A diecut                  |
| Texture: VDI-15 or matte finish                      | Texture: VDI-15 or matte finish                      |
| Light pipe                                           | Light pipe                                           |
| Material: Clear PC                                   | Material: Clear PC                                   |
| Texture: VDI 21 on visible surface only.             | Texture:VDI 21 on visible surface only.              |
| All other parts of lightpipe should be high polish   | All other parts of lightpipe should be high polish   |
| Top Housing - Snowcap White - sample to be provided  | Top Housing - Midnight Black- sample to be provided  |
| Material: PC/ABS                                     | Material: PC/ABS                                     |
| Texure: YS 20042 B                                   | Texure: YS 20042 B                                   |
| Heat sink - Snowcap White                            | Heat sink - Midnight Black                           |
| Material: AL-5052, treatment of aluminum anode       | Material: AL-5052, treatment of aluminum anode       |
| Texure: SpinSpin                                     | Texure: Spin                                         |