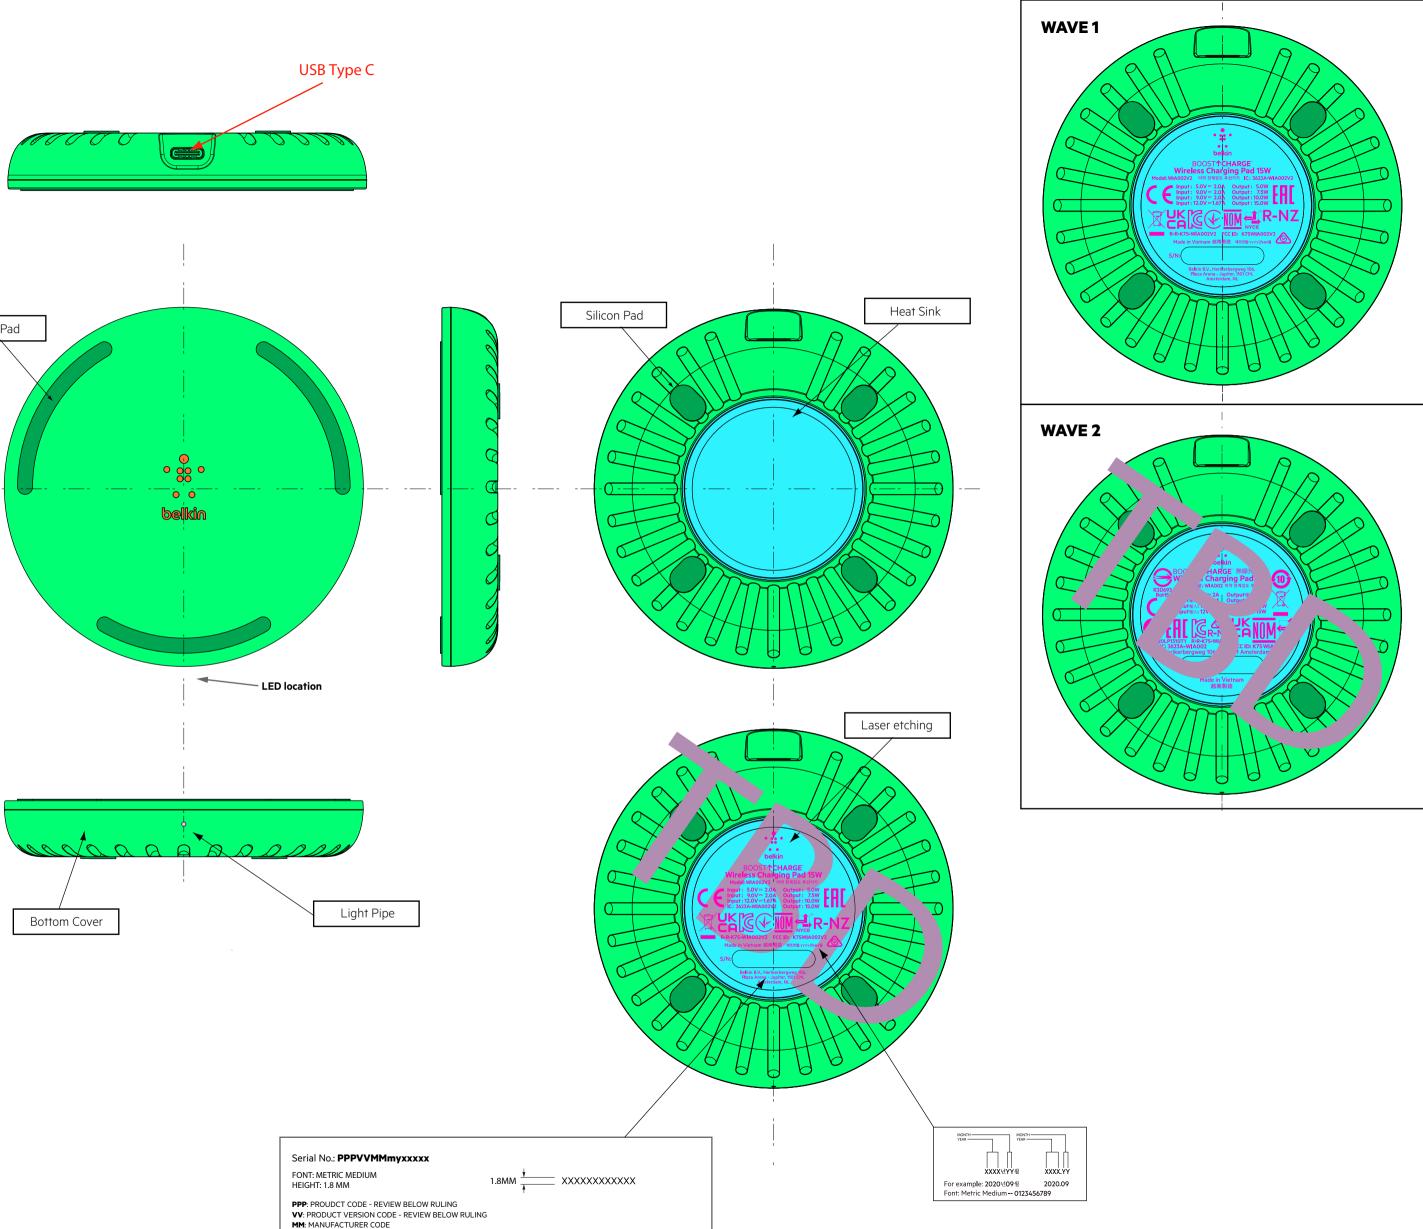

White Version

**Black Version** 

| Belkin Logo                                          | Belkin Logo                                          |
|------------------------------------------------------|------------------------------------------------------|
| Deboss 0.12mm                                        | Deboss 0.12mm                                        |
| Texture: High Polish SPi-A1                          | Texture: High Polish SPi-A1                          |
| Silicone Pad - Snowcap White - sample to be provided | Silicone Pad - Midnight Black- sample to be provided |
| Material: Sheet Silicone 50A diecut                  | Material: Sheet Silicone 50A diecut                  |
| Texture: VDI-15 or matte finish                      | Texture: VDI-15 or matte finish                      |
| Light pipe                                           | Light pipe                                           |
| Material: Clear PC                                   | Material: Clear PC                                   |
| Texture: VDI 21 on visible surface only.             | Texture:VDI 21 on visible surface only.              |
| All other parts of lightpipe should be high polish   | All other parts of lightpipe should be high polish   |
| Top Housing - Snowcap White - sample to be provided  | Top Housing - Midnight Black- sample to be provided  |
| Material: PC/ABS                                     | Material: PC/ABS                                     |
| Texure: YS 20042 B                                   | Texure: YS 20042 B                                   |
| Heat sink - Snowcap White                            | Heat sink - Midnight Black                           |
| Material: AL-5052, treatment of aluminum anode       | Material: AL-5052, treatment of aluminum anode       |
| Texure: SpinSpin                                     | Texure: Spin                                         |